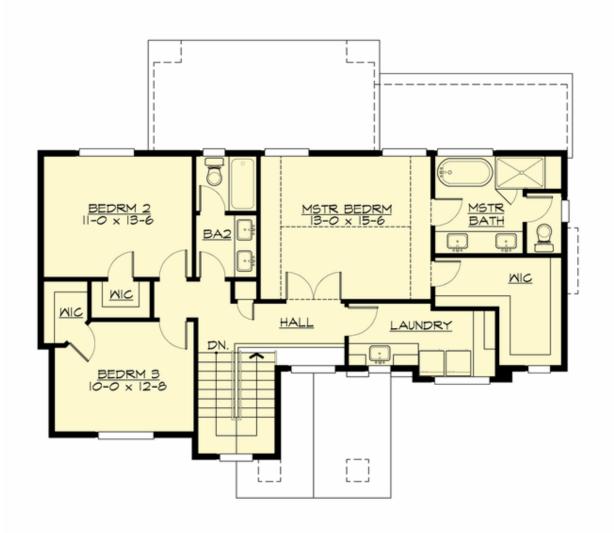

#### **UPPER FLOOR**

#### **Area Summary**

Total Area: 2823 sq. ft.
Main Floor: 1115 sq. ft.
Upper Floor: 1015 sq. ft.
Lower Floor: 693 sq. ft.
Garage Floor: 510 sq. ft.