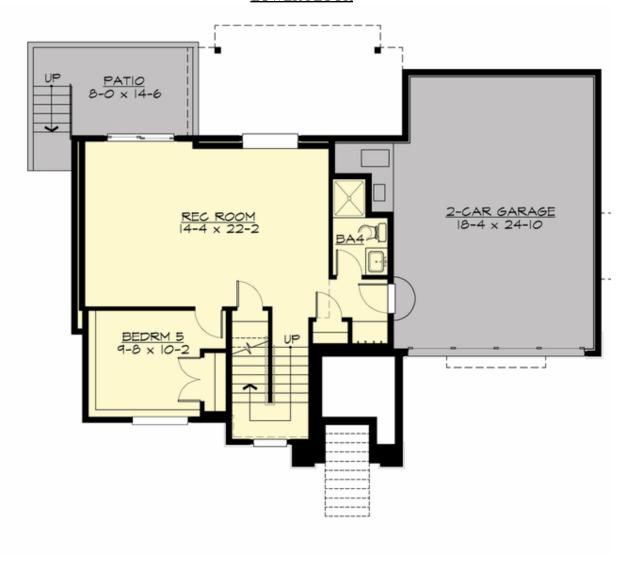

## **LOWER FLOOR**

#### **Area Summary**

Total Area: 2823 sq. ft.
Main Floor: 1115 sq. ft.
Upper Floor: 1015 sq. ft.
Lower Floor: 693 sq. ft.
Garage Floor: 510 sq. ft.