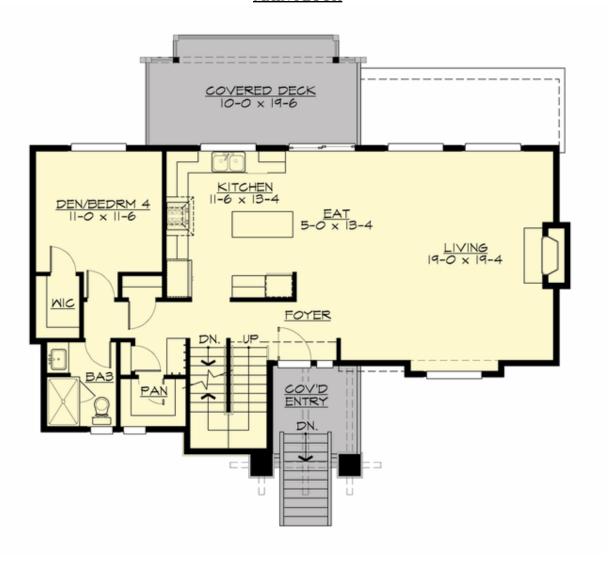

## **MAIN FLOOR**

#### **Area Summary**

Total Area: 2823 sq. ft.
Main Floor: 1115 sq. ft.
Upper Floor: 1015 sq. ft.
Lower Floor: 693 sq. ft.
Garage Floor: 510 sq. ft.