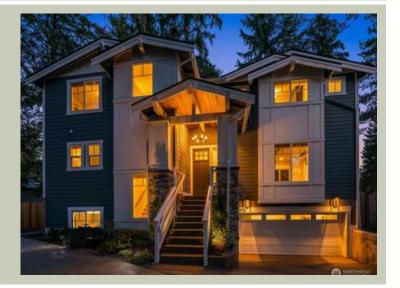

# SHAWNEE - PLAN M2821A2FU-0DB

Total Area: 2823 sq. ft. Garage Area: 510 sq. ft. Garage Area: 510 sq. ft. Garage Size: 2

Garage Size: 2 Stories: 3 Bedrooms: 4 Full Baths: 4 Width: 52'-0" Depth: 40'-0"

Height: 26'-6"
Foundation: Daylight Basement

## **Architectural Style**

Craftsman Lodge Northwest