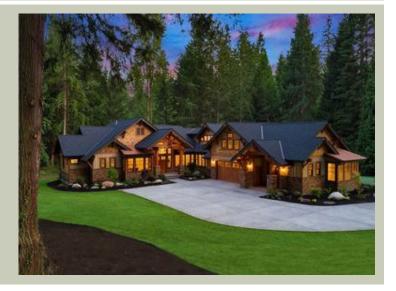

### Architectural Style

Craftsman Lodge Mountain

### **Design Features**

- Best Selling Plan
- Bonus Space @ Upper Floor
- Den/Office
- Great Room
- Laundry Room @ Main Floor
- Master Bedroom @ Main Floor Rear
- Rear Porch
- Suncadia Collection
- View Lot Rear