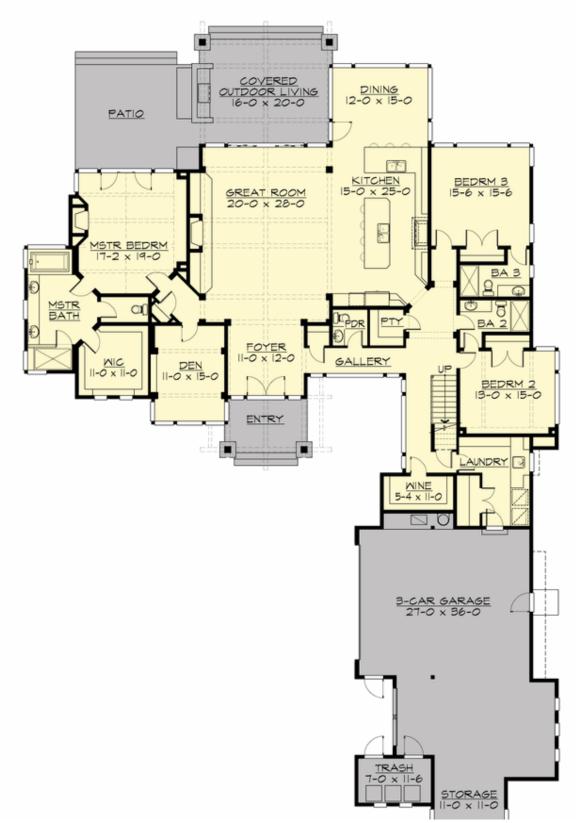

Total Area:4620 sq. ft.Garage Area:1280 sq. ft.Garage Area:1280 sq. ft.Garage Size:3Stories:2Bedrooms:4Full Baths:4Half Baths:1Width:84'-0"Depth:125'-0"Height:25'-6"Foundation:Crawl Space

MAIN FLOOR

| XE. |  | - 2 |
|-----|--|-----|

### Area Summary

| 4620 sq. ft. |
|--------------|
| 3600 sq. ft. |
| 1020 sq. ft. |
| 1280 sq. ft. |
|              |

#### Number of Rooms

| Bedrooms:   | 4 |
|-------------|---|
| Full Baths: | 4 |
| Half Baths: | 1 |

#### <u>Garage</u>

| Garage Size:          | 3    |
|-----------------------|------|
| Garage Door Location: | Side |

### **Design Features**

- Best Selling Plan
- Bonus Space @ Upper Floor
- Den/Office
- Great Room
- Laundry Room @ Main Floor
- Master Bedroom @ Main Floor Rear
- Rear Porch
- Suncadia Collection
- View Lot Rear