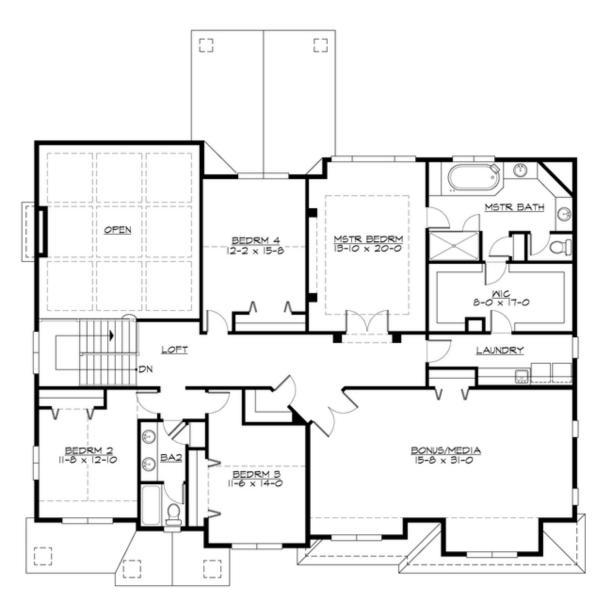

## MACALISTER - PLAN M4161A3F-5

UPPER FLOOR

COPYRIGHT NOTICE: It is illegal to build this plan without a legally obtained set of prints. It is illegal to copy or redraw these plans. Violation of U.S. Copyright Laws are punishable with fines up to \$150,000.

### Area Summary

| Total Area:   | 4549 sq. ft. |
|---------------|--------------|
| Main Floor:   | 2176 sq. ft. |
| Upper Floor:  | 2373 sq. ft. |
| Garage Floor: | 728 sq. ft.  |

#### **Design Features**

- Bonus Space @ Upper Floor
- Den/Office
- Front and Rear Porch
- Great Room
- Laundry Room @ Upper Floor
- Master Bedroom @ Upper Floor Rear

COPYRIGHT NOTICE: It is illegal to build this plan without a legally obtained set of prints. It is illegal to copy or redraw these plans. Violation of U.S. Copyright Laws are punishable with fines up to \$150,000.