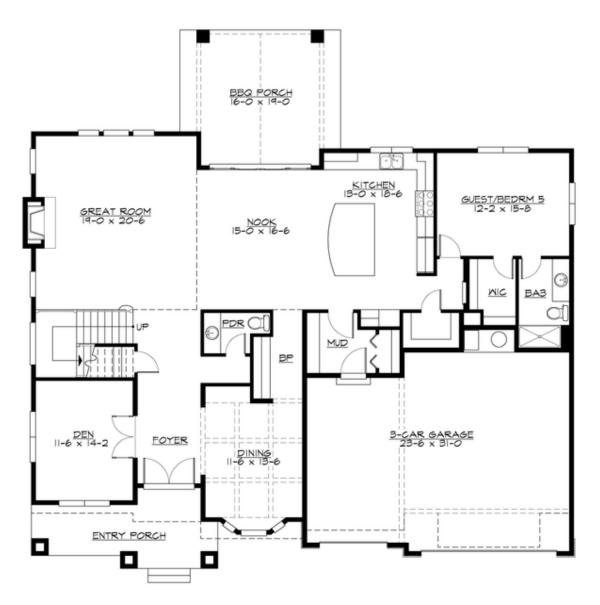

# MACALISTER - PLAN M4161A3F-5

MAIN FLOOR

COPYRIGHT NOTICE: It is illegal to build this plan without a legally obtained set of prints. It is illegal to copy or redraw these plans. Violation of U.S. Copyright Laws are punishable with fines up to \$150,000.

### Area Summary

| Total Area:   | 4549 sq. ft. |
|---------------|--------------|
| Main Floor:   | 2176 sq. ft. |
| Upper Floor:  | 2373 sq. ft. |
| Garage Floor: | 728 sq. ft.  |

#### **Design Features**

- Bonus Space @ Upper Floor
- Den/Office
- Front and Rear Porch
- Great Room
- Laundry Room @ Upper Floor
- Master Bedroom @ Upper Floor Rear

COPYRIGHT NOTICE: It is illegal to build this plan without a legally obtained set of prints. It is illegal to copy or redraw these plans. Violation of U.S. Copyright Laws are punishable with fines up to \$150,000.