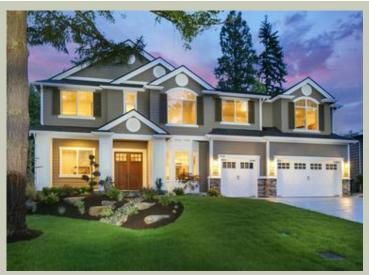

Total Area:4549 sq. ft.Garage Area:728 sq. ft.Garage Area:728 sq. ft.Garage Size:3Stories:2Bedrooms:5Full Baths:3Half Baths:1Width:64'-0"Depth:63'-6"Height:31'-0"Foundation:Crawl Space



COPYRIGHT NOTICE: It is illegal to build this plan without a legally obtained set of prints. It is illegal to copy or redraw these plans. Violation of U.S. Copyright Laws are punishable with fines up to \$150,000.



# MACALISTER - PLAN M4161A3F-5

MAIN FLOOR



COPYRIGHT NOTICE: It is illegal to build this plan without a legally obtained set of prints. It is illegal to copy or redraw these plans. Violation of U.S. Copyright Laws are punishable with fines up to \$150,000.

MacAlister - Plan M4161A3F-5 ::: Page 2 of 4



## MACALISTER - PLAN M4161A3F-5

UPPER FLOOR



COPYRIGHT NOTICE: It is illegal to build this plan without a legally obtained set of prints. It is illegal to copy or redraw these plans. Violation of U.S. Copyright Laws are punishable with fines up to \$150,000.



## MACA