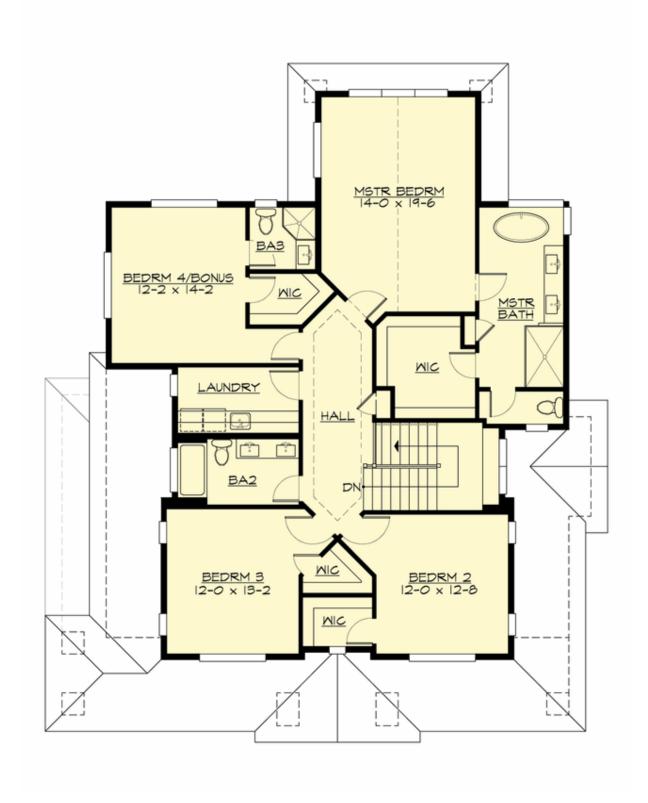

## **UPPER FLOOR**

**COPYRIGHT NOTICE:** It is illegal to build this plan without a legally obtained set of prints. It is illegal to copy or redraw these plans. Violation of U.S. Copyright Laws are punishable with fines up to \$150,000.

### **Area Summary**

Total Area: 4224 sq. ft.
Main Floor: 1677 sq. ft.
Upper Floor: 1560 sq. ft.
Lower Floor: 1007 sq. ft.
Garage Floor: 739 sq. ft.

## **Number of Rooms**

Bedrooms: 5 Full Baths: 4 Half Baths: 1