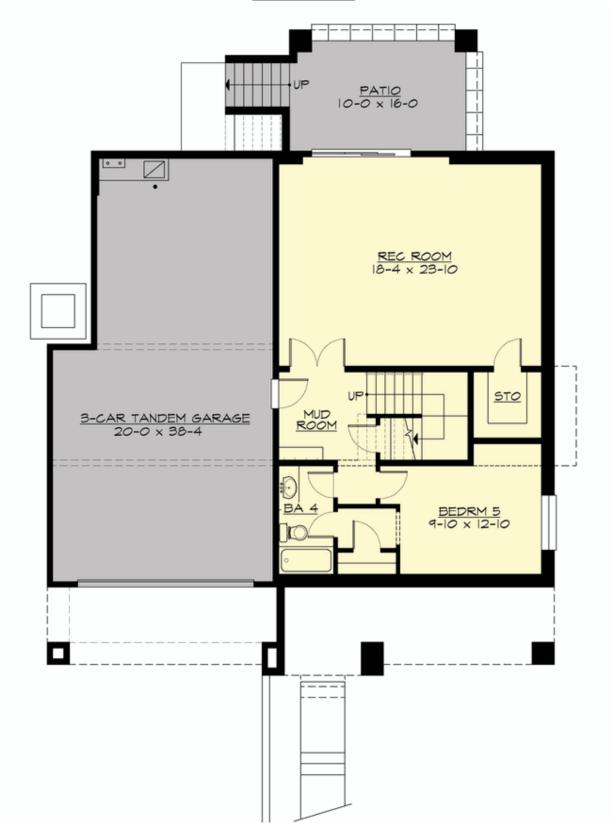

## **LOWER FLOOR**

**COPYRIGHT NOTICE:** It is illegal to build this plan without a legally obtained set of prints. It is illegal to copy or redraw these plans. Violation of U.S. Copyright Laws are punishable with fines up to \$150,000.

### **Area Summary**

Total Area: 4224 sq. ft.
Main Floor: 1677 sq. ft.
Upper Floor: 1560 sq. ft.
Lower Floor: 1007 sq. ft.
Garage Floor: 739 sq. ft.

#### Garage

Garage Size: 3
Garage Door Location: Front
Garage Type: TandemUnder

#### **Design Features**

- Bonus Space @ Lower Floor
- Den/Office
- Front and Rear Porch
- Great Room
- Laundry Room @ Upper Floor
- Master Bedroom @ Upper Floor Rear