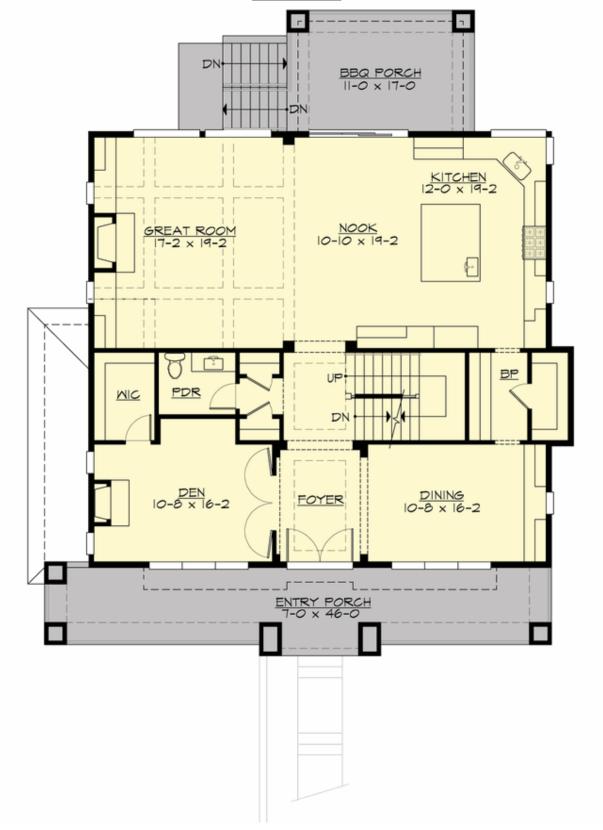

### **MAIN FLOOR**

**COPYRIGHT NOTICE:** It is illegal to build this plan without a legally obtained set of prints. It is illegal to copy or redraw these plans. Violation of U.S. Copyright Laws are punishable with fines up to \$150,000.

### **Area Summary**

Total Area: 4224 sq. ft.
Main Floor: 1677 sq. ft.
Upper Floor: 1560 sq. ft.
Lower Floor: 1007 sq. ft.
Garage Floor: 739 sq. ft.