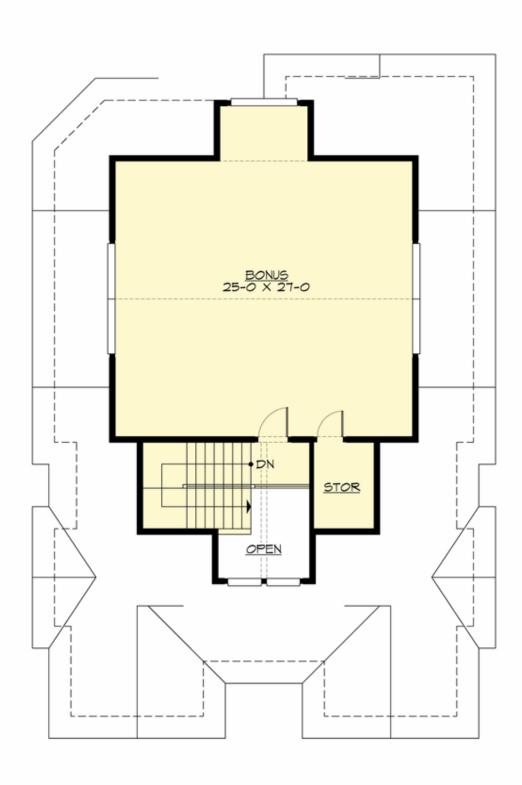

For Questions and Ordering

Call: 1.888.272.4100

E-mail: Info@ArchitectsNW.com

# SEQUOIA - PLAN M4757A3FT-0

Total Area: 4757 sq. ft. Garage Area: 730 sq. ft. Garage Area: 730 sq. ft. Garage Size: 3

Garage Size: 3
Stories: 2
Bedrooms: 4
Full Baths: 3
Width: 48'-0"
Depth: 66'-0"
Height: 34'-0"
Foundation: Crawl Space



## SEQUOIA - PLAN M4757A3FT-0

### **MAIN FLOOR**







For Questions and Ordering

Call: 1.888.272.4100

E-mail: Info@ArchitectsNW.com

## SEQUOIA - PLAN M4757A3FT-0

### **UPPER FLOOR**



**COPYRIGHT NOTICE:** It is illegal to build this plan without a legally obtained set of prints. It is illegal to copy or redraw these plans. Violation of U.S. Copyright Laws are punishable with fines up to \$150,000.





## SEQUOIA - PLAN M4757A3FT-0

#### THIRD FLOOR





## SEQUOIA - PLAN M4757A3FT-0

## **PLAN DETAILS**

### **Area Summary**

Total Area: 4757 sq. ft.
Main Floor: 1942 sq. ft.
Upper Floor: 1967 sq. ft.
3rd Floor: 848 sq. ft.
Garage Floor: 730 sq. ft.

#### **General Information**

 Stories:
 2

 Width:
 48'-0"

 Depth:
 66'-0"

 Height:
 34'-0"

#### **Architectural Style**

#### **Number of Rooms**

Bedrooms: 4 Full Baths: 3

#### Garage

Garage Size: 3
Garage Door Location: Front
Garage Type: Tandem

#### **Roof Pitches**

Primary: 6:12 Secondary: 4:12

#### Wall Heights

Main: 10'-0"
Upper: 9'-0"
3rd Floor: 8'-0"
Lower: 0'-0"

## **Foundation Type**

Crawl Space

### **Roof Framing**

Trusses

#### Floor Load

Live (lbs): 40 PSF Dead (lbs): 10 PSF

#### **Roof Load**

Live (lbs): 25 PSF Dead (lbs): 15 PSF Wind: 85 MPH

#### **Design