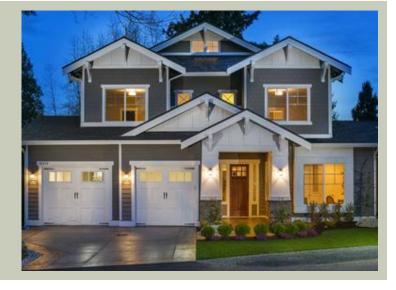

# SEQUOIA - PLAN M4757A3FT-0

Total Area: 4757 sq. ft. Garage Area: 730 sq. ft. Garage Area: 730 sq. ft. Garage Size: 3

Garage Size: 3
Stories: 2
Bedrooms: 4
Full Baths: 3
Width: 48'-0"
Depth: 66'-0"
Height: 34'-0"
Foundation: Crawl Space