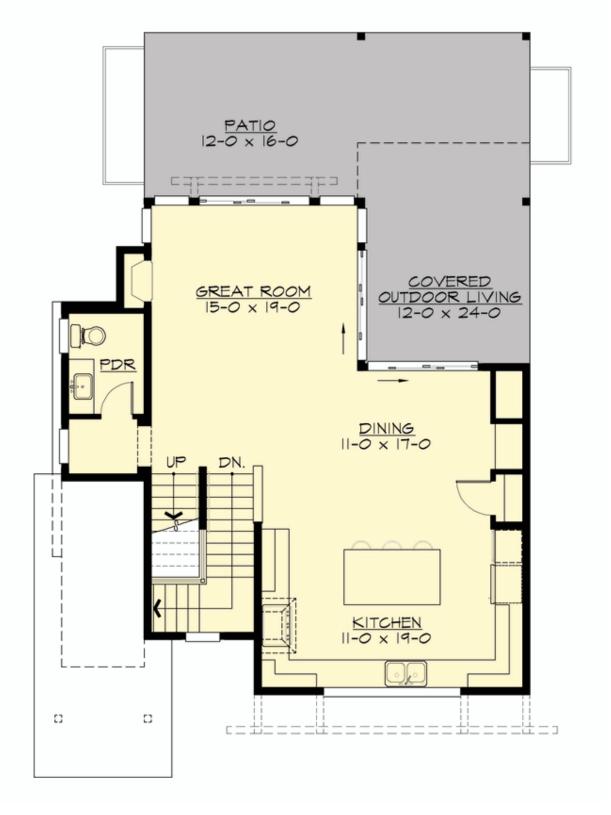

## **MAIN FLOOR**

**COPYRIGHT NOTICE:** It is illegal to build this plan without a legally obtained set of prints. It is illegal to copy or redraw these plans. Violation of U.S. Copyright Laws are punishable with fines up to \$150,000.

### **Area Summary**

Total Area: 2885 sq. ft.
Main Floor: 910 sq. ft.
Upper Floor: 983 sq. ft.
Lower Floor: 992 sq. ft.
Garage Floor: 440 sq. ft.