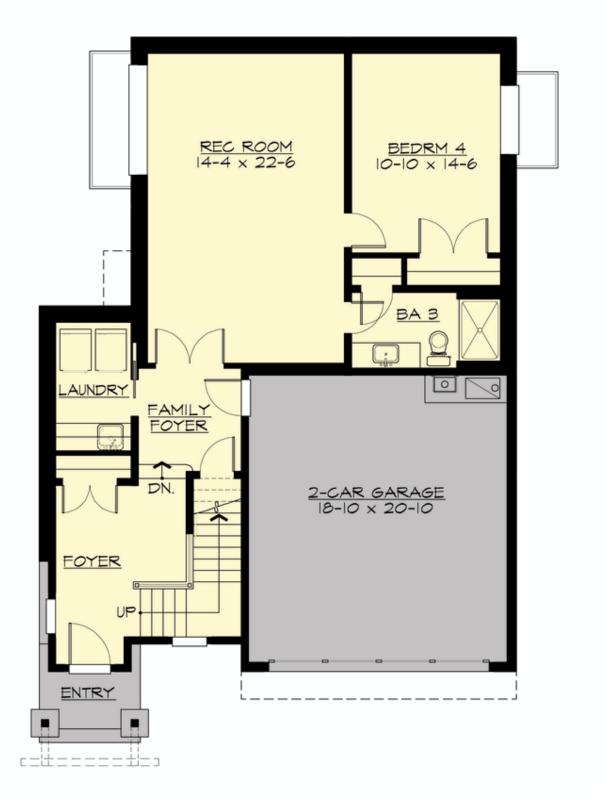

#### **LOWER FLOOR**

**COPYRIGHT NOTICE:** It is illegal to build this plan without a legally obtained set of prints. It is illegal to copy or redraw these plans. Violation of U.S. Copyright Laws are punishable with fines up to \$150,000.

### **Area Summary**

Total Area: 2885 sq. ft.
Main Floor: 910 sq. ft.
Upper Floor: 983 sq. ft.
Lower Floor: 992 sq. ft.
Garage Floor: 440 sq. ft.