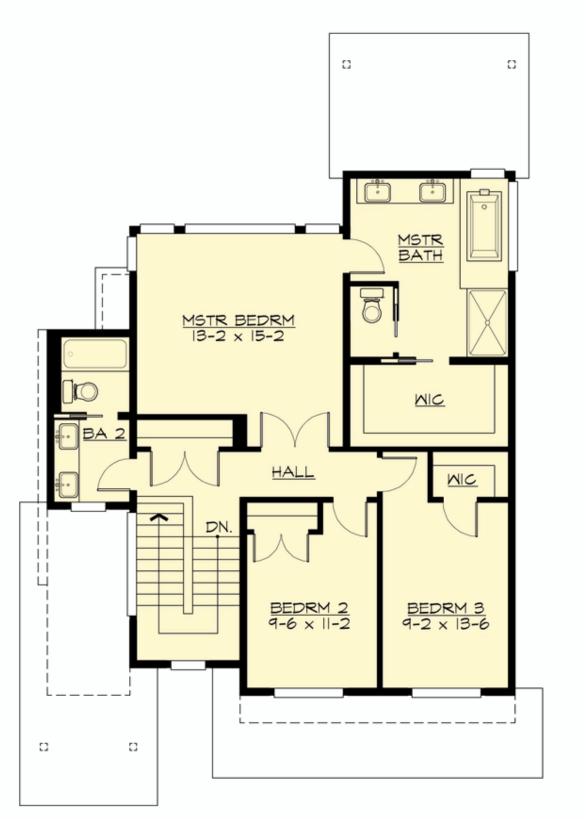

## **UPPER FLOOR**

**COPYRIGHT NOTICE:** It is illegal to build this plan without a legally obtained set of prints. It is illegal to copy or redraw these plans. Violation of U.S. Copyright Laws are punishable with fines up to \$150,000.

### **Area Summary**

Total Area: 2885 sq. ft.
Main Floor: 910 sq. ft.
Upper Floor: 983 sq. ft.
Lower Floor: 992 sq. ft.
Garage Floor: 440 sq. ft.