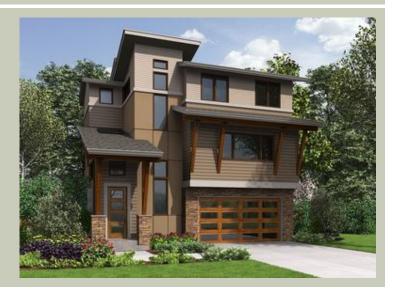

## HALO - PLAN M2885A2FU-0DB

Total Area: 2885 sq. ft. Garage Area: 440 sq. ft. Garage Area: 440 sq. ft. Garage Size: 2

Garage Size: 2
Stories: 3
Bedrooms: 4
Full Baths: 3
Half Baths: 1
Width: 35'-0"
Depth: 50'-6"

#### **Architectural Style**

Contemporary Modern Northwest