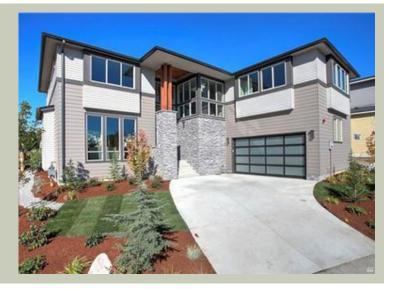

# STELLA - PLAN M3195A2S-0

Total Area: 3195 sq. ft.
Garage Area: 495 sq. ft.
Garage Area: 495 sq. ft.
Garage Size: 2
Stories: 2

Garage Size: 2
Stories: 2
Bedrooms: 4
Full Baths: 3
Width: 52'-0"
Depth: 55'-3"
Height: 25'-0"
Foundation: Crawl Space

## STELLA - PLAN M3195A2S-0

## **Architectural Style**

Contemporary Modern Prarie