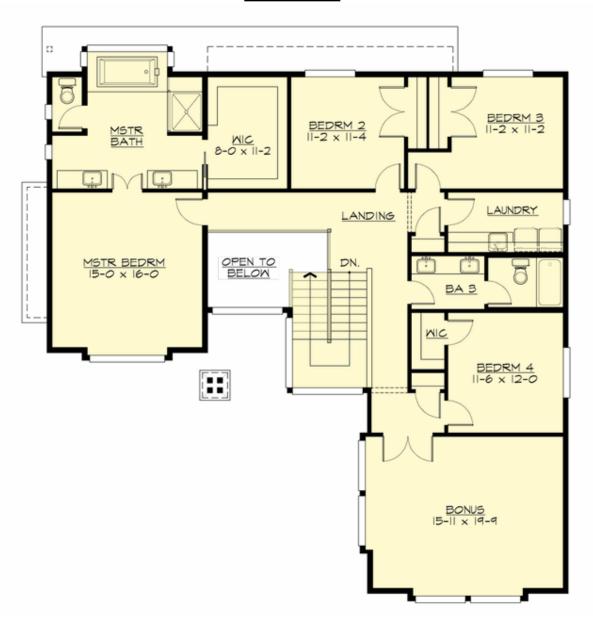

## **UPPER FLOOR**

#### **Area Summary**

Total Area: 3195 sq. ft.
Main Floor: 1390 sq. ft.
Upper Floor: 1805 sq. ft.
Garage Floor: 495 sq. ft.

#### **Design Features**

- Bonus Space @ Upper Floor
- Den/Office
- Great Room
- Laundry Room @ Upper Floor
- Master Bedroom @ Upper Floor Front
- Rear Porch
- View Lot Rear