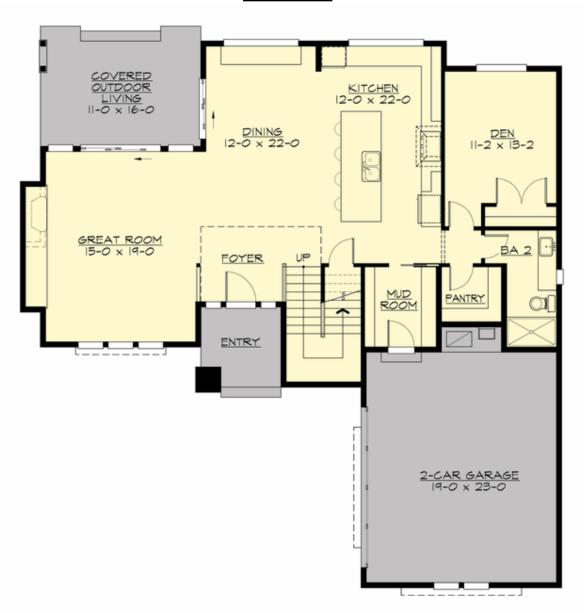

## **MAIN FLOOR**

#### **Area Summary**

Total Area: 3195 sq. ft.
Main Floor: 1390 sq. ft.
Upper Floor: 1805 sq. ft.
Garage Floor: 495 sq. ft.

#### **Design Features**

- Bonus Space @ Upper Floor
- Den/Office
- Great Room
- Laundry Room @ Upper Floor
- Master Bedroom @ Upper Floor Front
- Rear Porch
- View Lot Rear