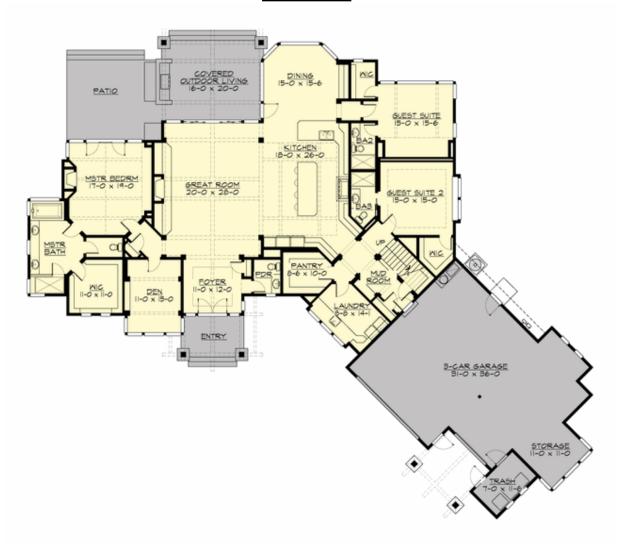

## **MAIN FLOOR**

#### **Area Summary**

Total Area: 4530 sq. ft.
Main Floor: 3702 sq. ft.
Upper Floor: 828 sq. ft.
Garage Floor: 1399 sq. ft.

#### **Design Features**

- Bonus Space @ Upper Floor
- Den/Office
- Great Room
- Laundry Room @ Main Floor
- Master Bedroom @ Main Floor Rear
- Rear Porch
- Suncadia Collection
- View Lot Rear
- Wide Lot