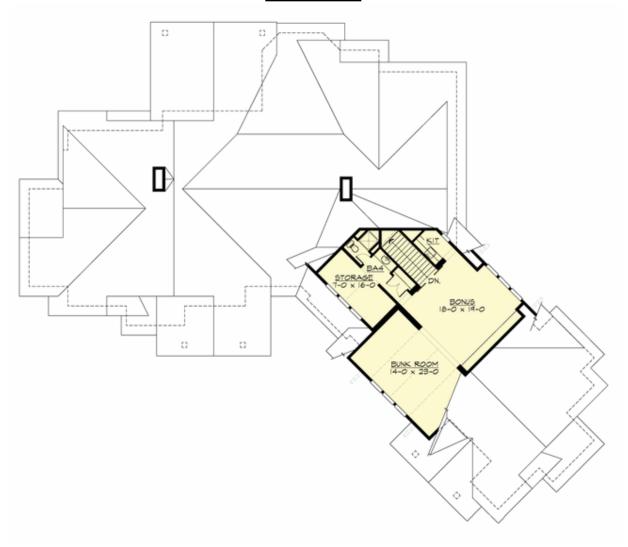

#### **UPPER FLOOR**

#### **Area Summary**

Total Area: 4530 sq. ft.
Main Floor: 3702 sq. ft.
Upper Floor: 828 sq. ft.
Garage Floor: 1399 sq. ft.

#### **Design Features**

- Bonus Space @ Upper Floor
- Den/Office
- Great Room
- Laundry Room @ Main Floor
- Master Bedroom @ Main Floor Rear
- Rear Porch
- Suncadia Collection
- View Lot Rear
- Wide Lot