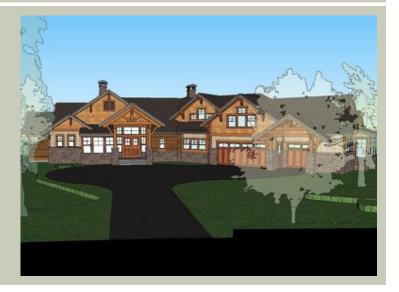

Total Area: 4530 sq. ft.
Garage Area: 1399 sq. ft.
Garage Area: 1399 sq. ft.
Garage Size: 3
Stories: 2
Bedrooms: 4
Full Baths: 4

Half Baths: 1 Width: 116'-0" Depth: 99'-0" Height: 25'-6"

Depth: 99'-0"
Height: 25'-6"
Foundation: Crawl Space



## **MAIN FLOOR**



#### **UPPER FLOOR**



## **PLAN DETAILS**

#### **Area Summary**

Total Area: 4530 sq. ft.
Main Floor: 3702 sq. ft.
Upper Floor: 828 sq. ft.
Garage Floor: 1399 sq. ft.

## **General Information**

 Stories:
 2

 Width:
 116'-0"

 Depth:
 99'-0"

 Height:
 25'-6"

## **Architectural Style**

Craftsman Lodge Mountain

#### **Number of Rooms**

Bedrooms: 4
Full Baths: 4
Half Baths: 1

#### **Garage**

Garage Size: 3
Garage Door Location: Front
Garage Type: Angled

### **Roof Pitches**

Primary: 8:12 Secondary: 4:12

#### Wall Heights

Main: 10'-0"
Upper: 8'-0"
3rd Floor: 0'-0"
Lower: 0'-0"

## **Foundation Type**

Crawl Space

## **Roof Framing**

Combination

## Floor Load

Live (lbs): 40 PSF Dead (lbs): 10 PSF

## **Roof Load**

Live (lbs): 25 PSF Dead (lbs): 15 PSF