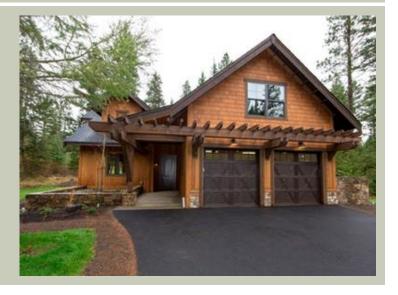

## **Architectural Style**

Craftsman Lodge Mountain

### **Design Features**

- Front and Rear Porch
- Great Room
- Laundry Room @ Main Floor
- Master Bedroom @ Main Floor Rear
- Suncadia Collection
- Vacation Plan
- View Lot Rear