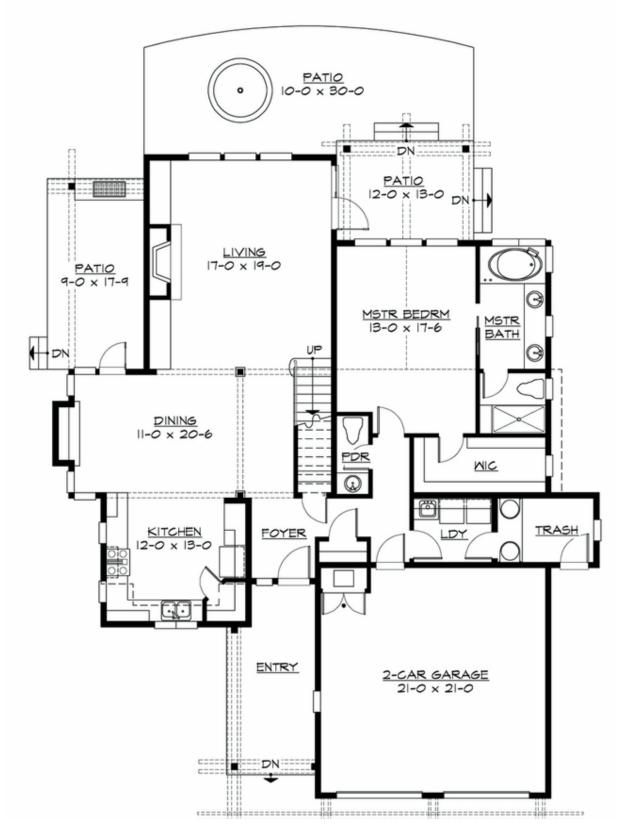

#### **MAIN FLOOR**

**COPYRIGHT NOTICE:** It is illegal to build this plan without a legally obtained set of prints. It is illegal to copy or redraw these plans. Violation of U.S. Copyright Laws are punishable with fines up to \$150,000.

#### **Area Summary**

Total Area: 2512 sq. ft.
Main Floor: 1479 sq. ft.
Upper Floor: 1033 sq. ft.
Garage Floor: 474 sq. ft.

#### **Number of Rooms**

Bedrooms: 4
Full Baths: 3
Half Baths: 1

#### Garage

Garage Size: 2
Garage Door Location: Front

### **Design Features**

- Front and Rear Porch
- Great Room
- Laundry Room @ Main Floor
- Master Bedroom @ Main Floor Rear
- Suncadia Collection
- Vacation Plan
- View Lot Rear