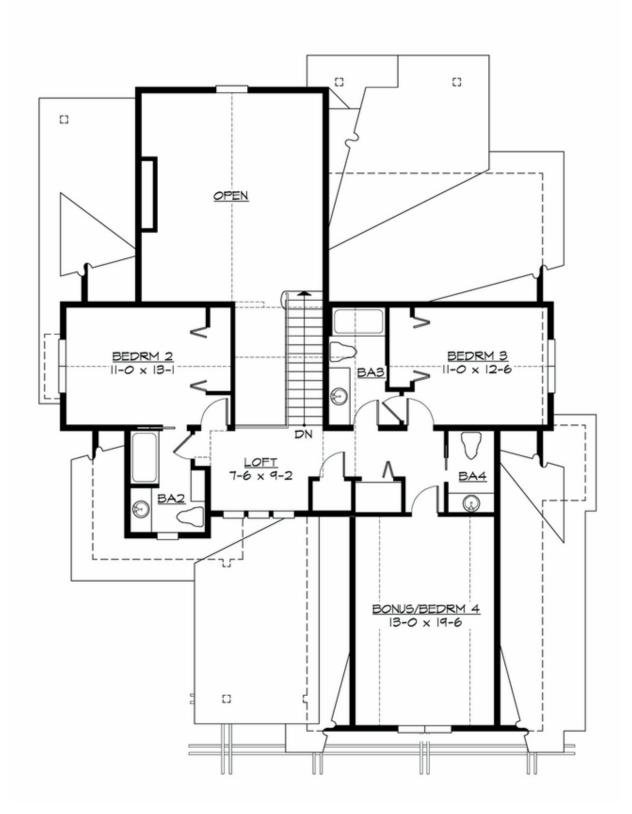

## **UPPER FLOOR**

**COPYRIGHT NOTICE:** It is illegal to build this plan without a legally obtained set of prints. It is illegal to copy or redraw these plans. Violation of U.S. Copyright Laws are punishable with fines up to \$150,000.

#### **Area Summary**

Total Area: 2512 sq. ft.
Main Floor: 1479 sq. ft.
Upper Floor: 1033 sq. ft.
Garage Floor: 474 sq. ft.

#### **Number of Rooms**

Bedrooms: 4
Full Baths: 3
Half Baths: 1