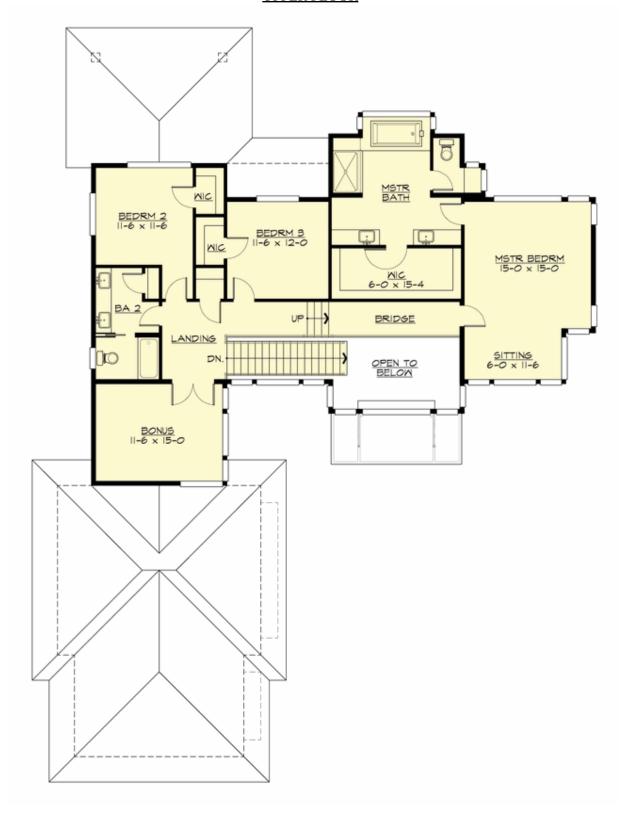

#### **UPPER FLOOR**

**COPYRIGHT NOTICE:** It is illegal to build this plan without a legally obtained set of prints. It is illegal to copy or redraw these plans. Violation of U.S. Copyright Laws are punishable with fines up to \$150,000.

## **PLAN DETAILS**

**Area Summary** 

Total Area: 3285 sq. ft.
Main Floor: 1740 sq. ft.
Upper Floor: 1545 sq. ft.
Garage Floor: 750 sq. ft.

**General Information** 

 Stories:
 2

 Width:
 63'-6"

 Depth:
 83'-6"

 Height:
 26'-0"

**Architectural Style** 

Contemporary Modern Prarie

**Number of Rooms** 

Bedrooms: 3 Full Baths: 3

**Garage** 

Garage Size: 3 Garage Door Location: Side

**Roof Pitches** 

• Master Bedroom @ Upper Floor Front

• Rear Porch

• View Lot - Rear