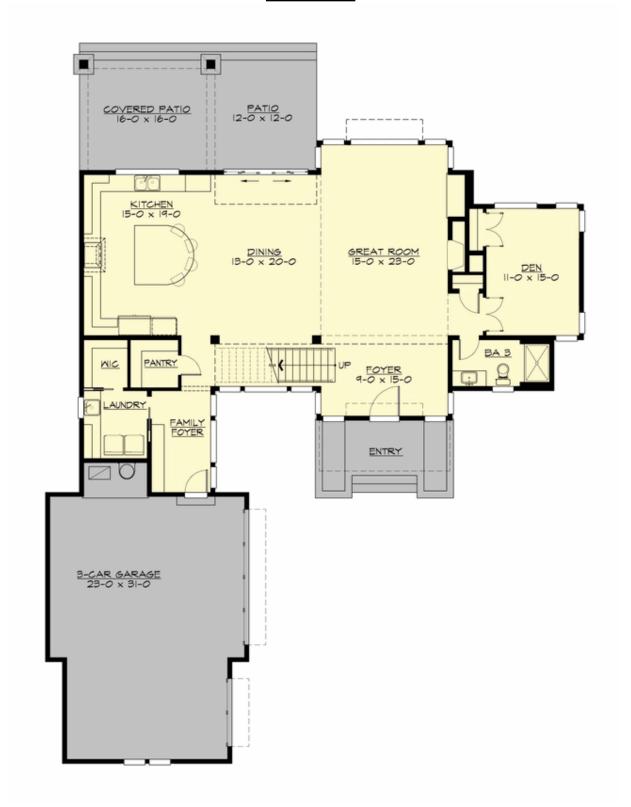

#### **MAIN FLOOR**

**COPYRIGHT NOTICE:** It is illegal to build this plan without a legally obtained set of prints. It is illegal to copy or redraw these plans. Violation of U.S. Copyright Laws are punishable with fines up to \$150,000.

## **PLAN DETAILS**

**Area Summary** 

Total Area: 3285 sq. ft.
Main Floor: 1740 sq. ft.
Upper Floor: 1545 sq. ft.
Garage Floor: 750 sq. ft.

**General Information** 

 Stories:
 2

 Width:
 63'-6"

 Depth:
 83'-6"

 Height:
 26'-0"

**Architectural Style** 

Contemporary Modern Prarie

**Number of Rooms** 

Bedrooms: 3 Full Baths: 3

**Garage** 

Garage Size: 3 Garage Door Location: Side

**Roof Pitches** 

Live (lbs): 40 PSF Dead (lbs): 10 PSF

**Roof Load** 

Live (lbs): 25 PSF Dead (lbs): 15 PSF Wind: 85 MPH

**Design Features** 

• Bonus Space @ Upper Floor

• Den/Office

• Great Room

• Laundry Room @ Main Floor

• Master Bedroom @ Upper Floor Front

• Rear Porch

• View Lot - Rear