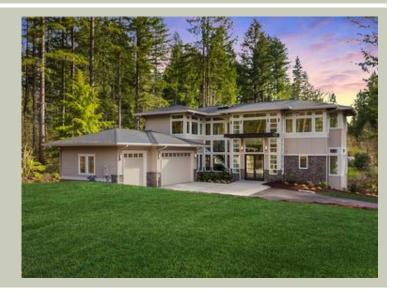

Total Area: 3285 sq. ft. Garage Area: 750 sq. ft. Garage Area: 750 sq. ft. Garage Size: 3

Garage Size: 3
Stories: 2
Bedrooms: 3
Full Baths: 3
Width: 63'-6"
Depth: 83'-6"
Height: 26'-0"
Foundation: Crawl Space



#### **MAIN FLOOR**



**COPYRIGHT NOTICE:** It is illegal to build this plan without a legally obtained set of prints. It is illegal to copy or redraw these plans. Violation of U.S. Copyright Laws are punishable with fines up to \$150,000.



#### **UPPER FLOOR**



**COPYRIGHT NOTICE:** It is illegal to build this plan without a legally obtained set of prints. It is illegal to copy or redraw these plans. Violation of U.S. Copyright Laws are punishable with fines up to \$150,000.



## **PLAN DETAILS**

**Area Summary** 

Total Area: 3285 sq. ft.
Main Floor: 1740 sq. ft.
Upper Floor: 1545 sq. ft.
Garage Floor: 750 sq. ft.

**General Information** 

 Stories:
 2

 Width:
 63'-6"

 Depth:
 83'-6"

 Height:
 26'-0"

**Architectural Style** 

Contemporary Modern Prarie

**Number of Rooms**