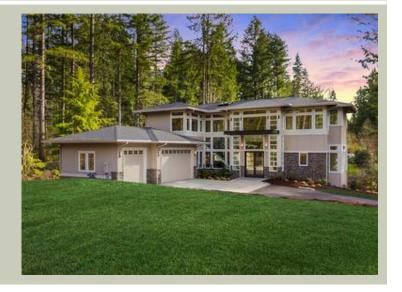

Total Area: 4350 sq. ft. Garage Area: 750 sq. ft. Garage Area: 750 sq. ft. Garage Size: 3

Garage Size: 3 Stories: 3 Bedrooms: 4 Full Baths: 4 Width: 63'-6" Depth: 83'-6"

Height: 26'-0"
Foundation: Daylight Basement

#### **Architectural Style**

Contemporary Modern Prarie