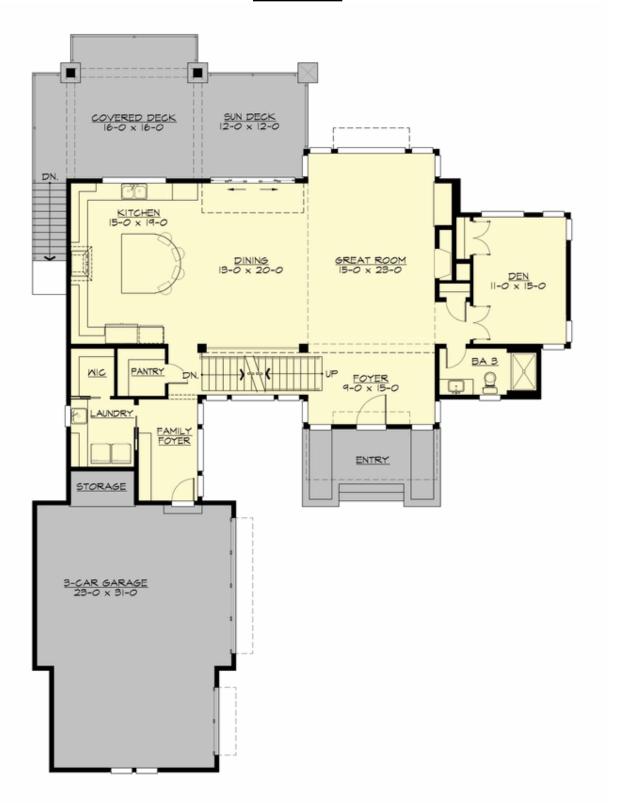

## **MAIN FLOOR**

#### **Area Summary**

Total Area: 4350 sq. ft.
Main Floor: 1740 sq. ft.
Upper Floor: 1545 sq. ft.
Lower Floor: 1065 sq. ft.
Garage Floor: 750 sq. ft.