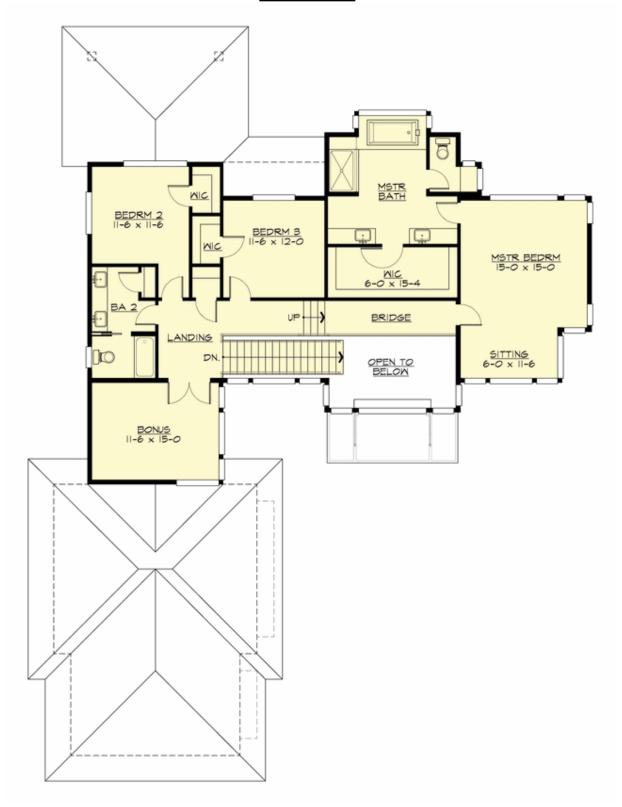

## **UPPER FLOOR**

**COPYRIGHT NOTICE:** It is illegal to build this plan without a legally obtained set of prints. It is illegal to copy or redraw these plans. Violation of U.S. Copyright Laws are punishable with fines up to \$150,000.

#### **Area Summary**

Total Area: 4350 sq. ft.
Main Floor: 1740 sq. ft.
Upper Floor: 1545 sq. ft.
Lower Floor: 1065 sq. ft.
Garage Floor: 750 sq. ft.