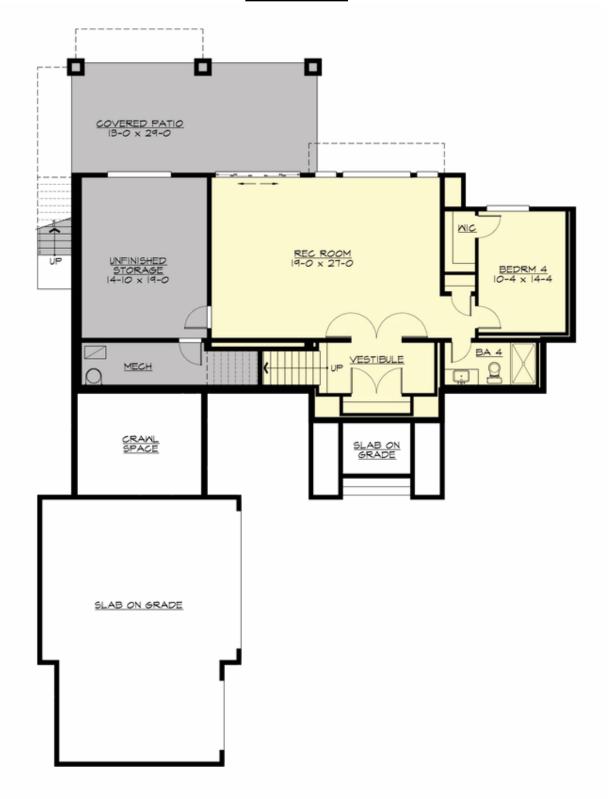

## **LOWER FLOOR**

**COPYRIGHT NOTICE:** It is illegal to build this plan without a legally obtained set of prints. It is illegal to copy or redraw these plans. Violation of U.S. Copyright Laws are punishable with fines up to \$150,000.

#### **Area Summary**

Total Area: 4350 sq. ft.
Main Floor: 1740 sq. ft.
Upper Floor: 1545 sq. ft.
Lower Floor: 1065 sq. ft.
Garage Floor: 750 sq. ft.