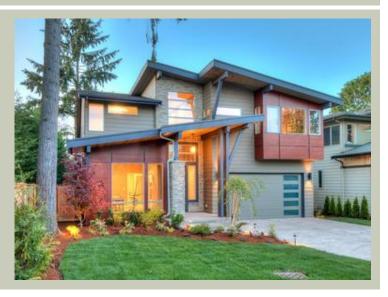

# THEO - PLAN M3395A3FT-0

Total Area: 3395 sq. ft.
Garage Area: 615 sq. ft.
Garage Area: 615 sq. ft.
Garage Size: 3
Stories: 2

Garage Size: 3
Stories: 2
Bedrooms: 4
Full Baths: 3
Width: 40'-0"
Depth: 65'-0"
Height: 26'-6"
Foundation: Crawl Space

# **Architectural Style**

Contemporary Modern Northwest