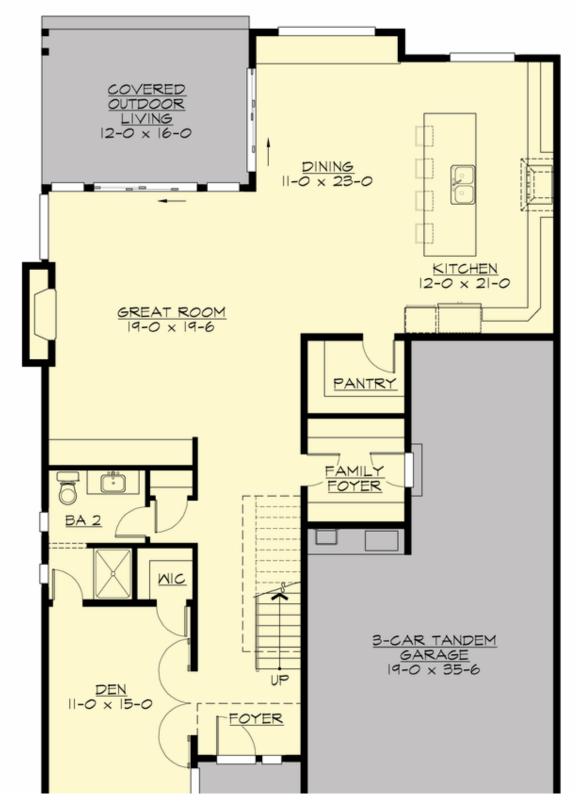

# **MAIN FLOOR**

**COPYRIGHT NOTICE:** It is illegal to build this plan without a legally obtained set of prints. It is illegal to copy or redraw these plans. Violation of U.S. Copyright Laws are punishable with fines up to \$150,000.

#### **Area Summary**

Total Area: 3395 sq. ft.
Main Floor: 1540 sq. ft.
Upper Floor: 1855 sq. ft.
Garage Floor: 615 sq. ft.