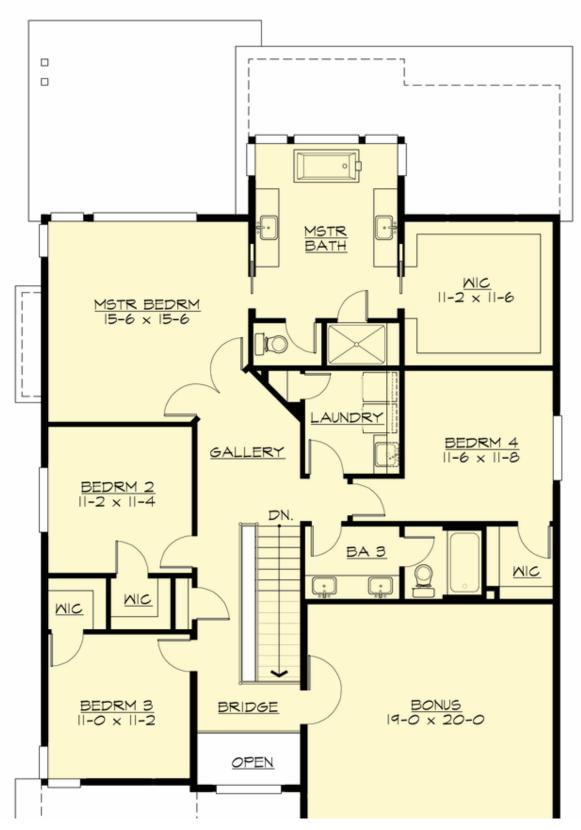

#### **UPPER FLOOR**

**COPYRIGHT NOTICE:** It is illegal to build this plan without a legally obtained set of prints. It is illegal to copy or redraw these plans. Violation of U.S. Copyright Laws are punishable with fines up to \$150,000.

#### **Area Summary**

Total Area: 3395 sq. ft.
Main Floor: 1540 sq. ft.
Upper Floor: 1855 sq. ft.
Garage Floor: 615 sq. ft.