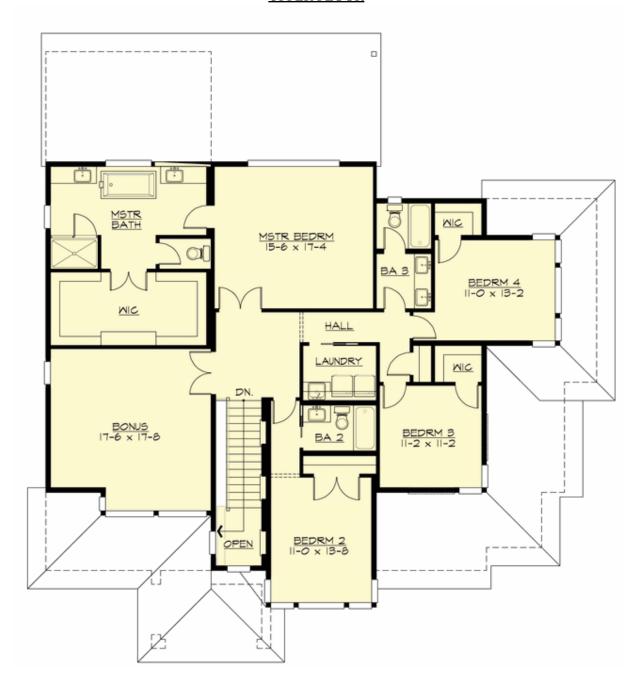

## **UPPER FLOOR**

#### **Area Summary**

Total Area: 3768 sq. ft.
Main Floor: 1862 sq. ft.
Upper Floor: 1906 sq. ft.
Garage Floor: 864 sq. ft.