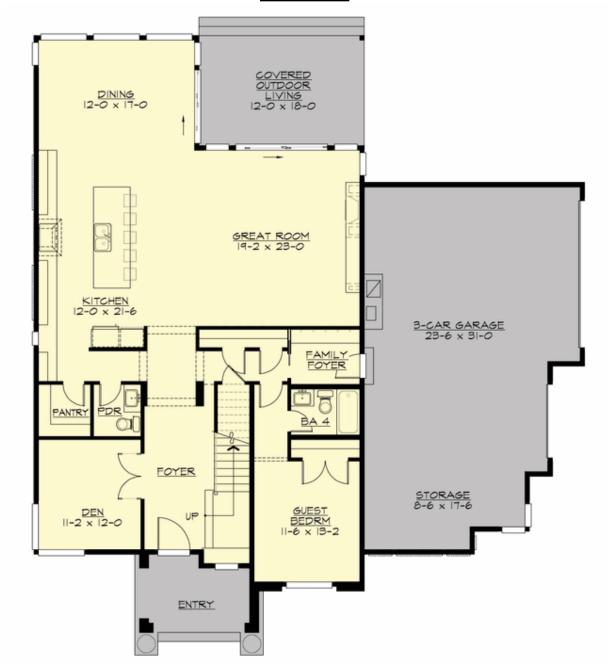

## **MAIN FLOOR**

#### **Area Summary**

Total Area: 3768 sq. ft.
Main Floor: 1862 sq. ft.
Upper Floor: 1906 sq. ft.
Garage Floor: 864 sq. ft.