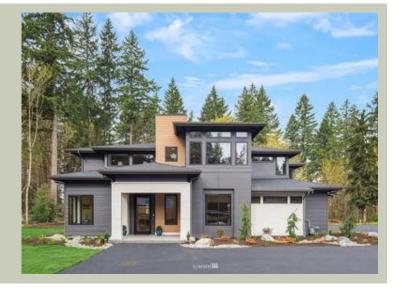

Total Area: 3768 sq. ft.
Garage Area: 864 sq. ft.
Garage Area: 864 sq. ft.
Garage Size: 3
Stories: 2

Garage Area. 504 sq. ft.
Garage Size: 3
Stories: 2
Bedrooms: 5
Full Baths: 4
Half Baths: 1
Width: 60'-0"
Depth: 65'-0"
Height: 25'-0"
Foundation: Crawl Space



## **MAIN FLOOR**



## **UPPER FLOOR**



## **PLAN DETAILS**

#### **Area Summary**

Total Area: 3768 sq. ft.
Main Floor: 1862 sq. ft.
Upper Floor: 1906 sq. ft.
Garage Floor: 864 sq. ft.

## **General Information**

 Stories:
 2

 Width:
 60'-0"

 Depth:
 65'-0"

 Height:
 25'-0"

## **Architectural Style**

Contemporary Modern Prarie

#### **Number of Rooms**

Bedrooms: 5 Full Baths: 4 Half Baths: 1

#### Garage

Garage Size: 3
Garage Door Location: Side

#### **Roof Pitches**

Primary: 4:12 Secondary: 3:12

## **Wall Heights**

Main: 9'-0" Upper: 8'-0"

## **Foundation Type**

Crawl Space

## **Roof Framing**

Trusses

#### Floor Load

Live (lbs): 40 PSF Dead (lbs): 10 PSF

## **Roof Load**

Live (lbs): 25 PSF Dead (lbs): 15 PSF Wind: 85 MPH

#### **Design Features**

- Bonus Space @