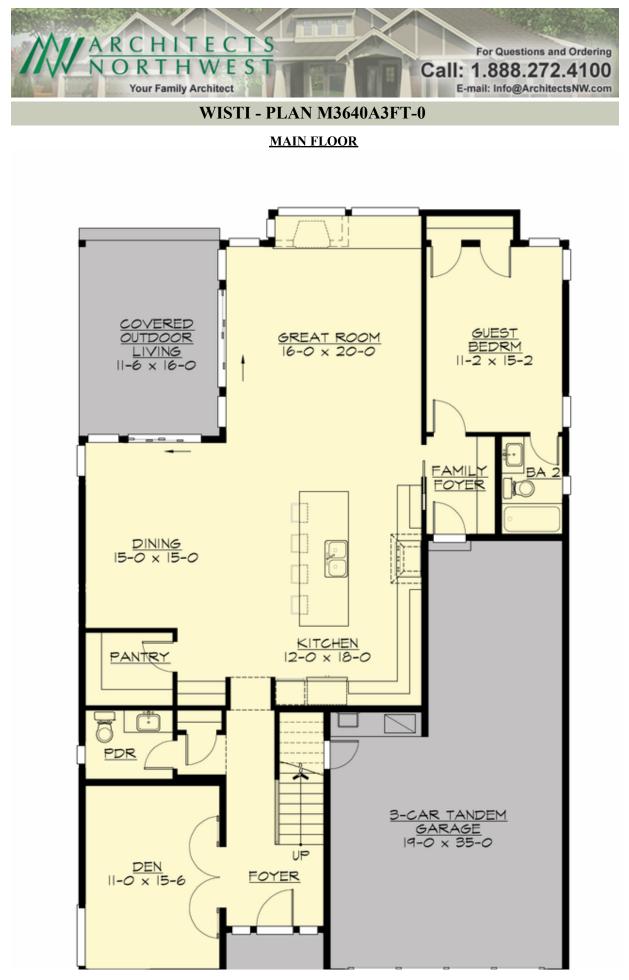

# WISTI - PLAN M3640A3FT-0

## Area Summary

| Total Area:   | 3640 sq. ft. |
|---------------|--------------|
| Main Floor:   | 1632 sq. ft. |
| Upper Floor:  | 2008 sq. ft. |
| Garage Floor: | 610 sq. ft.  |

## **Design Features**

- Bonus Space @ Upper Floor
- Den/Office
- Great Room
- Laundry Room @ Upper Floor
- Master Bedroom @ Upper Floor Rear
- Narrow Lot
- Rear Porch
- View Lot Rear