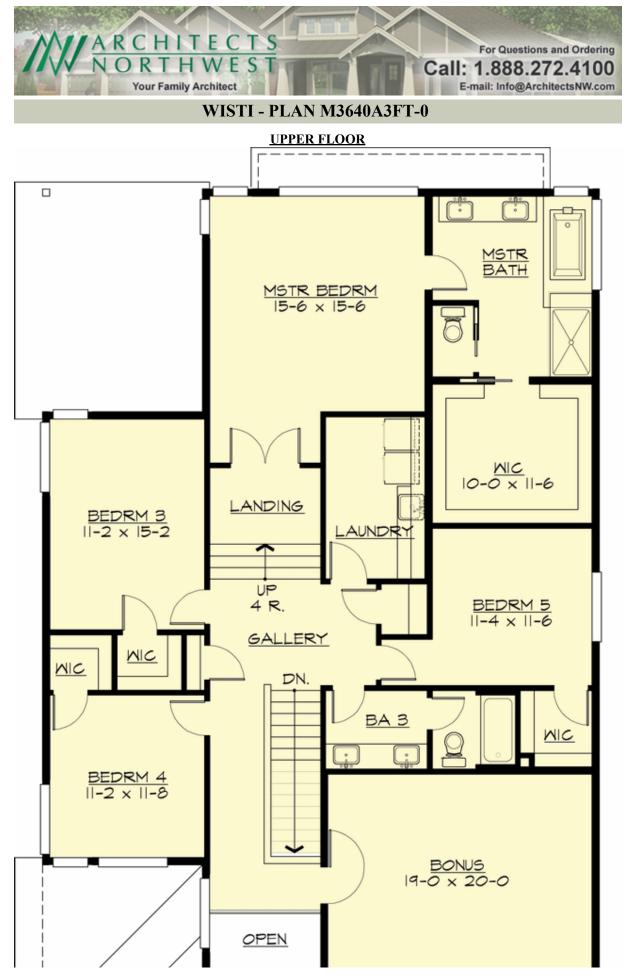

# WISTI - PLAN M3640A3FT-0

## Area Summary

| Total Area:   | 3640 sq. ft. |
|---------------|--------------|
| Main Floor:   | 1632 sq. ft. |
| Upper Floor:  | 2008 sq. ft. |
| Garage Floor: | 610 sq. ft.  |

## **Design Features**

- Bonus Space @ Upper Floor
- Den/Office
- Great Room
- Laundry Room @ Upper Floor
- Master Bedroom @ Upper Floor Rear
- Narrow Lot
- Rear Porch
- View Lot Rear