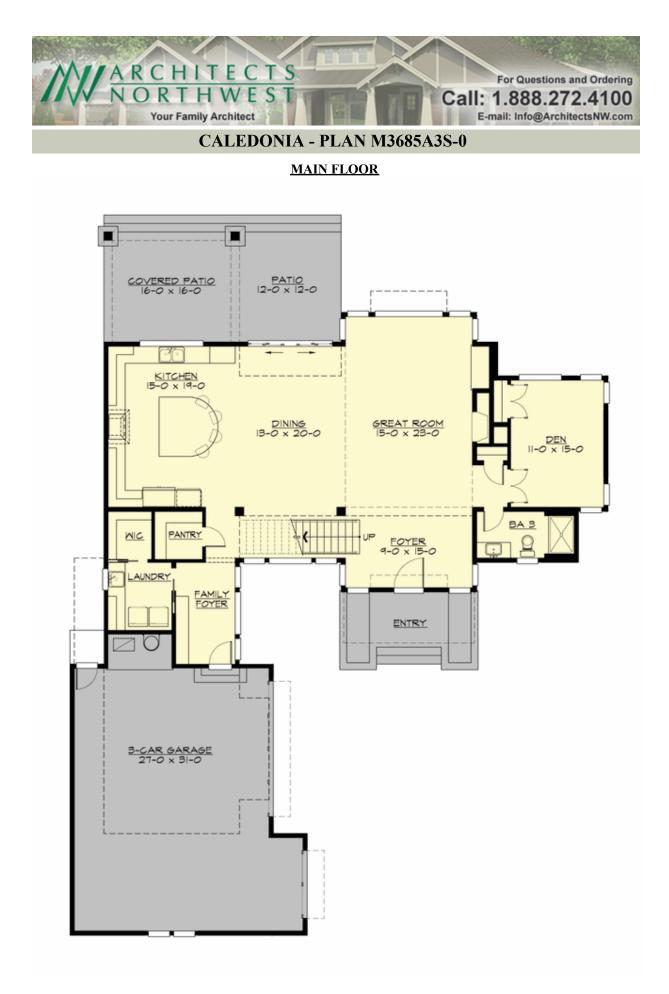

# CALEDONIA - PLAN M3685A3S-0

### Area Summary

| Total Area:   | 3685 sq. ft. |
|---------------|--------------|
| Main Floor:   | 1740 sq. ft. |
| Upper Floor:  | 1945 sq. ft. |
| Garage Floor: | 850 sq. ft.  |

#### **Design Features**

- Bonus Space @ Upper Floor
- Den/Office
- Great Room
- Laundry Room @ Main Floor
- Master Bedroom @ Upper Floor Front
- Rear Porch
- View Lot Rear