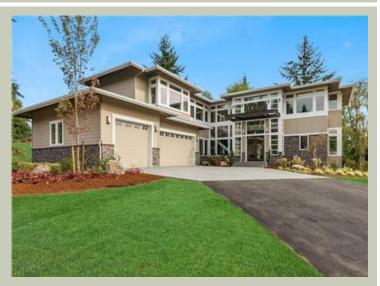

Total Area:3685 sq. ft.Garage Area:850 sq. ft.Garage Area:850 sq. ft.Garage Size:3Stories:2Bedrooms:4Full Baths:3Width:63'-6"Depth:83'-6"Height:26'-0"Foundation:Crawl Space







UPPER FLOOR





# CALEDONIA - PLAN M3685A3S-0

## PLAN DETAILS

### Area Summary

| Total Area:   | 3685 sq. ft. |
|---------------|--------------|
| Main Floor:   | 1740 sq. ft. |
| Upper Floor:  | 1945 sq. ft. |
| Garage Floor: | 850 sq. ft.  |

#### **General Information**

| Stories: | 2      |
|----------|--------|
| Width:   | 63'-6" |
| Depth:   | 83'-6" |
| Height:  | 26'-0" |

## Architectural Style

Contemporary Modern Prarie

#### Number of Rooms

| Bedrooms:   | 4 |
|-------------|---|
| Full Baths: | 3 |

#### Garage

Garage Size: 3 Garage Door Location: Side

### **Roof Pitches**

Primary: 4:12

#### Wall Heights

| Main:  | 9'-0" |
|--------|-------|
| Upper: | 9'-0" |

#### **Foundation Type** Crawl Space

## **Roof Framing**

Trusses

### Floor Load

| Live (lbs): |