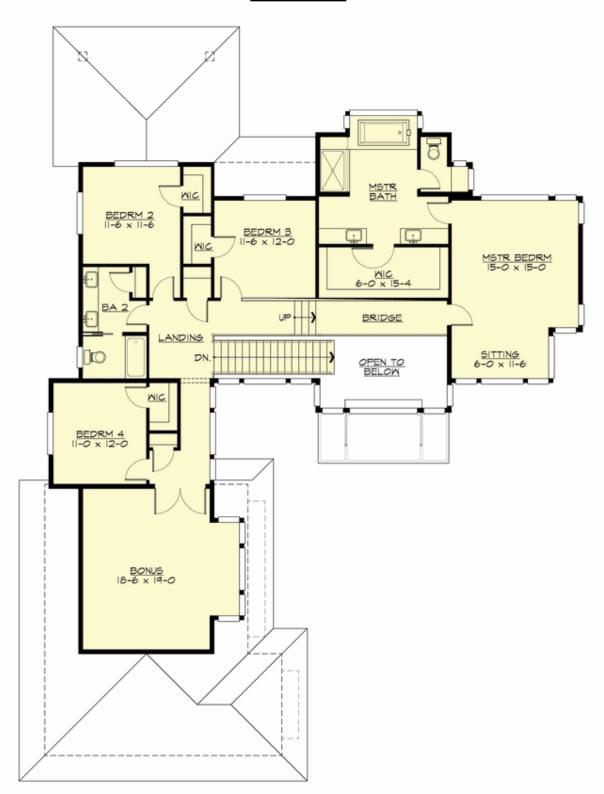

### Area Summary

| Total Area:   | 3685 sq. ft. |
|---------------|--------------|
| Main Floor:   | 1740 sq. ft. |
| Upper Floor:  | 1945 sq. ft. |
| Garage Floor: | 850 sq. ft.  |

#### **Design Features**

- Bonus Space @ Upper Floor
- Den/Office
- Great Room
- Laundry Room @ Main Floor
- Master Bedroom @ Upper Floor Front
- Rear Porch
- View Lot Rear