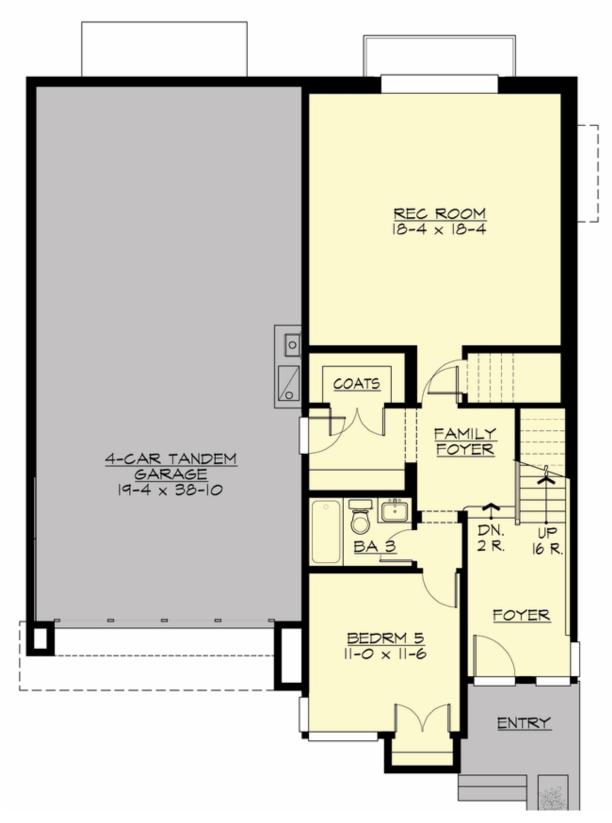

## **LOWER FLOOR**

## **Area Summary**

Total Area: 3895 sq. ft.
Main Floor: 1491 sq. ft.
Upper Floor: 1464 sq. ft.
Lower Floor: 940 sq. ft.
Garage Floor: 840 sq. ft.

#### Garage

Garage Size: 4
Garage Door Location: Front
Garage Type: TandemUnder