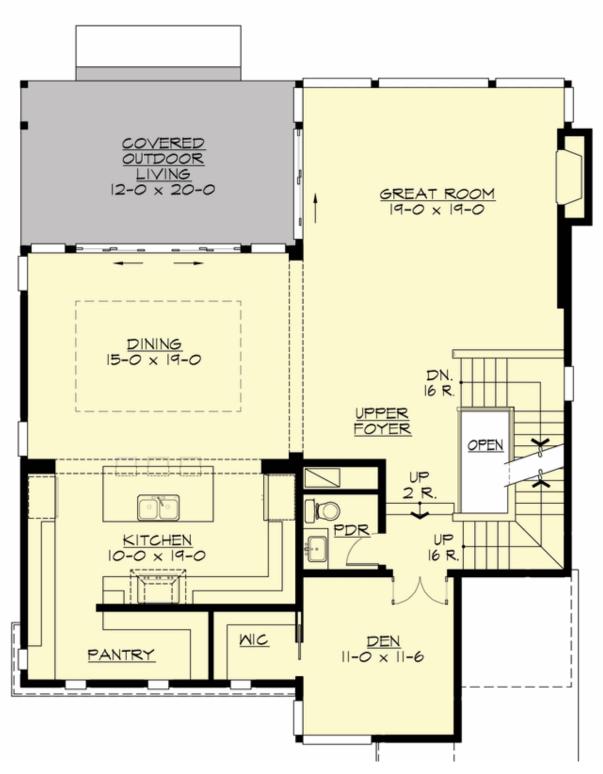

## **MAIN FLOOR**

## **Area Summary**

Total Area: 3895 sq. ft.
Main Floor: 1491 sq. ft.
Upper Floor: 1464 sq. ft.
Lower Floor: 940 sq. ft.
Garage Floor: 840 sq. ft.