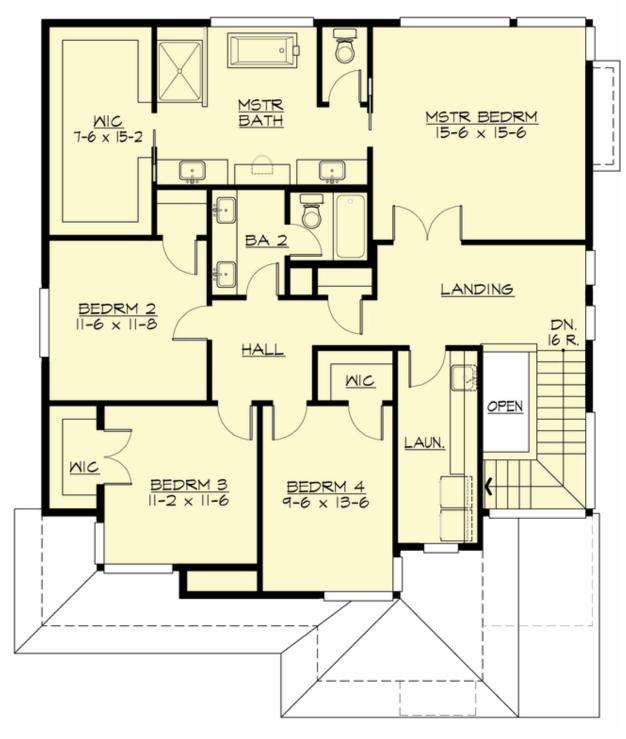

## **UPPER FLOOR**

## **Area Summary**

Total Area: 3895 sq. ft.
Main Floor: 1491 sq. ft.
Upper Floor: 1464 sq. ft.
Lower Floor: 940 sq. ft.
Garage Floor: 840 sq. ft.