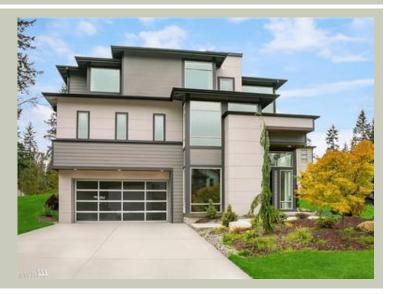

Total Area: 3895 sq. ft. Garage Area: 840 sq. ft. Garage Area: 840 sq. ft. Garage Size: 4

Garage Size: 4
Stories: 3
Bedrooms: 5
Full Baths: 3
Half Baths: 1
Width: 40'-0"
Depth: 50'-6"

Height: 23'-6"
Foundation: Daylight Basement



## **MAIN FLOOR**





## **UPPER FLOOR**



## **LOWER FLOOR**





## **PLAN DETAILS**

## **Area Summary**

Total Area: 3895 sq. ft.
Main Floor: 1491 sq. ft.
Upper Floor: 1464 sq. ft.
Lower Floor: 940 sq. ft.
Garage Floor: 840 sq. ft.

#### **General Information**

 Stories:
 3

 Width:
 40'-0"

 Depth:
 50'-6"

 Height:
 23'-6"

#### **Architectural Style**

Contemporary Modern Prarie

## **Number of Rooms**

Bedrooms: 5 Full Baths: 3 Half Baths: 1

#### Garage

Garage Size: 4
Garage Door Location: Front
Garage Type: TandemUnder

#### **Roof Pitches**

Primary: 3:12

## Wall Heights

Main: 9'-0" Upper: 8'-0" Lower: 9'-0"

#### **Foundation Type**

Daylight Basement

## **Roof Framing**

Trusses

#### Floor Load

Live (lbs): 40 PSF Dead (lbs): 10 PSF

#### **Roof Load**

Live (lbs): 2