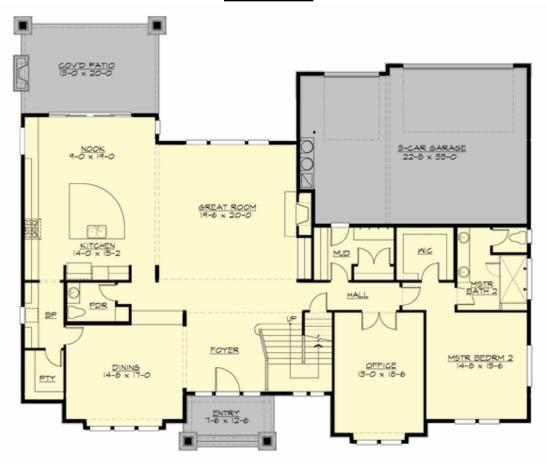

### **MAIN FLOOR**

### **Area Summary**

Total Area: 5358 sq. ft.
Main Floor: 2658 sq. ft.
Upper Floor: 2700 sq. ft.
Garage Floor: 756 sq. ft.