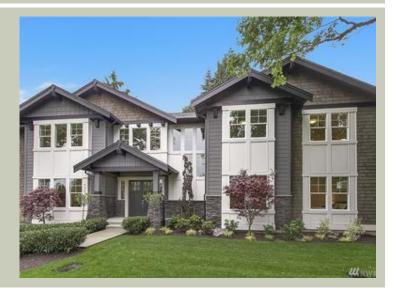

Total Area: 5358 sq. ft.
Garage Area: 756 sq. ft.
Garage Area: 756 sq. ft.
Garage Size: 3
Stories: 2

 Garage Size:
 3

 Stories:
 2

 Bedrooms:
 5

 Full Baths:
 5

 Half Baths:
 2

 Width:
 74'-0"

 Depth:
 62'-7"

 Height:
 31'-0"

Foundation: Crawl Space



### **MAIN FLOOR**



### **UPPER FLOOR**



## **PLAN DETAILS**

### **Area Summary**

Total Area: 5358 sq. ft.
Main Floor: 2658 sq. ft.
Upper Floor: 2700 sq. ft.
Garage Floor: 756 sq. ft.

### **General Information**

 Stories:
 2

 Width:
 74'-0"

 Depth:
 62'-7"

 Height:
 31'-0"

### **Architectural Style**

#### **Number of Rooms**

Bedrooms: 5 Full Baths: 5 Half Baths: 2

### Garage

Garage Size: 3 Garage Door Location: Rear

#### **Roof Pitches**

Primary: 6:12

### **Wall Heights**

Main: 10'-0" Upper: 9'-0"

### **Foundation Type**

Crawl Space

### **Roof Framing**

Trusses

### Floor Load

Live (lbs): 40 PSF Dead (lbs): 10 PSF

### **Roof Load**

Live (lbs): 25 PSF Dead (lbs): 15 PSF Wind: 85 MPH

### **Design Features**

- Bonus Space @ Upper Floor
- Den/Office
- Front and R