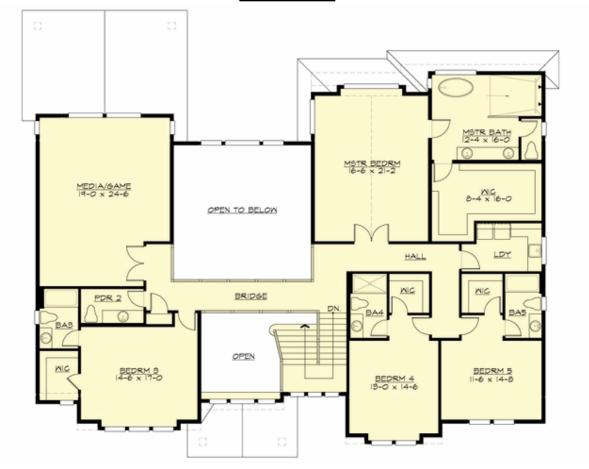

### **UPPER FLOOR**

### **Area Summary**

Total Area: 5358 sq. ft.
Main Floor: 2658 sq. ft.
Upper Floor: 2700 sq. ft.
Garage Floor: 756 sq. ft.