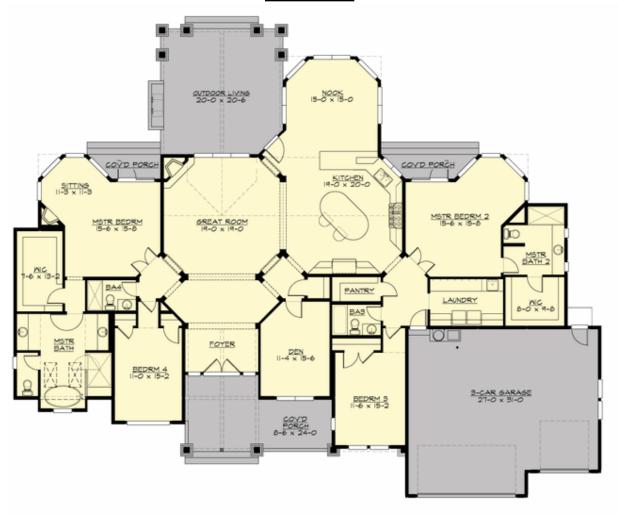

### **MAIN FLOOR**

### **Area Summary**

Total Area: 3481 sq. ft. Main Floor: 3481 sq. ft. Garage Floor: 825 sq. ft.

#### **Number of Rooms**

Bedrooms: 4 Full Baths: 4

### Garage

Garage Size: 3
Garage Door Location: Front

#### **Design Features**

- Den/Office
- Front and Rear Porch
- Great Room
- Laundry Room @ Main Floor
- Master Bedroom @ Main Floor Rear
- View Lot Rear
- Wide Lot