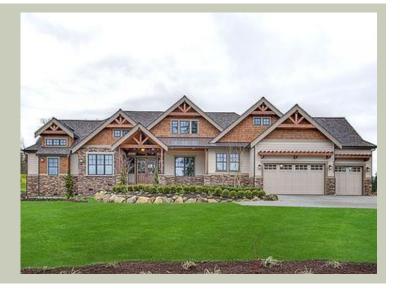

# **RIDGEMORE MEADOWS - PLAN R3275A3F-5R**

Total Area: 3481 sq. ft. Garage Area: 825 sq. ft. Garage Area: 825 sq. ft. Garage Size: 3

Garage Size: 3
Stories: 1
Bedrooms: 4
Full Baths: 4
Width: 96'-0"
Depth: 72'-0"
Height: 27'-6"
Foundation: Crawl Space

### **Architectural Style**

Cottage Lodge Traditional

#### **Design Features**

- Den/Office
- Front and Rear Porch
- Great Room
- Laundry Room @ Main Floor
- Master Bedroom @ Main Floor Rear
- View Lot Rear
- Wide Lot