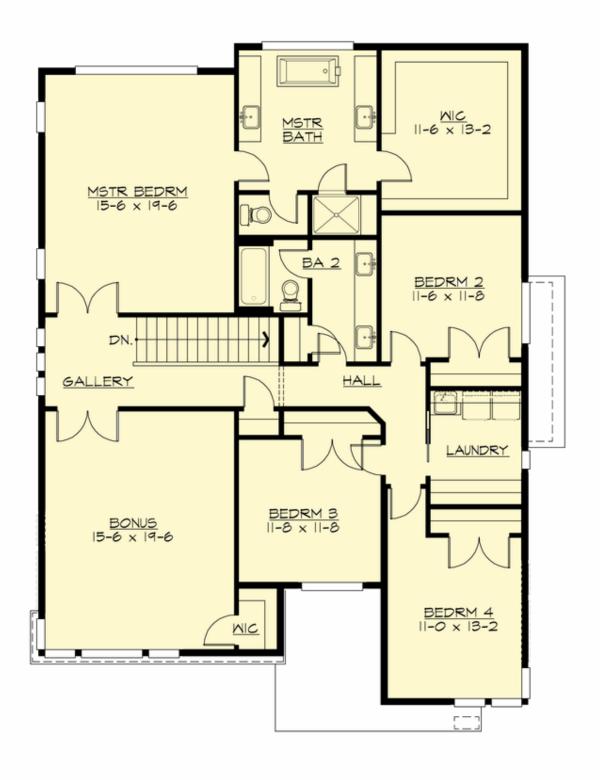

#### **UPPER FLOOR**

**COPYRIGHT NOTICE:** It is illegal to build this plan without a legally obtained set of prints. It is illegal to copy or redraw these plans. Violation of U.S. Copyright Laws are punishable with fines up to \$150,000.

#### **Area Summary**

Total Area: 3255 sq. ft.
Main Floor: 1326 sq. ft.
Upper Floor: 1929 sq. ft.
Garage Floor: 440 sq. ft.