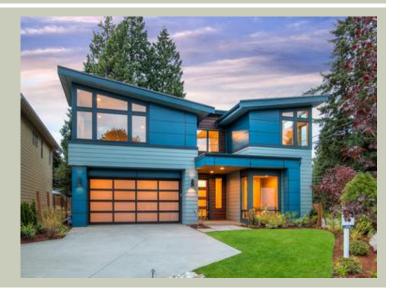

Total Area: 3255 sq. ft. Garage Area: 440 sq. ft. Garage Area: 440 sq. ft. Garage Size: 2

Garage Size: 2
Stories: 2
Bedrooms: 4
Full Baths: 3
Width: 42'-0"
Depth: 56'-0"
Height: 27'-6"
Foundation: Crawl Space



## **MAIN FLOOR**



**COPYRIGHT NOTICE:** It is illegal to build this plan without a legally obtained set of prints. It is illegal to copy or redraw these plans. Violation of U.S. Copyright Laws are punishable with fines up to \$150,000.





#### **UPPER FLOOR**



**COPYRIGHT NOTICE:** It is illegal to build this plan without a legally obtained set of prints. It is illegal to copy or redraw these plans. Violation of U.S. Copyright Laws are punishable with fines up to \$150,000.



# **PLAN DETAILS**

#### **Area Summary**

Total Area: 3255 sq. ft.
Main Floor: 1326 sq. ft.
Upper Floor: 1929 sq. ft.
Garage Floor: 440 sq. ft.

## **General Information**

 Stories:
 2

 Width:
 42'-0"

 Depth:
 56'-0"

 Height:
 27'-6"

# **Architectural Style**

Contemporary Modern Northwest

#### **Numb