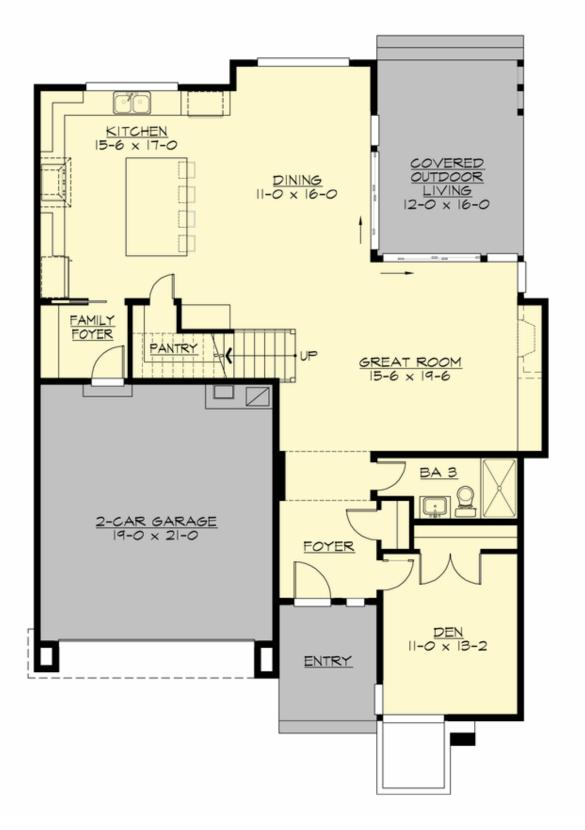

## **MAIN FLOOR**

**COPYRIGHT NOTICE:** It is illegal to build this plan without a legally obtained set of prints. It is illegal to copy or redraw these plans. Violation of U.S. Copyright Laws are punishable with fines up to \$150,000.

#### **Area Summary**

Total Area: 3255 sq. ft.
Main Floor: 1326 sq. ft.
Upper Floor: 1929 sq. ft.
Garage Floor: 440 sq. ft.