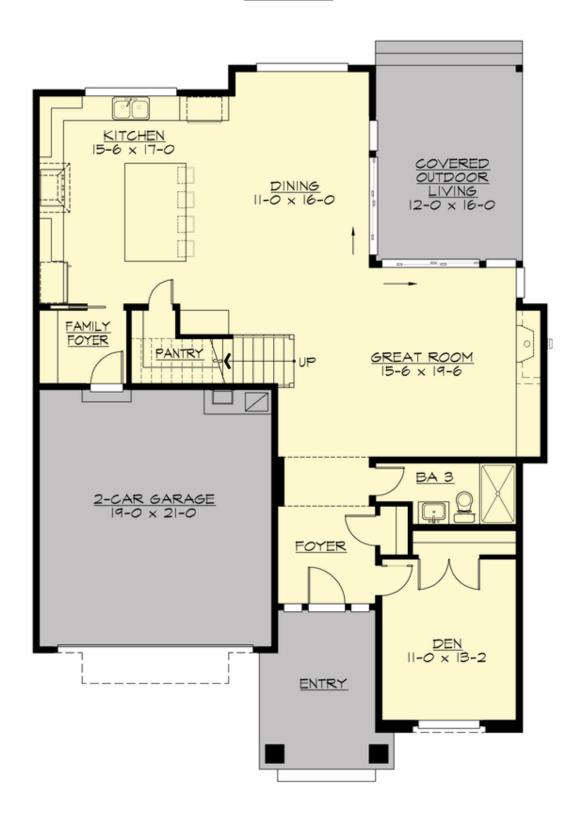

## **MAIN FLOOR**

**COPYRIGHT NOTICE:** It is illegal to build this plan without a legally obtained set of prints. It is illegal to copy or redraw these plans. Violation of U.S. Copyright Laws are punishable with fines up to \$150,000.

## **PLAN DETAILS**

**Area Summary** 

Total Area: 3247 sq. ft.
Main Floor: 1326 sq. ft.
Upper Floor: 1921 sq. ft.
Garage Floor: 440 sq. ft.

**General Information** 

 Stories:
 2

 Width:
 42'-0"

 Depth:
 56'-6"