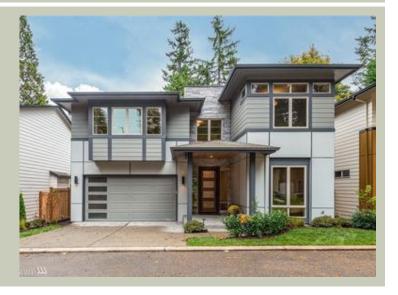

## SAGAN - PLAN M3255B2F-0

Total Area: 3247 sq. ft. Garage Area: 440 sq. ft. Garage Area: 440 sq. ft. Garage Size: 2

Garage Size: 2
Stories: 2
Bedrooms: 4
Full Baths: 3
Width: 42'-0"
Depth: 56'-6"
Height: 26'-0"
Foundation: Crawl Space

# SAGAN - PLAN M3255B2F-0