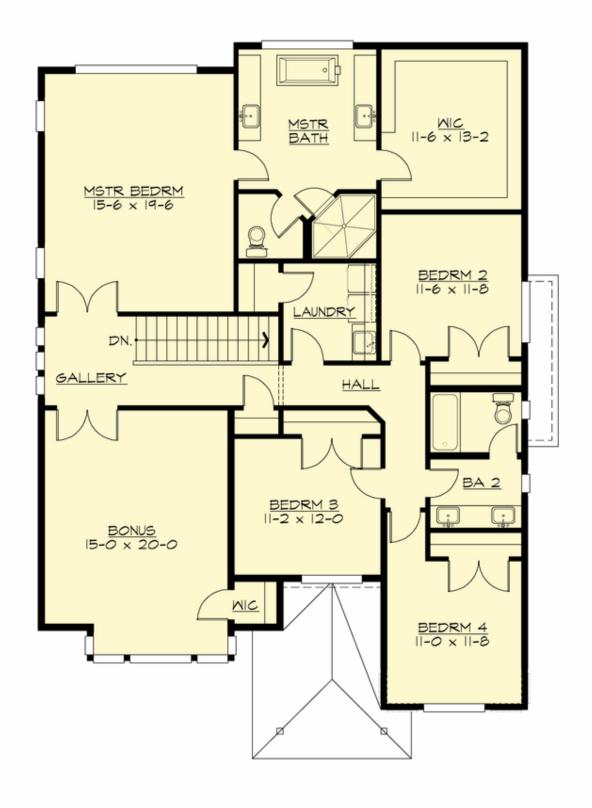

## **UPPER FLOOR**

**COPYRIGHT NOTICE:** It is illegal to build this plan without a legally obtained set of prints. It is illegal to copy or redraw these plans. Violation of U.S. Copyright Laws are punishable with fines up to \$150,000.

## **PLAN DETAILS**

**Area Summary** 

Total Area: 3247 sq. ft.
Main Floor: 1326 sq. ft.
Upper Floor: 1921 sq. ft.
Garage Floor: 440 sq. ft.

**General Information** 

 Stories:
 2

 Width:
 42'-0"

 Depth:
 56'-6"