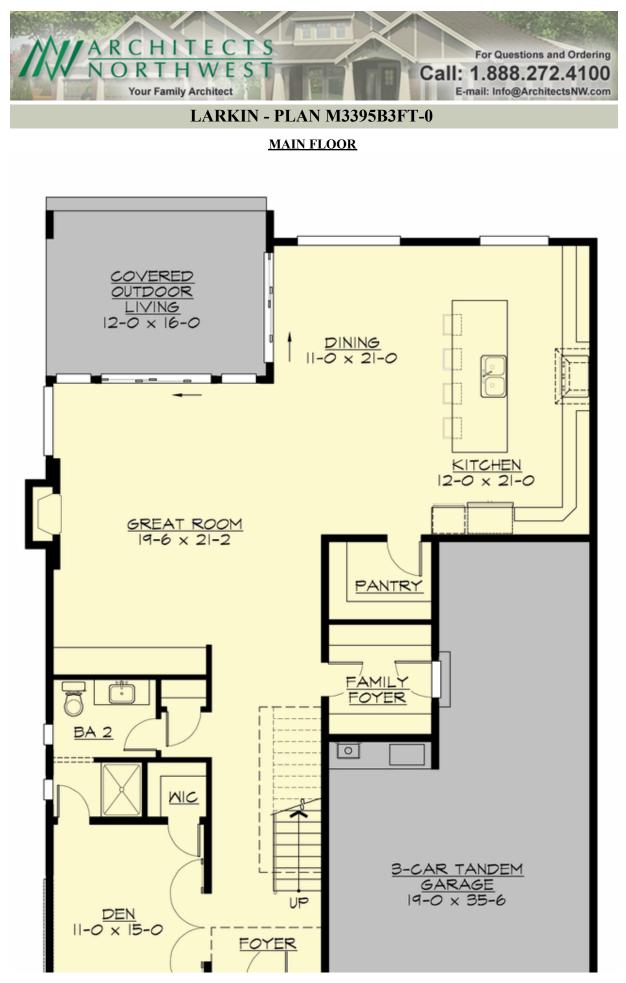

# LARKIN - PLAN M3395B3FT-0

## Area Summary

| Total Area:   | 3422 sq. ft. |
|---------------|--------------|
| Main Floor:   | 1518 sq. ft. |
| Upper Floor:  | 1904 sq. ft. |
| Garage Floor: | 615 sq. ft.  |

## **Design Features**

- Bonus Space @ Upper Floor
- Den/Office
- Great Room
- Laundry Room @ Upper Floor
- Master Bedroom @ Upper Floor Rear
- Narrow Lot
- Rear Porch
- View Lot Rear