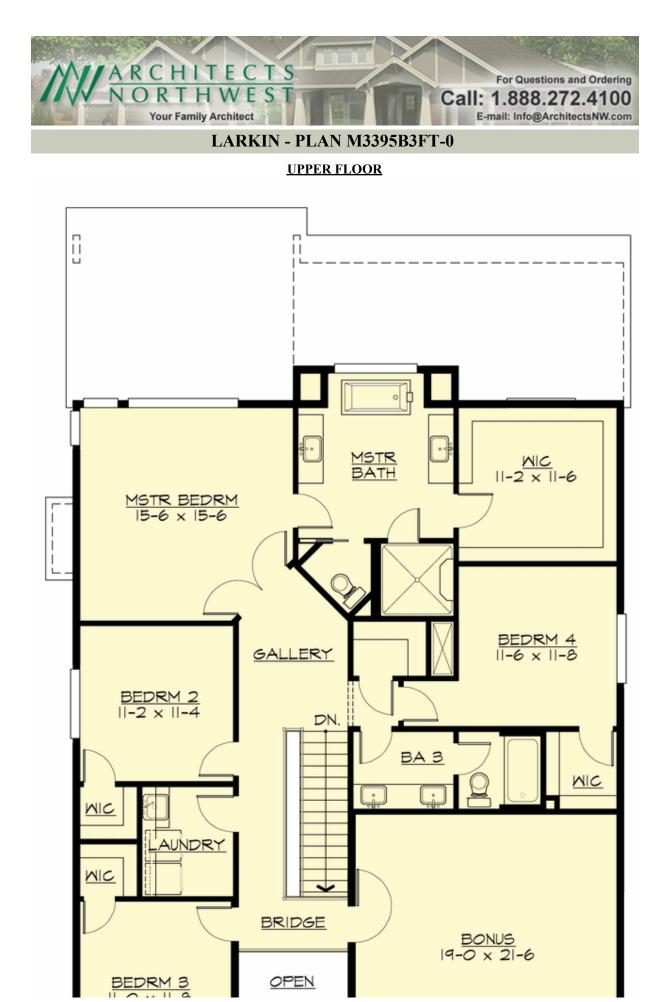

# LARKIN - PLAN M3395B3FT-0

## Area Summary

| Total Area:   | 3422 sq. ft. |
|---------------|--------------|
| Main Floor:   | 1518 sq. ft. |
| Upper Floor:  | 1904 sq. ft. |
| Garage Floor: | 615 sq. ft.  |

## **Design Features**

- Bonus Space @ Upper Floor
- Den/Office
- Great Room
- Laundry Room @ Upper Floor
- Master Bedroom @ Upper Floor Rear
- Narrow Lot
- Rear Porch
- View Lot Rear