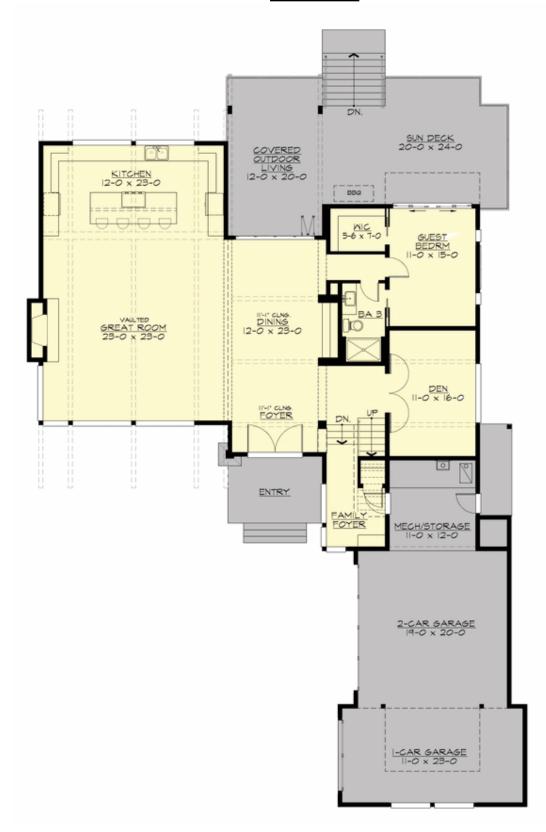

### **MAIN FLOOR**

**COPYRIGHT NOTICE:** It is illegal to build this plan without a legally obtained set of prints. It is illegal to copy or redraw these plans. Violation of U.S. Copyright Laws are punishable with fines up to \$150,000.

## **PLAN DETAILS**

**Area Summary** 

Total Area: 3580 sq. ft.
Main Floor: 1946 sq. ft.
Upper Floor: 1634 sq. ft.
Garage Floor: 850 sq. ft.

**General Information** 

 Stories:
 2

 Width:
 62'-0"

 Depth:
 92'-6"

Live (lbs): 40 PSF Dead (lbs): 10 PSF

**Roof Load** 

Live (lbs): 25 PSF Dead (lbs): 15 PSF Wind: 85 MPH

**Design Features** 

• Bonus Space @ Upper Floor

• Den/Office

• Great Room

• Laundry Room @ Upper Floor

• Master Bedroom @ Upper Floor Front

• Narrow Lot

• Rear Porch

• View Lot - Front