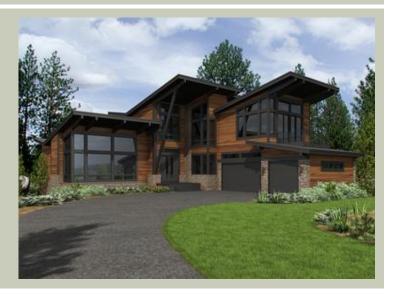

Total Area: 3580 sq. ft.
Garage Area: 850 sq. ft.
Garage Area: 850 sq. ft.
Garage Size: 3
Stories: 2

Garage Size: 3
Stories: 2
Bedrooms: 4
Full Baths: 3
Width: 62'-0"
Depth: 92'-6"
Height: 27'-6"
Foundation: Crawl Space

## **PLAN DETAILS**

**Area Summary** 

Total Area: 3580 sq. ft.
Main Floor: 1946 sq. ft.
Upper Floor: 1634 sq. ft.
Garage Floor: 850 sq. ft.

**General Information** 

 Stories:
 2

 Width:
 62'-0"

 Depth:
 92'-6"

 Height:
 27'-6"

**Architectural Style** 

Contemporary Lodge Modern

**Number of Rooms** 

Bedrooms: 4
Full Baths: 3

**Garage** 

Garage Size: 3 Garage Door Location: Side

**Roof Pitches** 