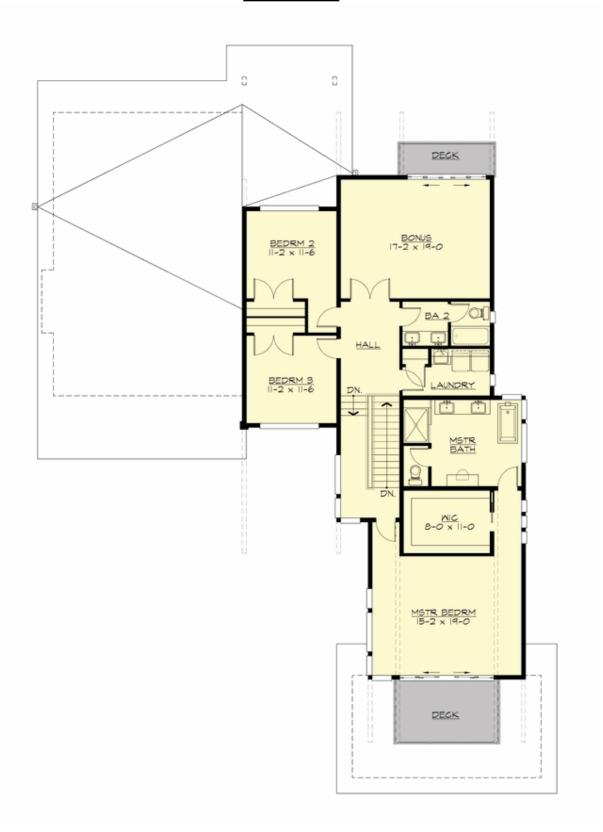

### **UPPER FLOOR**

**COPYRIGHT NOTICE:** It is illegal to build this plan without a legally obtained set of prints. It is illegal to copy or redraw these plans. Violation of U.S. Copyright Laws are punishable with fines up to \$150,000.

## **PLAN DETAILS**

**Area Summary** 

Total Area: 3580 sq. ft.
Main Floor: 1946 sq. ft.
Upper Floor: 1634 sq. ft.
Garage Floor: 850 sq. ft.

**General Information** 

 Stories:
 2

 Width:
 62'-0"

 Depth:
 92'-6"

Live (lbs): 40 PSF Dead (lbs): 10 PSF

**Roof Load** 

Live (lbs): 25 PSF Dead (lbs): 15 PSF Wind: 85 MPH

**Design Features** 

• Bonus Space @ Upper Floor

• Den/Office

• Great Room

• Laundry Room @ Upper Floor

• Master Bedroom @ Upper Floor Front

• Narrow Lot

• Rear Porch

• View Lot - Front