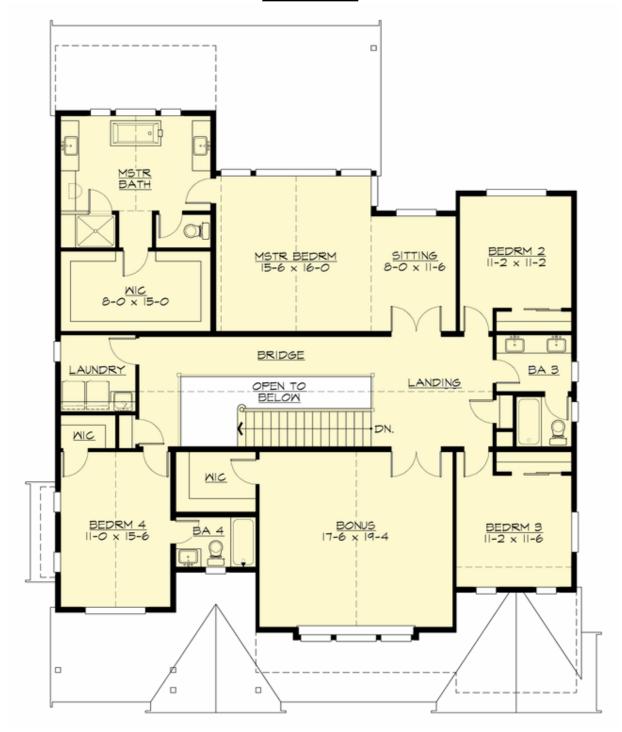

## **UPPER FLOOR**

#### **Area Summary**

Total Area: 3950 sq. ft.
Main Floor: 1784 sq. ft.
Upper Floor: 2166 sq. ft.
Garage Floor: 800 sq. ft.