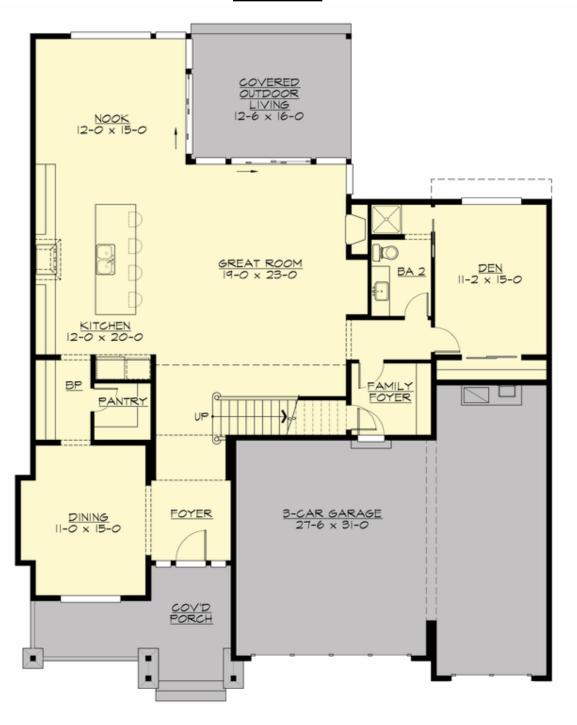

## **MAIN FLOOR**

#### **Area Summary**

Total Area: 3950 sq. ft.
Main Floor: 1784 sq. ft.
Upper Floor: 2166 sq. ft.
Garage Floor: 800 sq. ft.