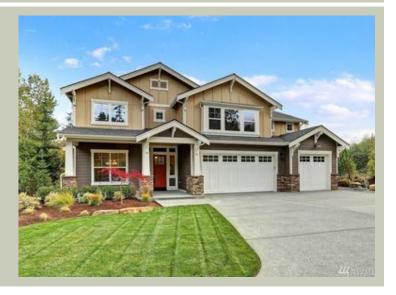

Total Area: 3950 sq. ft. Garage Area: 800 sq. ft. Garage Area: 800 sq. ft. Garage Size: 3 Stories: 2

Garage Size: 3
Stories: 2
Bedrooms: 4
Full Baths: 4
Width: 52'-0"
Depth: 65'-0"
Height: 28'-0"
Foundation: Crawl Space



## **MAIN FLOOR**



## **UPPER FLOOR**



## **PLAN DETAILS**

#### **Area Summary**

Total Area: 3950 sq. ft.
Main Floor: 1784 sq. ft.
Upper Floor: 2166 sq. ft.
Garage Floor: 800 sq. ft.

## **General Information**

 Stories:
 2

 Width:
 52'-0"

 Depth:
 65'-0"

 Height:
 28'-0"

## **Architectural Style**

Craftsman Farmhouse Traditional

#### **Number of Rooms**

Bedrooms: 4
Full Baths: 4

#### **Garage**

Garage Size: 3
Garage Door Location: Front

#### **Roof Pitches**

Primary: 6:12 Secondary: 4:12

#### Wall Heights

Main: 9'-0" Upper: 8'-0"

## **Foundation Type**

Crawl Space

## **Roof Framing**

Trusses

#### Floor Load

Live (lbs): 40 PSF Dead (lbs): 10 PSF

#### **Roof Load**

Live (lbs): 25 PSF Dead (lbs): 15 PSF Wind: 85 MPH

#### **Design Features**

- Bonus Space @ Upp