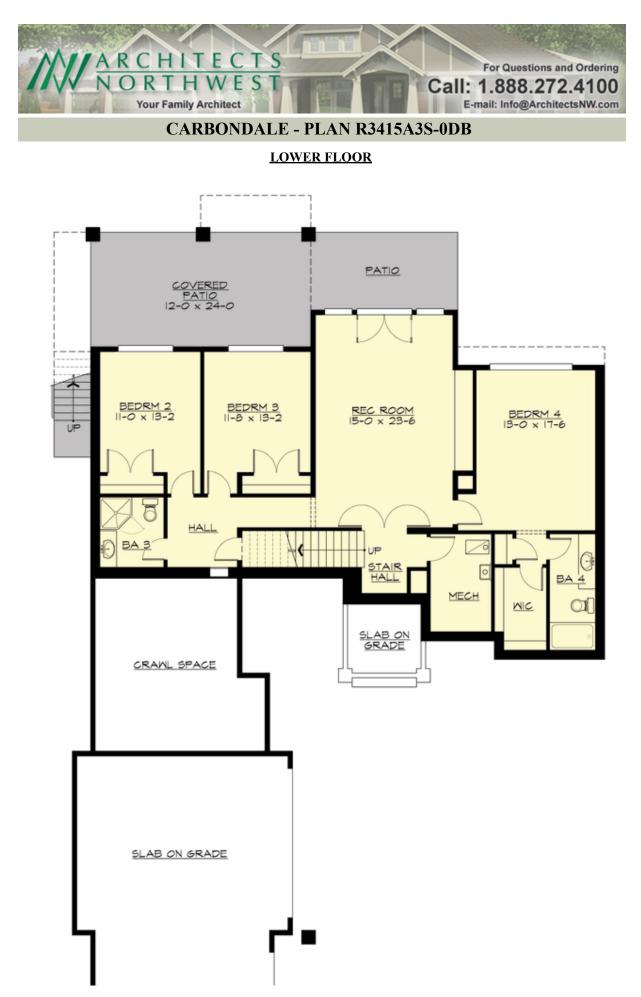

# CARBONDALE - PLAN R3415A3S-0DB

## Area Summary

| Total Area:   | 3415 sq. ft. |
|---------------|--------------|
| Main Floor:   | 1968 sq. ft. |
| Lower Floor:  | 1447 sq. ft. |
| Garage Floor: | 745 sq. ft.  |

### **Design Features**

- Bonus Space @ Lower Floor
- Den/Office
- Front and Rear Porch
- Great Room
- Laundry Room @ Main Floor
- Master Bedroom @ Main Floor Rear
- Narrow Lot
- Suncadia Collection
- View Lot Rear