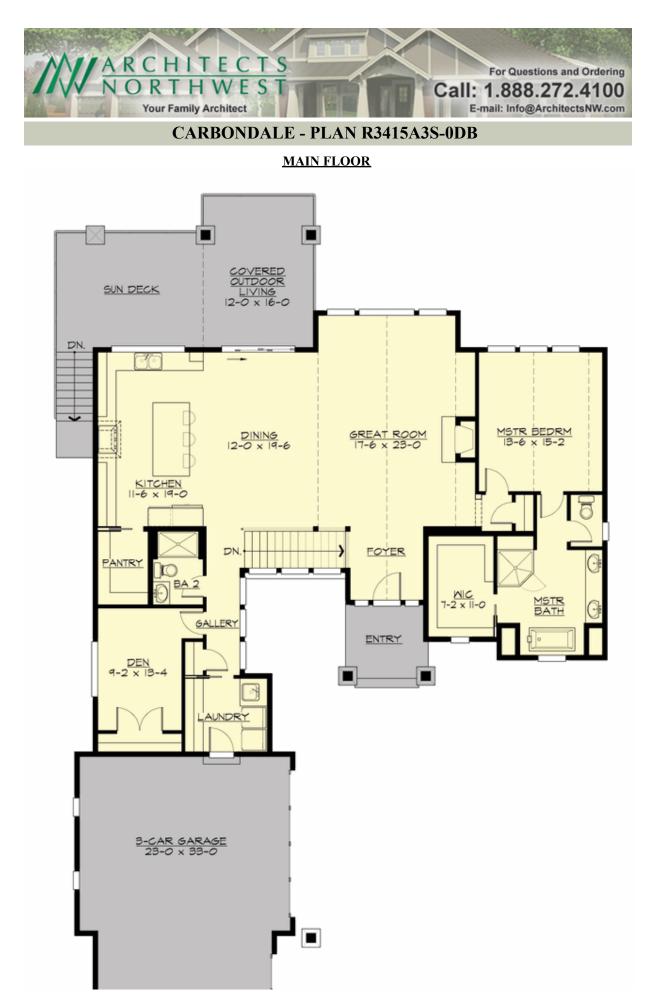

# CARBONDALE - PLAN R3415A3S-0DB

## Area Summary

| Total Area:   | 3415 sq. ft. |
|---------------|--------------|
| Main Floor:   | 1968 sq. ft. |
| Lower Floor:  | 1447 sq. ft. |
| Garage Floor: | 745 sq. ft.  |

### **Design Features**

- Bonus Space @ Lower Floor
- Den/Office
- Front and Rear Porch
- Great Room
- Laundry Room @ Main Floor
- Master Bedroom @ Main Floor Rear
- Narrow Lot
- Suncadia Collection
- View Lot Rear