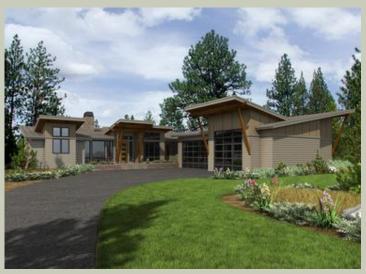

# Architectural Style

| Contemporary |
|--------------|
| Modern       |
| Prarie       |

## **Design Features**

- Bonus Space @ Lower Floor
- Den/Office
- Great Room
- Laundry Room @ Main Floor
- Master Bedroom @ Main Floor Rear
- Rear Porch
- View Lot Rear
- Wide Lot