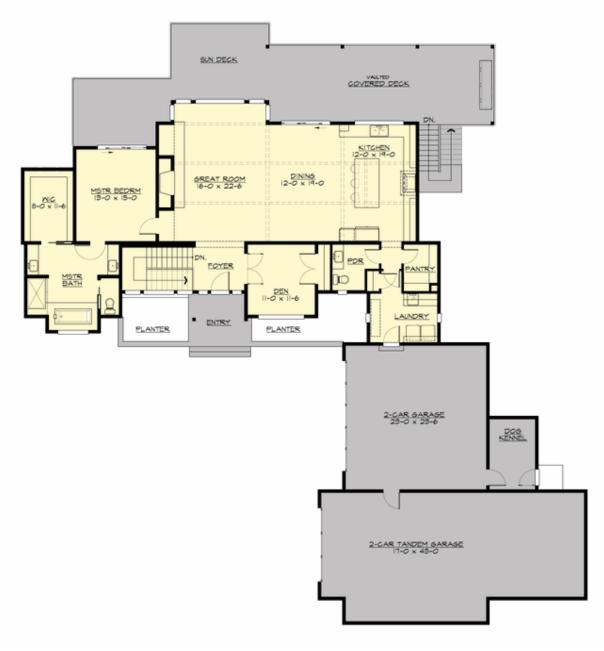

## MAIN FLOOR

COPYRIGHT NOTICE: It is illegal to build this plan without a legally obtained set of prints. It is illegal to copy or redraw these plans. Violation of U.S. Copyright Laws are punishable with fines up to \$150,000.

## Area Summary

| Total Area:   | 3695 sq. ft. |
|---------------|--------------|
| Main Floor:   | 1999 sq. ft. |
| Lower Floor:  | 1696 sq. ft. |
| Garage Floor: | 1465 sq. ft. |

## **Design Features**

- Bonus Space @ Lower Floor
- Den/Office
- Great Room
- Laundry Room @ Main Floor
- Master Bedroom @ Main Floor Rear
- Rear Porch
- View Lot Rear
- Wide Lot