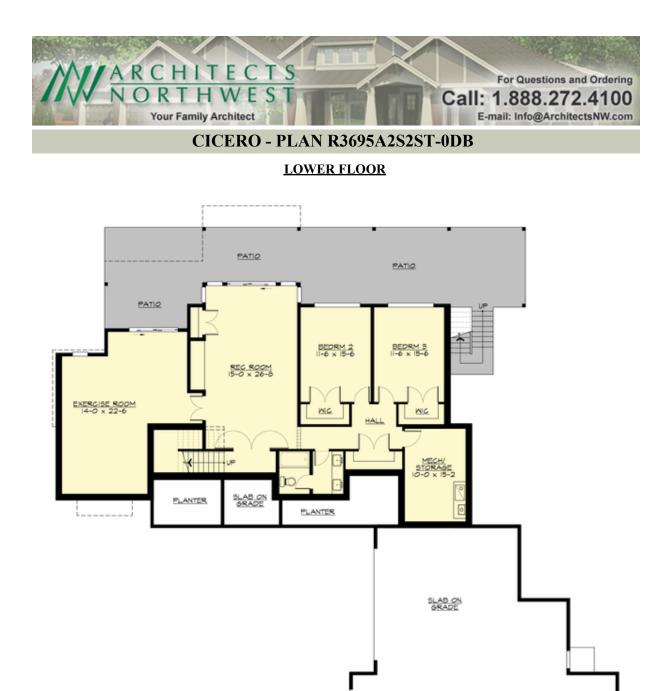

# CICERO - PLAN R3695A2S2ST-0DB

## Area Summary

| Total Area:   | 3695 sq. ft. |
|---------------|--------------|
| Main Floor:   | 1999 sq. ft. |
| Lower Floor:  | 1696 sq. ft. |
| Garage Floor: | 1465 sq. ft. |

## **Design Features**

- Bonus Space @ Lower Floor
- Den/Office
- Great Room
- Laundry Room @ Main Floor
- Master Bedroom @ Main Floor Rear
- Rear Porch
- View Lot Rear
- Wide Lot