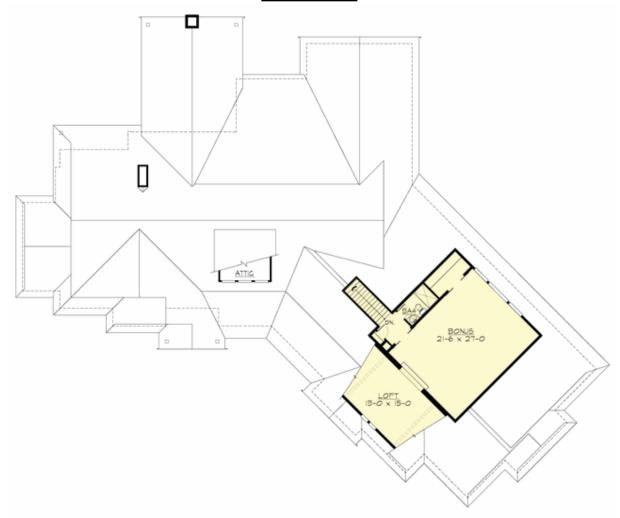

## **UPPER FLOOR**

### **Area Summary**

Total Area: 5428 sq. ft.
Main Floor: 4423 sq. ft.
Upper Floor: 1005 sq. ft.
Garage Floor: 1807 sq. ft.

#### **Design Features**

- Bonus Space @ Main Floor & Upper Floor
- Den/Office
- Great Room
- Laundry Room @ Main Floor
- Master Bedroom @ Main Floor Rear
- Rear Porch
- View Lot Rear
- Wide Lot