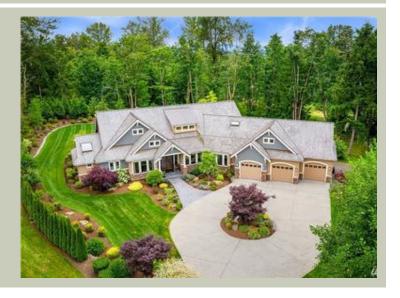

Total Area: 5428 sq. ft. Garage Area: 1807 sq. ft. Garage Area: 1807 sq. ft. Garage Size: 4

Garage Size: 4
Stories: 2
Bedrooms: 3
Full Baths: 4
Half Baths: 1
Width: 130'-0"
Depth: 109'-6"
Height: 27'-6"
Foundation: Crawl Space

# **Architectural Style**

Craftsman Shingle Traditional