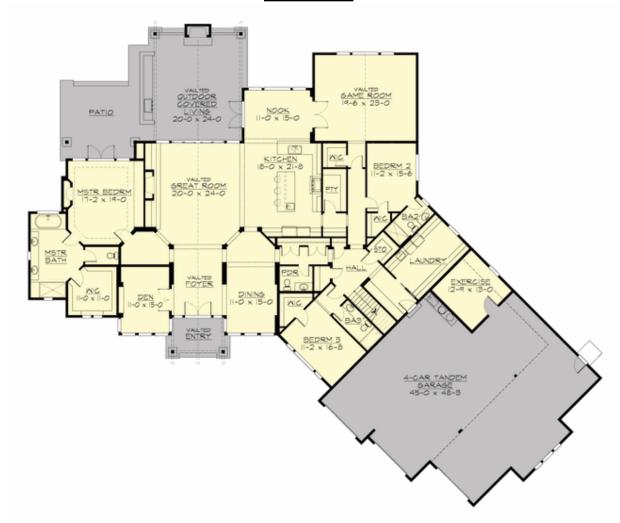

## **MAIN FLOOR**

### **Area Summary**

Total Area: 5428 sq. ft.
Main Floor: 4423 sq. ft.
Upper Floor: 1005 sq. ft.
Garage Floor: 1807 sq. ft.

#### **Design Features**

- Bonus Space @ Main Floor & Upper Floor
- Den/Office
- Great Room
- Laundry Room @ Main Floor
- Master Bedroom @ Main Floor Rear
- Rear Porch
- View Lot Rear
- Wide Lot