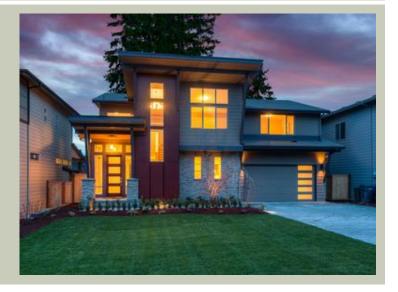

# ERIS EDEN - PLAN M3310A2F-5

Total Area: 3310 sq. ft. Garage Area: 455 sq. ft. Garage Area: 455 sq. ft. Garage Size: 2

Garage Size: 2
Stories: 2
Bedrooms: 4
Full Baths: 4
Width: 48'-0"
Depth: 51'-0"
Height: 26'-0"
Foundation: Crawl Space

## **Architectural Style**

Contemporary Modern Northwest