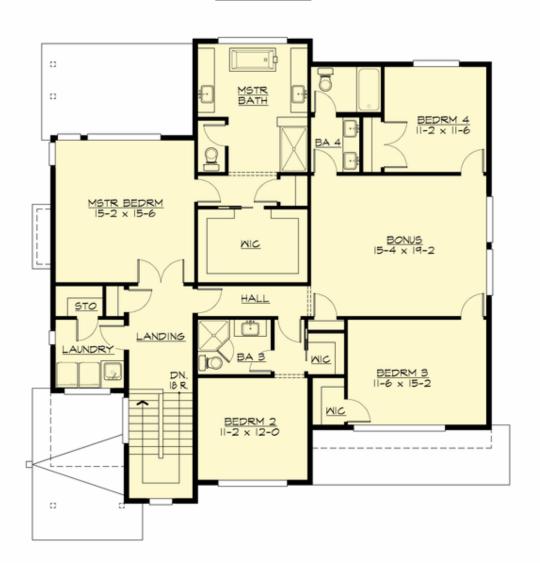

#### **UPPER FLOOR**

#### **Area Summary**

Total Area: 3310 sq. ft.
Main Floor: 1465 sq. ft.
Upper Floor: 1845 sq. ft.
Garage Floor: 455 sq. ft.

#### **Design Features**

- Bonus Space @ Upper Floor
- Den/Office
- Great Room
- Laundry Room @ Upper Floor
- Master Bedroom @ Upper Floor Rear
- Narrow Lot
- Rear Porch
- View Lot Rear