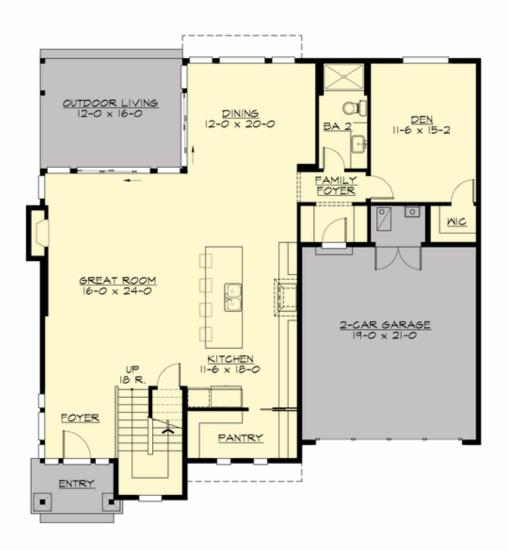

## **MAIN FLOOR**

#### **Area Summary**

Total Area: 3310 sq. ft.
Main Floor: 1465 sq. ft.
Upper Floor: 1845 sq. ft.
Garage Floor: 455 sq. ft.

#### **Design Features**

- Bonus Space @ Upper Floor
- Den/Office
- Great Room
- Laundry Room @ Upper Floor
- Master Bedroom @ Upper Floor Rear
- Narrow Lot
- Rear Porch
- View Lot Rear