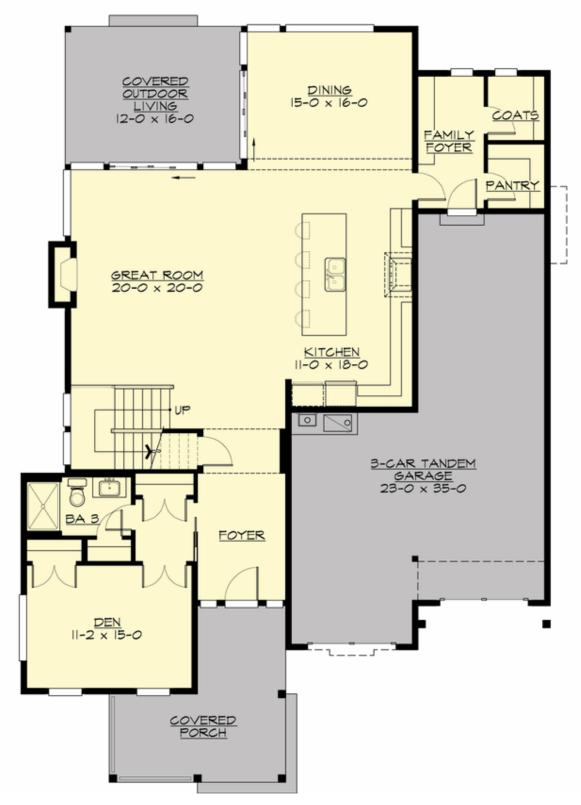

#### **MAIN FLOOR**

**COPYRIGHT NOTICE:** It is illegal to build this plan without a legally obtained set of prints. It is illegal to copy or redraw these plans. Violation of U.S. Copyright Laws are punishable with fines up to \$150,000.

### **Area Summary**

Total Area: 3557 sq. ft.
Main Floor: 1596 sq. ft.
Upper Floor: 1961 sq. ft.
Garage Floor: 690 sq. ft.

#### **Design Features**

- Bonus Space @ Upper Floor
- Den/Office
- Front and Rear Porch
- Great Room
- Laundry Room @ Upper Floor
- Master Bedroom @ Upper Floor Rear
- Narrow Lot
- View Lot Rear