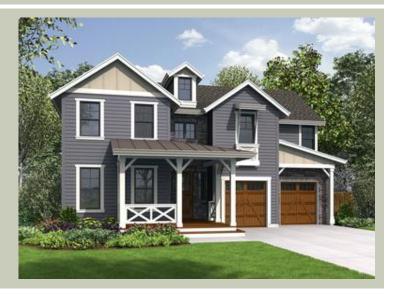

# TOWNLEY - PLAN M3535B3FT-0

Total Area: 3557 sq. ft. Garage Area: 690 sq. ft. Garage Area: 690 sq. ft. Garage Size: 3

Garage Size: 3
Stories: 2
Bedrooms: 4
Full Baths: 3
Width: 48'-0"
Depth: 68'-6"
Height: 27'-0"
Foundation: Crawl Space

#### **Architectural Style**

Country Farmhouse Traditional