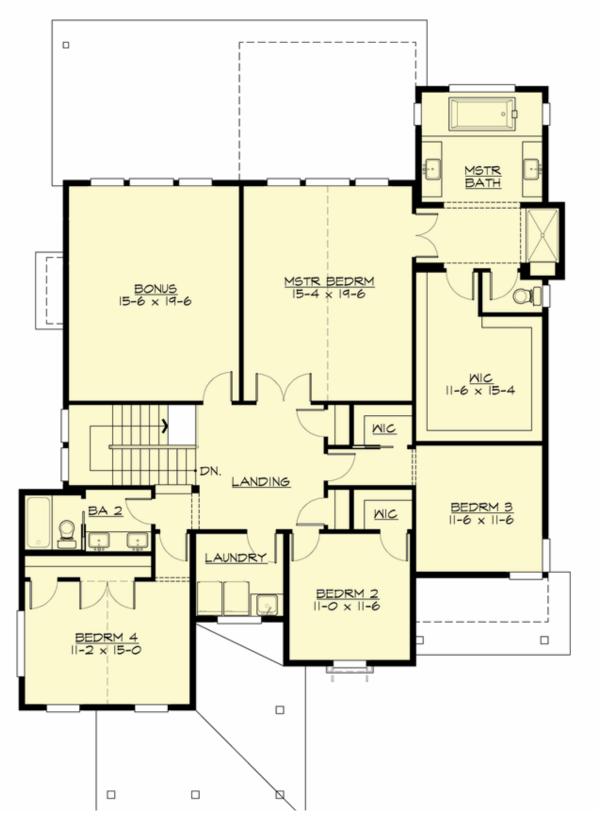

# **UPPER FLOOR**

**COPYRIGHT NOTICE:** It is illegal to build this plan without a legally obtained set of prints. It is illegal to copy or redraw these plans. Violation of U.S. Copyright Laws are punishable with fines up to \$150,000.

### **Area Summary**

Total Area: 3557 sq. ft.
Main Floor: 1596 sq. ft.
Upper Floor: 1961 sq. ft.
Garage Floor: 690 sq. ft.

#### **Design Features**

- Bonus Space @ Upper Floor
- Den/Office
- Front and Rear Porch
- Great Room
- Laundry Room @ Upper Floor
- Master Bedroom @ Upper Floor Rear
- Narrow Lot
- View Lot Rear