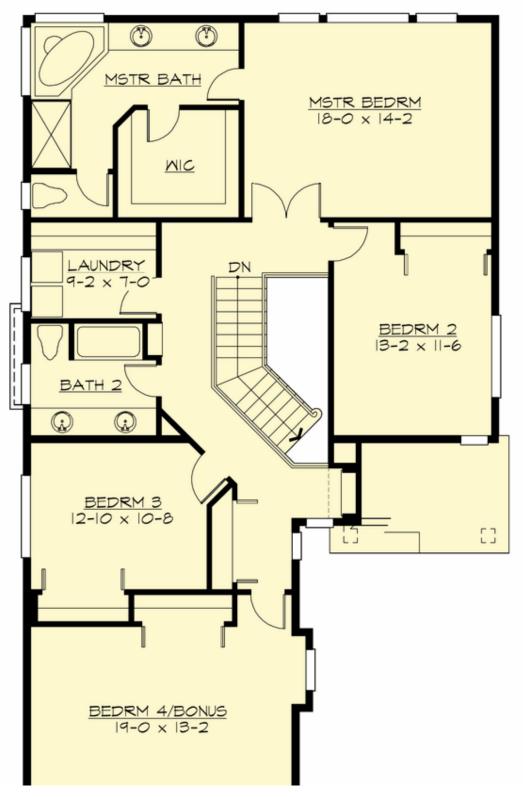

# **UPPER FLOOR**

**COPYRIGHT NOTICE:** It is illegal to build this plan without a legally obtained set of prints. It is illegal to copy or redraw these plans. Violation of U.S. Copyright Laws are punishable with fines up to \$150,000.

## **Area Summary**

Total Area: 2768 sq. ft. Main Floor: 1211 sq. ft. Upper Floor: 1557 sq. ft. Garage Floor: 440 sq. ft.