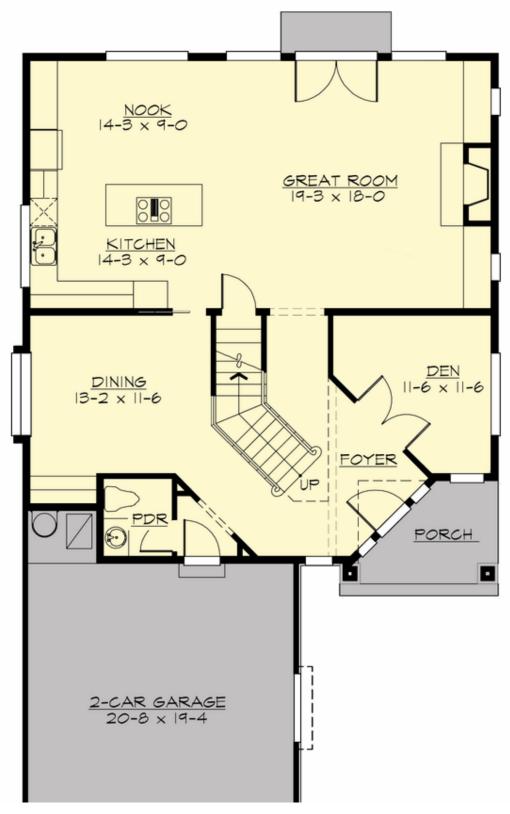

# **MAIN FLOOR**

**COPYRIGHT NOTICE:** It is illegal to build this plan without a legally obtained set of prints. It is illegal to copy or redraw these plans. Violation of U.S. Copyright Laws are punishable with fines up to \$150,000.

## **Area Summary**

Total Area: 2768 sq. ft. Main Floor: 1211 sq. ft. Upper Floor: 1557 sq. ft. Garage Floor: 440 sq. ft.