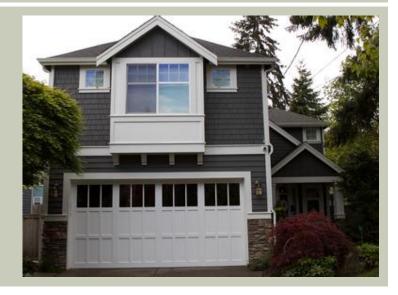

# GOSHEN - PLAN M2708B2F-0

Total Area: 2768 sq. ft. Garage Area: 440 sq. ft. Garage Area: 440 sq. ft. Garage Size: 2

Garage Area. 440 sq. it.
Garage Size: 2
Stories: 2
Bedrooms: 4
Full Baths: 2
Half Baths: 1
Width: 34'-6"
Depth: 58'-0"
Height: 27'-0"
Foundation: Crawl Space

# **Architectural Style**

Hampton Shingle Traditional