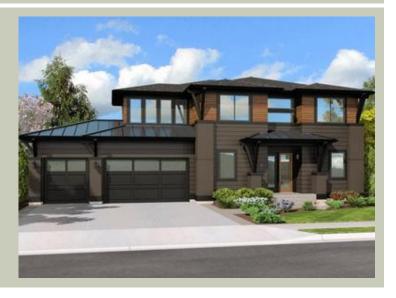

# MILAN - PLAN M3014A3F-1

Total Area: 3014 sq. ft.
Garage Area: 615 sq. ft.
Garage Area: 615 sq. ft.
Garage Size: 3
Stories: 2

Garage Size: 3
Stories: 2
Bedrooms: 4
Full Baths: 2
Half Baths: 1
Width: 63'-0"
Depth: 44'-0"
Height: 26'-6"
Foundation: Crawl Space

# **Architectural Style**

Contemporary Modern Prarie