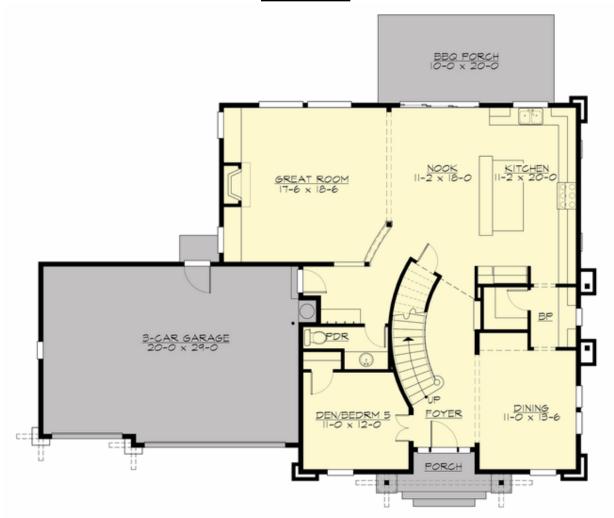

#### **MAIN FLOOR**

## **Area Summary**

Total Area: 3014 sq. ft.
Main Floor: 1482 sq. ft.
Upper Floor: 1532 sq. ft.
Garage Floor: 615 sq. ft.

#### **Design Features**

- Bonus Space @ Upper Floor
- Den/Office
- Front Porch
- Great Room
- Laundry Room @ Upper Floor
- Master Bedroom @ Upper Floor Rear
- View Lot Rear
- Wide Lot