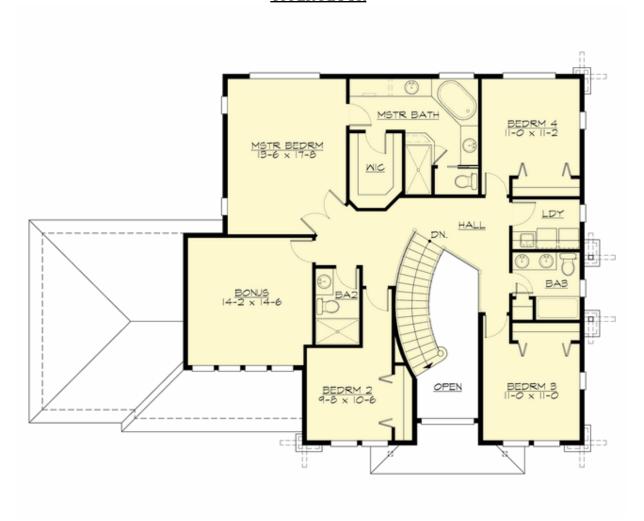

### **UPPER FLOOR**

## **Area Summary**

Total Area: 3014 sq. ft.
Main Floor: 1482 sq. ft.
Upper Floor: 1532 sq. ft.
Garage Floor: 615 sq. ft.

#### **Design Features**

- Bonus Space @ Upper Floor
- Den/Office
- Front Porch
- Great Room
- Laundry Room @ Upper Floor
- Master Bedroom @ Upper Floor Rear
- View Lot Rear
- Wide Lot