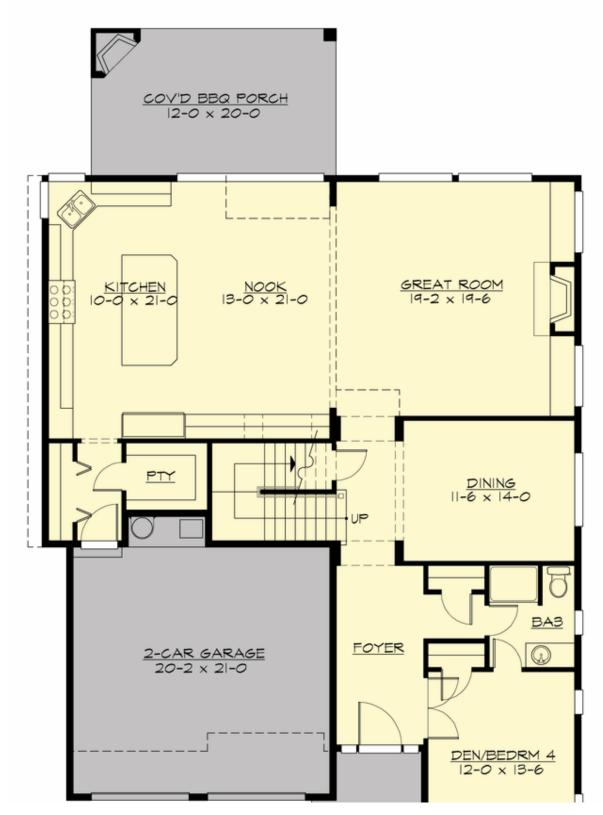

#### **MAIN FLOOR**

**COPYRIGHT NOTICE:** It is illegal to build this plan without a legally obtained set of prints. It is illegal to copy or redraw these plans. Violation of U.S. Copyright Laws are punishable with fines up to \$150,000.

# **PLAN DETAILS**

**Area Summary** 

Total Area: 3403 sq. ft.
Main Floor: 1749 sq. ft.
Upper Floor: 1654 sq. ft.
Garage Floor: 471 sq. ft.

**General Information** 

 Stories:
 2

 Width:
 44'-0"

 Depth:
 70'-6"