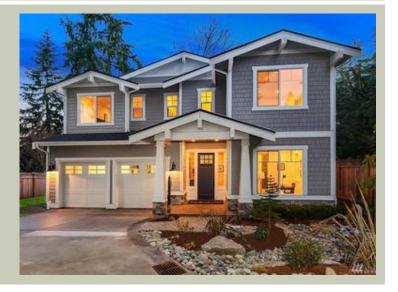

# MACKEY - PLAN M3312A2F-0

Total Area: 3403 sq. ft. Garage Area: 471 sq. ft. Garage Area: 471 sq. ft. Garage Size: 2

Garage Size: 2
Stories: 2
Bedrooms: 3
Full Baths: 3
Width: 44'-0"
Depth: 70'-6"
Height: 28'-0"
Foundation: Crawl Space

 Height:
 28'-0"

**Architectural Style** 

Craftsman Shingle Traditional

**Number of Rooms** 

Bedrooms: 3 Full Baths: 3

**Garage** 

Garage Size: 2
Garage Door Location: Front

**Roof Pitches** 