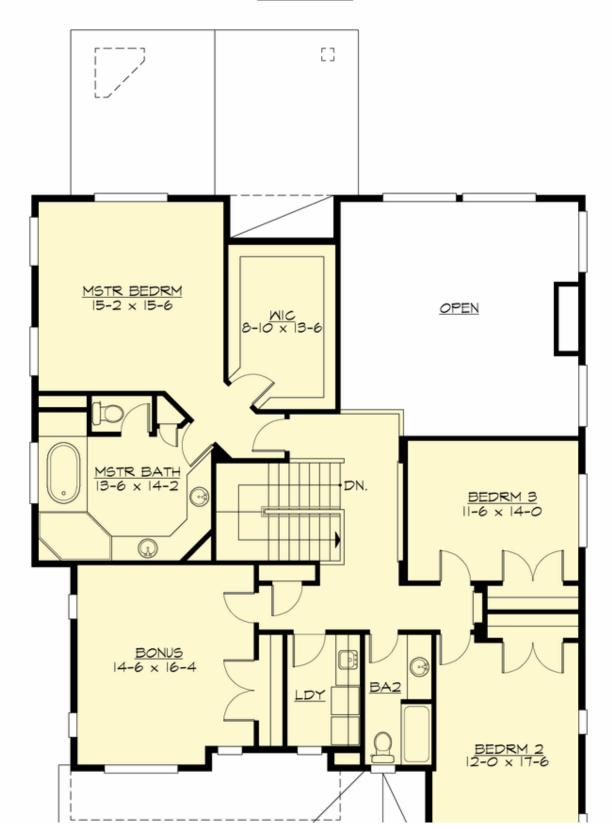

# **UPPER FLOOR**

**COPYRIGHT NOTICE:** It is illegal to build this plan without a legally obtained set of prints. It is illegal to copy or redraw these plans. Violation of U.S. Copyright Laws are punishable with fines up to \$150,000.

# **PLAN DETAILS**

**Area Summary** 

Total Area: 3403 sq. ft.
Main Floor: 1749 sq. ft.
Upper Floor: 1654 sq. ft.
Garage Floor: 471 sq. ft.

**General Information** 

 Stories:
 2

 Width:
 44'-0"

 Depth:
 70'-6"