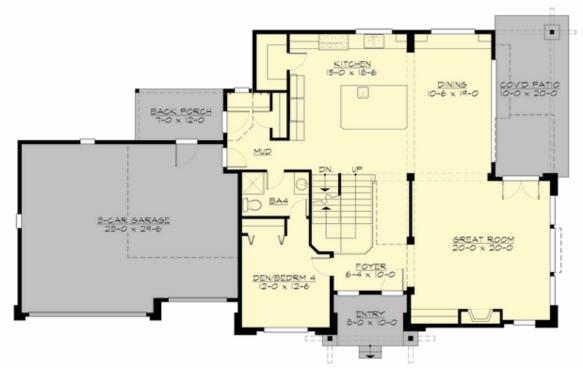

#### MAIN FLOOR

LOWER FLOOR

## Area Summary

| Total Area:   | 4022 sq. ft. |
|---------------|--------------|
| Main Floor:   | 1553 sq. ft. |
| Upper Floor:  | 1650 sq. ft. |
| Lower Floor:  | 819 sq. ft.  |
| Garage Floor: | 689 sq. ft.  |