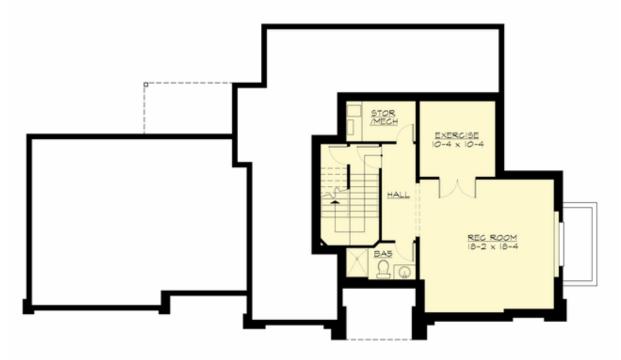

#### MAIN FLOOR

LOWER FLOOR

## Area Summary

| Total Area:   | 4022 sq. ft. |
|---------------|--------------|
| Main Floor:   | 1553 sq. ft. |
| Upper Floor:  | 1650 sq. ft. |
| Lower Floor:  | 819 sq. ft.  |
| Garage Floor: | 689 sq. ft.  |