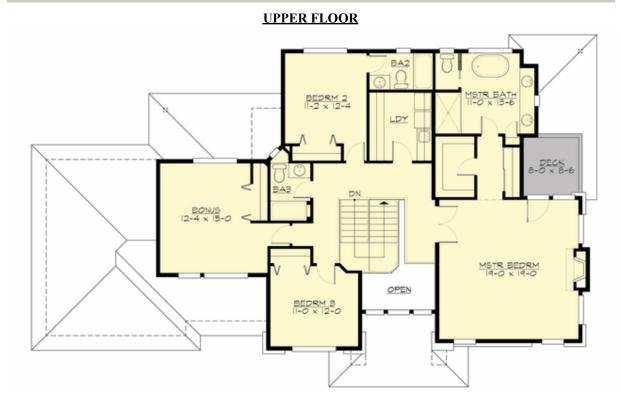

## Area Summary

| Total Area:   | 4022 sq. ft. |
|---------------|--------------|
| Main Floor:   | 1553 sq. ft. |
| Upper Floor:  | 1650 sq. ft. |
| Lower Floor:  | 819 sq. ft.  |
| Garage Floor: | 689 sq. ft.  |