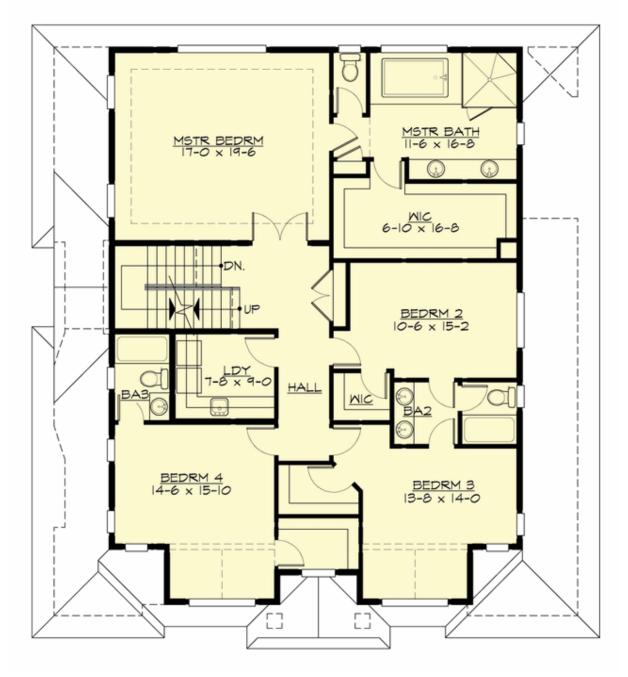

# MCCLEARY - PLAN M4137A3FT-0

UPPER FLOOR

COPYRIGHT NOTICE: It is illegal to build this plan without a legally obtained set of prints. It is illegal to copy or redraw these plans. Violation of U.S. Copyright Laws are punishable with fines up to \$150,000.

## Area Summary

| Total Area:   | 4280 sq. ft. |
|---------------|--------------|
| Main Floor:   | 1653 sq. ft. |
| Upper Floor:  | 1827 sq. ft. |
| 3rd Floor:    | 800 sq. ft.  |
| Garage Floor: | 530 sq. ft.  |

### **Design Features**

- Bonus Space @ Third Floor
- Den/Office
- Front and Rear Porch
- Great Room
- Laundry Room @ Upper Floor
- Master Bedroom @ Upper Floor Rear
- Narrow Lot
- View Lot Rear