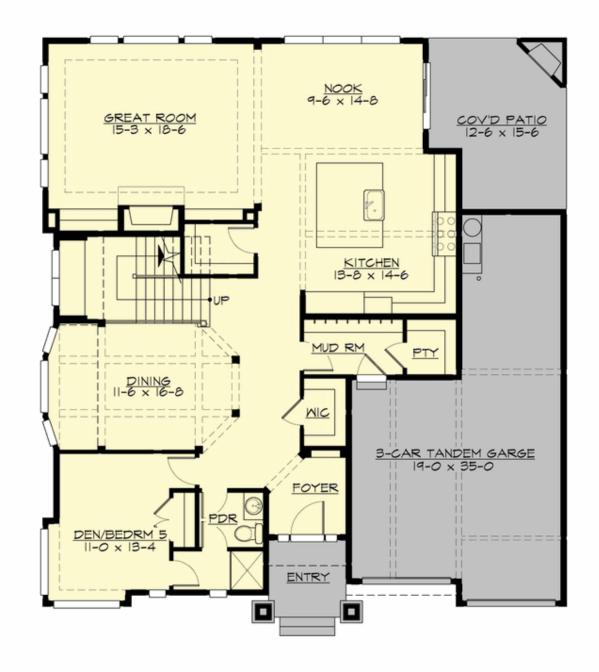

Total Area:4280 sq. ft.Garage Area:530 sq. ft.Garage Area:530 sq. ft.Garage Size:3Stories:3Bedrooms:4Full Baths:4Half Baths:1Width:47'-6"Depth:53'-0"Height:33'-0"Foundation:Crawl Space

MAIN FLOOR

**COPYRIGHT NOTICE:** It is illegal to build this plan without a legally obtained set of prints. It is illegal to copy or redraw these plans. Violation of U.S. Copyright Laws are punishable with fines up to \$150,000.

## Area Summary

| Total Area:   | 4280 sq. ft. |
|---------------|--------------|
| Main Floor:   | 1653 sq. ft. |
| Upper Floor:  | 1827 sq. ft. |
| 3rd Floor:    | 800 sq. ft.  |
| Garage Floor: | 530 sq. ft.  |

### **Design Features**

- Bonus Space @ Third Floor
- Den/Office
- Front and Rear Porch
- Great Room
- Laundry Room @ Upper Floor
- Master Bedroom @ Upper Floor Rear
- Narrow Lot
- View Lot Rear