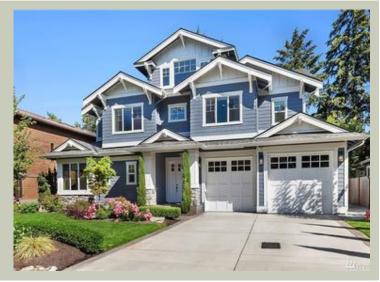

Total Area:4280 sq. ft.Garage Area:530 sq. ft.Garage Area:530 sq. ft.Garage Size:3Stories:3Bedrooms:4Full Baths:4Half Baths:1Width:47'-6"Depth:53'-0"Height:33'-0"Foundation:Crawl Space





MAIN FLOOR



**COPYRIGHT NOTICE:** It is illegal to build this plan without a legally obtained set of prints. It is illegal to copy or redraw these plans. Violation of U.S. Copyright Laws are punishable with fines up to \$150,000.



# MCCLEARY - PLAN M4137A3FT-0

UPPER FLOOR



COPYRIGHT NOTICE: It is illegal to build this plan without a legally obtained set of prints. It is illegal to copy or redraw these plans. Violation of U.S. Copyright Laws are punishable with fines up to \$150,000.



THIRD FLOOR



COPYRIGHT NOTICE: It is illegal to build this plan without a legally obtained set of prints. It is illegal to copy or redraw these plans. Violation of U.S. Copyright Laws are punishable with fines up to \$150,000.



# MCCLEARY - PLAN M4137A3FT-0

# PLAN DETAILS

## Area Summary

|