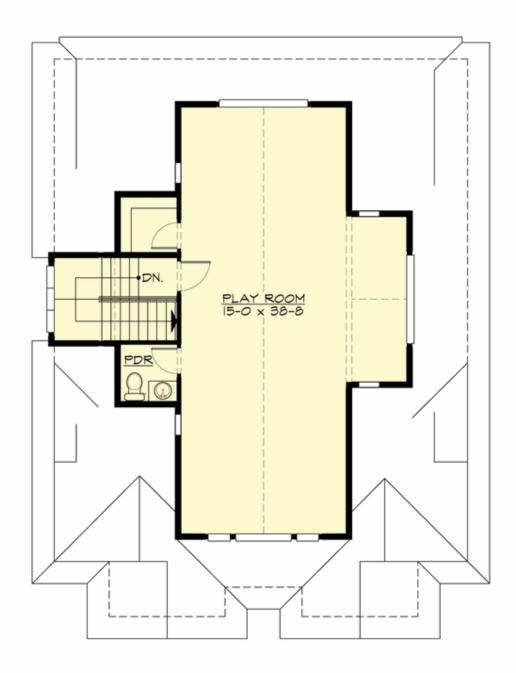

THIRD FLOOR

COPYRIGHT NOTICE: It is illegal to build this plan without a legally obtained set of prints. It is illegal to copy or redraw these plans. Violation of U.S. Copyright Laws are punishable with fines up to \$150,000.

## Area Summary

| Total Area:   | 4280 sq. ft. |
|---------------|--------------|
| Main Floor:   | 1653 sq. ft. |
| Upper Floor:  | 1827 sq. ft. |
| 3rd Floor:    | 800 sq. ft.  |
| Garage Floor: | 530 sq. ft.  |

### **Design Features**

- Bonus Space @ Third Floor
- Den/Office
- Front and Rear Porch
- Great Room
- Laundry Room @ Upper Floor
- Master Bedroom @ Upper Floor Rear
- Narrow Lot
- View Lot Rear