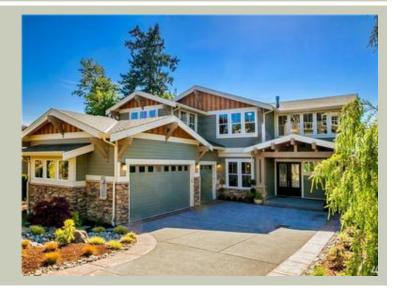

Total Area:4999 sq. ft.Garage Area:853 sq. ft.Garage Area:853 sq. ft.Garage Size:3Stories:2Bedrooms:4Full Baths:3Half Baths:1Width:50'-0"Depth:84'-0"Height:26'-1"Foundation:Daylight Basement





MAIN FLOOR



COPYRIGHT NOTICE: It is illegal to build this plan without a legally obtained set of prints. It is illegal to copy or redraw these plans. Violation of U.S. Copyright Laws are punishable with fines up to \$150,000.





**UPPER FLOOR** 



**COPYRIGHT NOTICE:** It is illegal to build this plan without a legally obtained set of prints. It is illegal to copy or redraw these plans. Violation of U.S. Copyright Laws are punishable with fines up to \$150,000.





LOWER FLOOR



**COPYRIGHT NOTICE:** It is illegal to build this plan without a legally obtained set of prints. It is illegal to copy or redraw these plans. Violation of U.S. Copyright Laws are punishable with fines up to \$150,000.

Meadowland Terrace - Plan M4999A3S-0DB ::: Page 6 of 8





# PLAN DETAILS

## Area Su