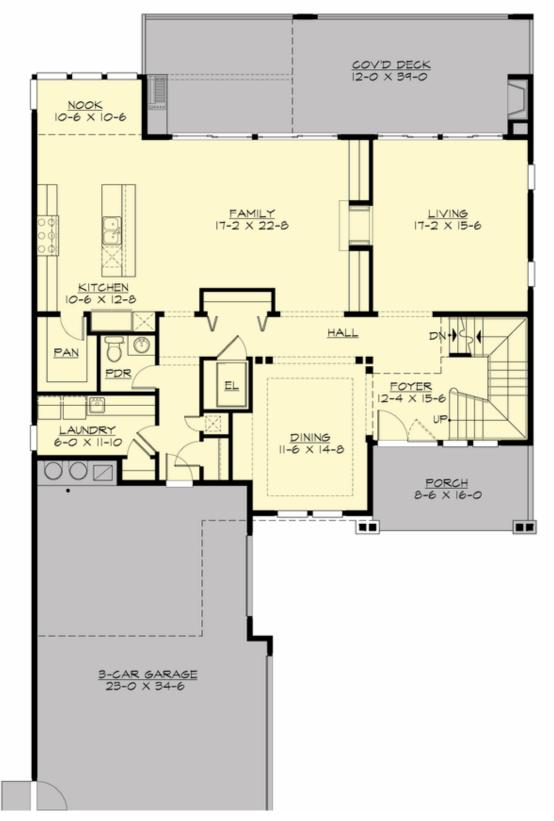

Total Area:4999 sq. ft.Garage Area:853 sq. ft.Garage Area:853 sq. ft.Garage Size:3Stories:2Bedrooms:4Full Baths:3Half Baths:1Width:50'-0"Depth:84'-0"Height:26'-1"Foundation:Daylight Basement

MAIN FLOOR