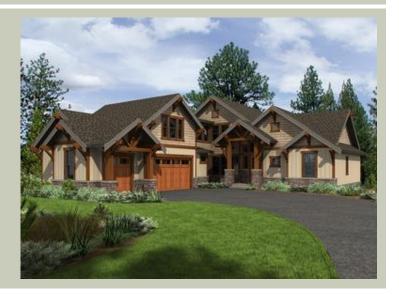

Total Area: 3285 sq. ft. Garage Area: 765 sq. ft. Garage Area: 765 sq. ft. Garage Size: 3

Garage Size: 3
Stories: 2
Bedrooms: 4
Full Baths: 3
Width: 58'-0"
Depth: 91'-0"
Height: 26'-0"
Foundation: Crawl Space



## **MAIN FLOOR**



**COPYRIGHT NOTICE:** It is illegal to build this plan without a legally obtained set of prints. It is illegal to copy or redraw these plans. Violation of U.S. Copyright Laws are punishable with fines up to \$150,000.



## **UPPER FLOOR**



**COPYRIGHT NOTICE:** It is illegal to build this plan without a legally obtained set of prints. It is illegal to copy or redraw these plans. Violation of U.S. Copyright Laws are punishable with fines up to \$150,000.



## **PLAN DETAILS**

#### **Area Summary**

Total Area: 3285 sq. ft.
Main Floor: 2015 sq. ft.
Upper Floor: 1270 sq. ft.
Garage Floor: 765 sq. ft.

## **General Information**

 Stories:
 2

 Width:
 58'-0"

 Depth:
 91'-0"

 Height:
 26'-0"

## **Architectural Style**

Craftsman Lodge Mountain

#### **Number of R