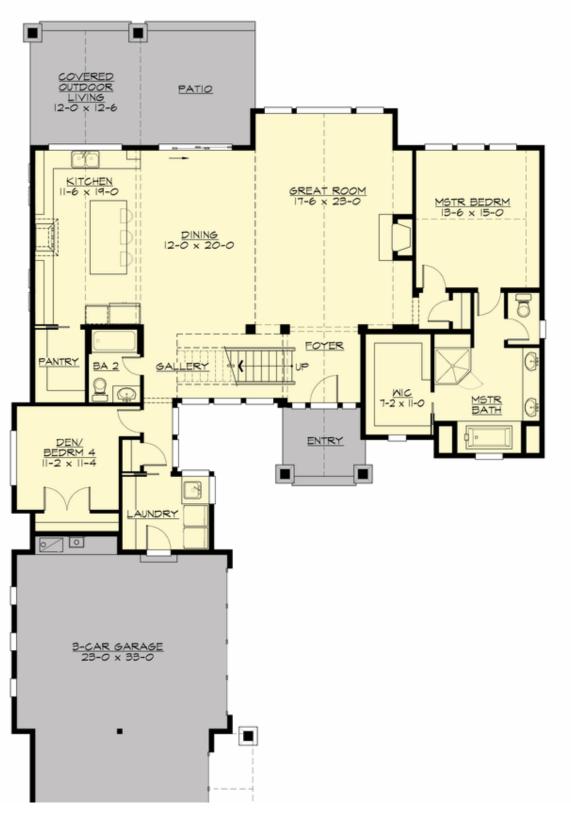

## **MAIN FLOOR**

**COPYRIGHT NOTICE:** It is illegal to build this plan without a legally obtained set of prints. It is illegal to copy or redraw these plans. Violation of U.S. Copyright Laws are punishable with fines up to \$150,000.

#### **Area Summary**

Total Area: 3285 sq. ft.
Main Floor: 2015 sq. ft.
Upper Floor: 1270 sq. ft.
Garage Floor: 765 sq. ft.

#### **Number of Rooms**

Bedrooms: 4
Full Baths: 3

#### **Design Features**

- Bonus Space @ Upper Floor
- Den/Office
- Front and Rear Porch
- Great Room
- Laundry Room @ Main Floor
- Master Bedroom @ Main Floor Rear
- Narrow Lot
- Suncadia Collection
- View Lot Rear