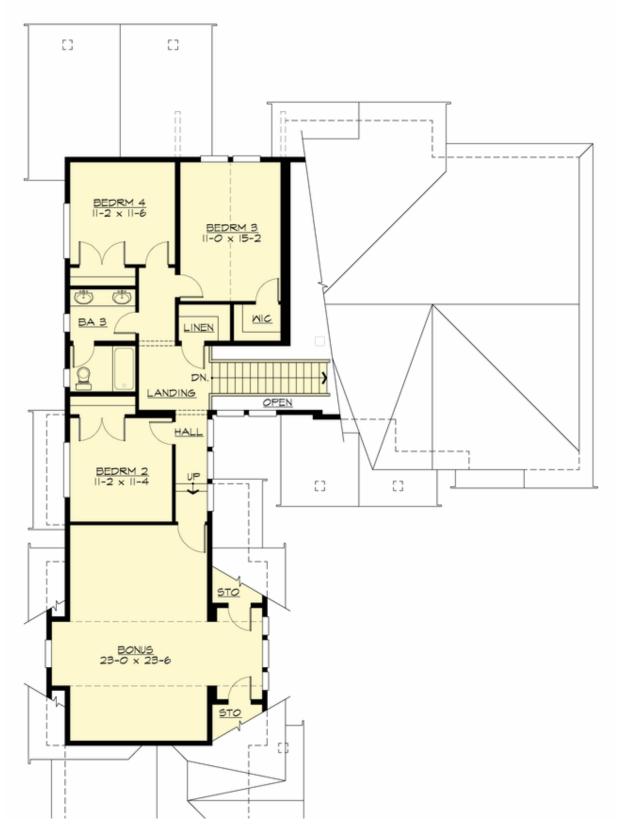

## **UPPER FLOOR**

**COPYRIGHT NOTICE:** It is illegal to build this plan without a legally obtained set of prints. It is illegal to copy or redraw these plans. Violation of U.S. Copyright Laws are punishable with fines up to \$150,000.

#### **Area Summary**

Total Area: 3285 sq. ft.
Main Floor: 2015 sq. ft.
Upper Floor: 1270 sq. ft.
Garage Floor: 765 sq. ft.

#### **Number of Rooms**

Bedrooms: 4
Full Baths: 3

#### **Design Features**

- Bonus Space @ Upper Floor
- Den/Office
- Front and Rear Porch
- Great Room
- Laundry Room @ Main Floor
- Master Bedroom @ Main Floor Rear
- Narrow Lot
- Suncadia Collection
- View Lot Rear