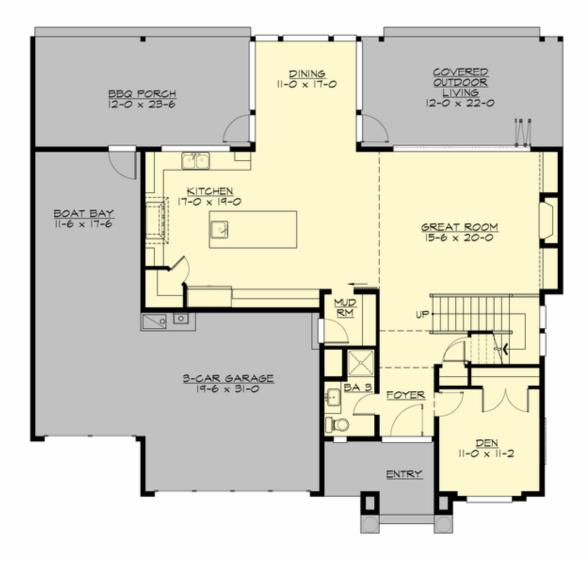

MAIN FLOOR

COPYRIGHT NOTICE: It is illegal to build this plan without a legally obtained set of prints. It is illegal to copy or redraw these plans. Violation of U.S. Copyright Laws are punishable with fines up to \$150,000.

## Area Summary

| Total Area:   | 2555 sq. ft. |
|---------------|--------------|
| Main Floor:   | 1380 sq. ft. |
| Upper Floor:  | 1175 sq. ft. |
| Garage Floor: | 784 sq. ft.  |