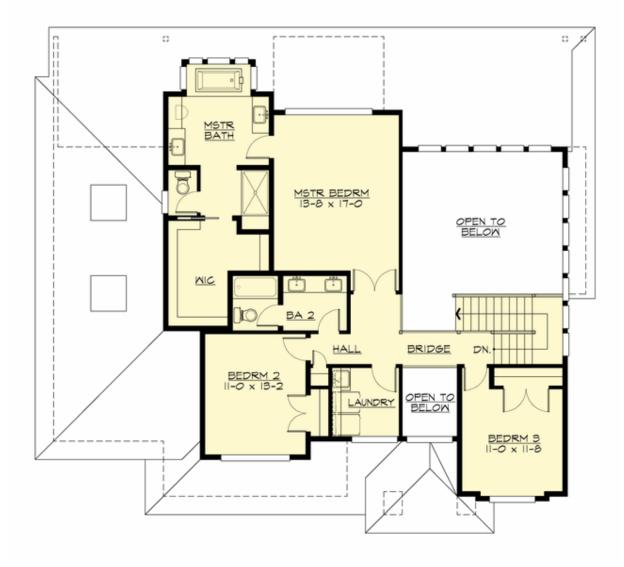

# **TEGELER BAY - PLAN M2555A3F-0**

**UPPER FLOOR** 

COPYRIGHT NOTICE: It is illegal to build this plan without a legally obtained set of prints. It is illegal to copy or redraw these plans. Violation of U.S. Copyright Laws are punishable with fines up to \$150,000.

## Area Summary

| Total Area:   | 2555 sq. ft. |
|---------------|--------------|
| Main Floor:   | 1380 sq. ft. |
| Upper Floor:  | 1175 sq. ft. |
| Garage Floor: | 784 sq. ft.  |