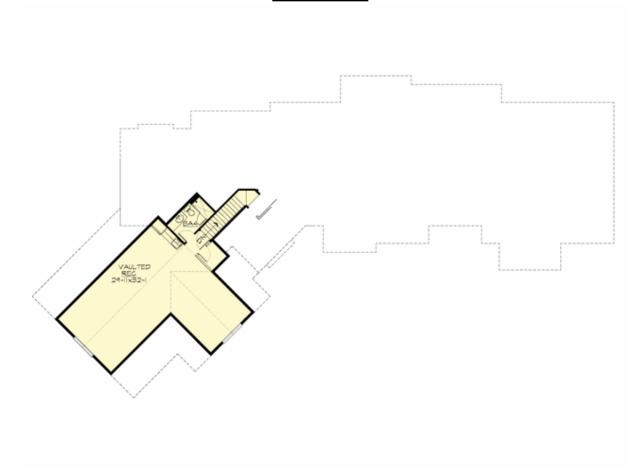

#### **UPPER FLOOR**

#### **Area Summary**

Total Area: 4550 sq. ft.
Main Floor: 3654 sq. ft.
Upper Floor: 886 sq. ft.
Garage Floor: 1277 sq. ft.