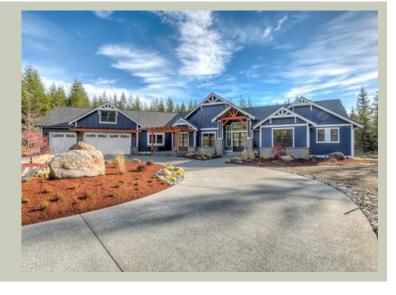

Total Area: 4550 sq. ft. Garage Area: 1277 sq. ft. Garage Area: 1277 sq. ft. Garage Size: 3

Garage Size: 3
Stories: 2
Bedrooms: 4
Full Baths: 3
Half Baths: 1
Width: 132'-0"
Depth: 85'-0"

Height: 24'-0"
Foundation: Crawl Space



## **MAIN FLOOR**



#### **UPPER FLOOR**



## **PLAN DETAILS**

#### **Area Summary**

Total Area: 4550 sq. ft.
Main Floor: 3654 sq. ft.
Upper Floor: 886 sq. ft.
Garage Floor: 1277 sq. ft.

## **General Information**

 Stories:
 2

 Width:
 132'-0"

 Depth:
 85'-0"

 Height:
 24'-0"

## **Architectural Style**

Craftsman Lodge Ranch

#### **Number of Rooms**

Bedrooms: 4
Full Baths: 3
Half Baths: 1

#### **Garage**

Garage Size: 3
Garage Door Location: Front
Garage Type: Angled

### **Roof Pitches**

Primary: 8:12

#### Wall Heights

Main: 10'-0" Upper: 8'-0"

## **Foundation Type**

Crawl Space

## **Roof Framing**

Trusses

#### Floor Load

Live (lbs): 40 PSF Dead (lbs): 10 PSF

#### **Roof Load**

Live (lbs): 25 PSF Dead (lbs): 15 PSF Wind: 85 MPH

#### **Design Features**

- Best S