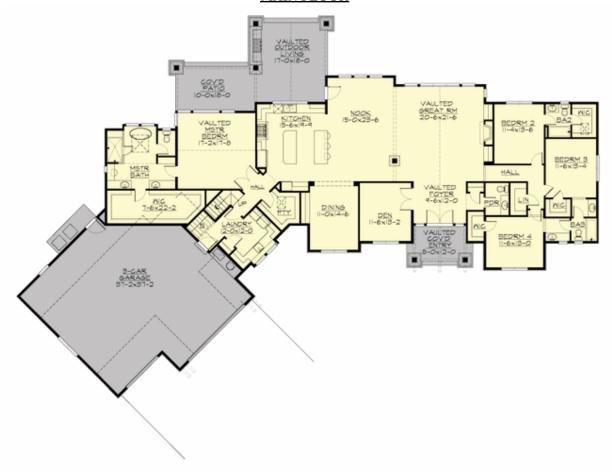

## **MAIN FLOOR**

#### **Area Summary**

Total Area: 4550 sq. ft.
Main Floor: 3654 sq. ft.
Upper Floor: 886 sq. ft.
Garage Floor: 1277 sq. ft.