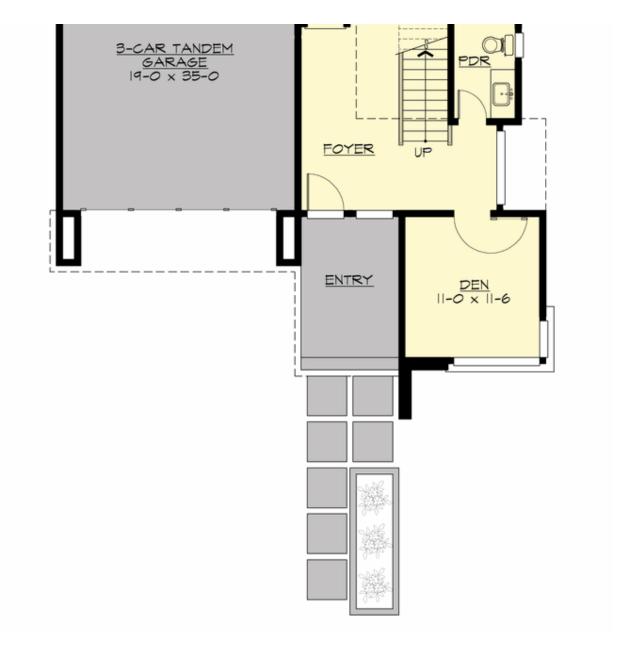

## **MAIN FLOOR**

**COPYRIGHT NOTICE:** It is illegal to build this plan without a legally obtained set of prints. It is illegal to copy or redraw these plans. Violation of U.S. Copyright Laws are punishable with fines up to \$150,000.

#### **Area Summary**

Total Area: 4040 sq. ft.
Main Floor: 1880 sq. ft.
Upper Floor: 2160 sq. ft.
Garage Floor: 630 sq. ft.

#### **Garage**

Garage Size: 3
Garage Door Location: Front
Garage Type: Tandem