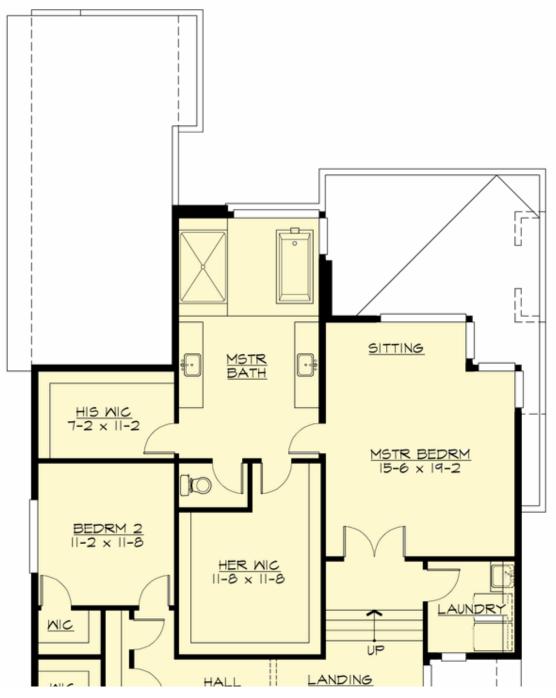

#### **UPPER FLOOR**

**COPYRIGHT NOTICE:** It is illegal to build this plan without a legally obtained set of prints. It is illegal to copy or redraw these plans. Violation of U.S. Copyright Laws are punishable with fines up to \$150,000.

#### **Area Summary**

Total Area: 4040 sq. ft.
Main Floor: 1880 sq. ft.
Upper Floor: 2160 sq. ft.
Garage Floor: 630 sq. ft.