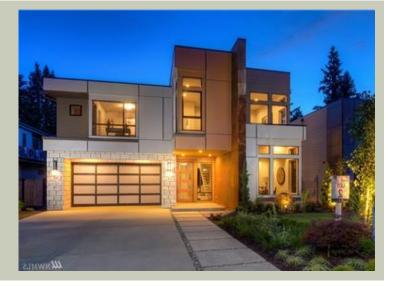

# CORSICA - PLAN M4040A3FT-0

Total Area: 4040 sq. ft. Garage Area: 630 sq. ft. Garage Area: 630 sq. ft. Garage Size: 3 Stories: 2

Garage Size: 3
Stories: 2
Bedrooms: 5
Full Baths: 4
Half Baths: 1
Width: 40'-0"
Depth: 93'-6"
Height: 24'-0"
Foundation: Crawl Space

# **Architectural Style**

Contemporary Modern Northwest