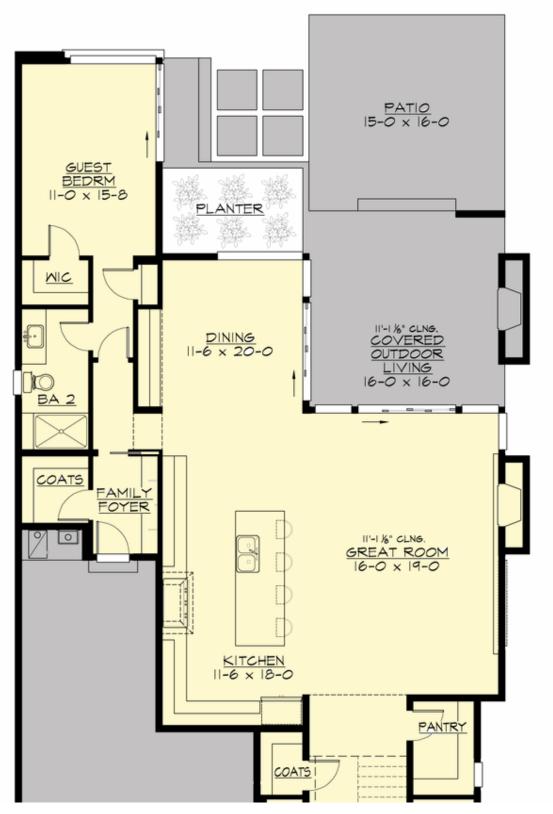

## **MAIN FLOOR**

**COPYRIGHT NOTICE:** It is illegal to build this plan without a legally obtained set of prints. It is illegal to copy or redraw these plans. Violation of U.S. Copyright Laws are punishable with fines up to \$150,000.

#### **Area Summary**

Total Area: 4040 sq. ft.
Main Floor: 1880 sq. ft.
Upper Floor: 2160 sq. ft.
Garage Floor: 630 sq. ft.