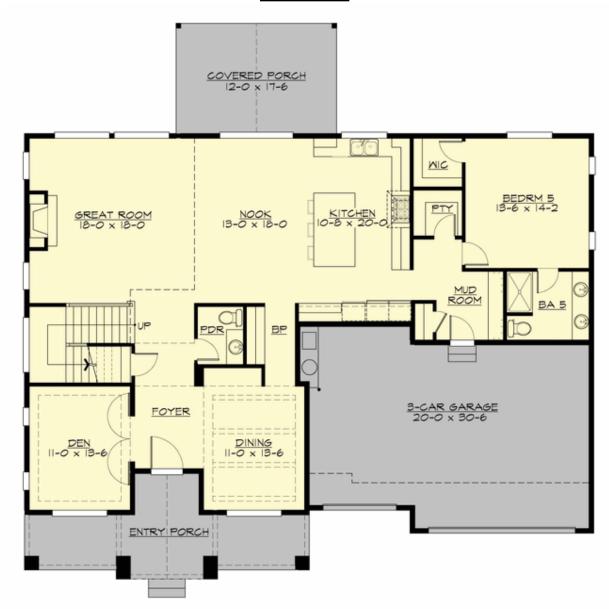

### **MAIN FLOOR**

### **Area Summary**

Total Area: 3962 sq. ft.
Main Floor: 1940 sq. ft.
Upper Floor: 2022 sq. ft.
Garage Floor: 636 sq. ft.