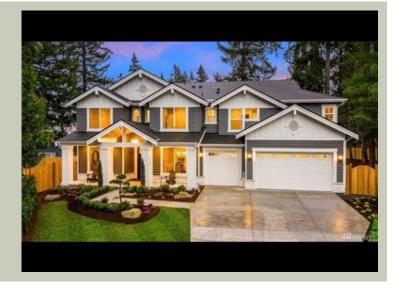

Total Area: 3962 sq. ft.
Garage Area: 636 sq. ft.
Garage Area: 636 sq. ft.
Garage Size: 3
Stories: 2

Garage Size: 3
Stories: 2
Bedrooms: 5
Full Baths: 4
Half Baths: 1
Width: 62'-0"
Depth: 60'-6"
Height: 27'-6"
Foundation: Crawl Space





### **MAIN FLOOR**





### **UPPER FLOOR**



### **PLAN DETAILS**

### **Area Summary**

Total Area: 3962 sq. ft.
Main Floor: 1940 sq. ft.
Upper Floor: 2022 sq. ft.
Garage Floor: 636 sq. ft.

### **General Information**

 Stories:
 2

 Width:
 62'-0"

 Depth:
 60'-6"

 Height:
 27'-6"

### **Architectural Style**

Craftsman Northwest Shingle

### **Number of Rooms**

Bedrooms: 5 Full Baths: 4 Half Baths: 1

#### Garage

Garage Size: 3
Garage Door Location: Front

### **Roof Pitches**

Primary: 6:12 Secondary: 5:12

### Wall Heights

Main: 9'-0" Upper: 8'-0"

## **Foundation Type**

Crawl Space

### **Roof Framing**

Combination

### Floor Load

Live (lbs): 40 PSF Dead (lbs): 10 PSF

### **Roof Load**

Live (lbs): 25 PSF Dead (lbs): 15 PSF Wind: 85 MPH

#### **Design Features**

- Bon