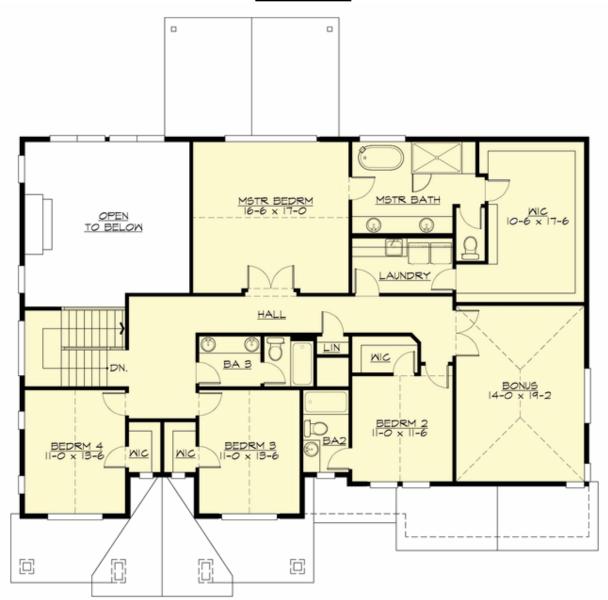

### **UPPER FLOOR**

### **Area Summary**

Total Area: 3962 sq. ft.
Main Floor: 1940 sq. ft.
Upper Floor: 2022 sq. ft.
Garage Floor: 636 sq. ft.