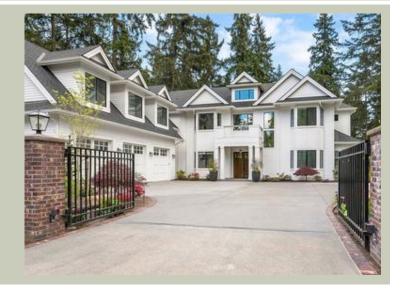

Total Area: 6692 sq. ft. Garage Area: 988 sq. ft. Garage Area: 988 sq. ft. Garage Size: 4

Garage Nize: 4
Stories: 2
Bedrooms: 5
Full Baths: 4
Half Baths: 2
Width: 76'-0"
Depth: 104'-0"
Height: 33'-0"
Foundation: Crawl Space



#### **MAIN FLOOR**





#### **UPPER FLOOR**



**COPYRIGHT NOTICE:** It is illegal to build this plan without a legally obtained set of prints. It is illegal to copy or redraw these plans. Violation of U.S. Copyright Laws are punishable with fines up to \$150,000.



### **PLAN DETAILS**

#### **Area Summary**

Total Area: 6692 sq. ft.
Main Floor: 2966 sq. ft.
Upper Floor: 3726 sq. ft.
Garage Floor: 988 sq. ft.

#### **General Information**

 Stories:
 2

 Width:
 76'-0"

 Depth:
 104'-0"

 Height:
 33'-0"

### **Architectural Style**

Craftsman Northwest Shingle

#### **Number of Rooms**

Bedrooms: 5
Full Baths: 4
Half Baths: 2

#### **Garage**

Garage Size: 4
Garage Door Location: Side

#### **Roof Pitches**

Primary: 10:12 Secondary: 8:12

#### Wall Heights

Main: 10'-0" Upper: 9'-0