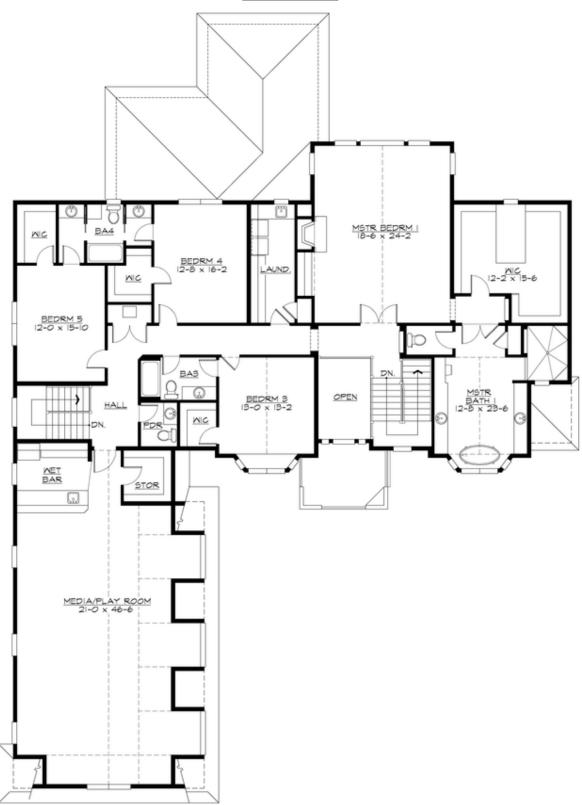

#### **UPPER FLOOR**

**COPYRIGHT NOTICE:** It is illegal to build this plan without a legally obtained set of prints. It is illegal to copy or redraw these plans. Violation of U.S. Copyright Laws are punishable with fines up to \$150,000.

#### **Area Summary**

Total Area: 6692 sq. ft.
Main Floor: 2966 sq. ft.
Upper Floor: 3726 sq. ft.
Garage Floor: 988 sq. ft.