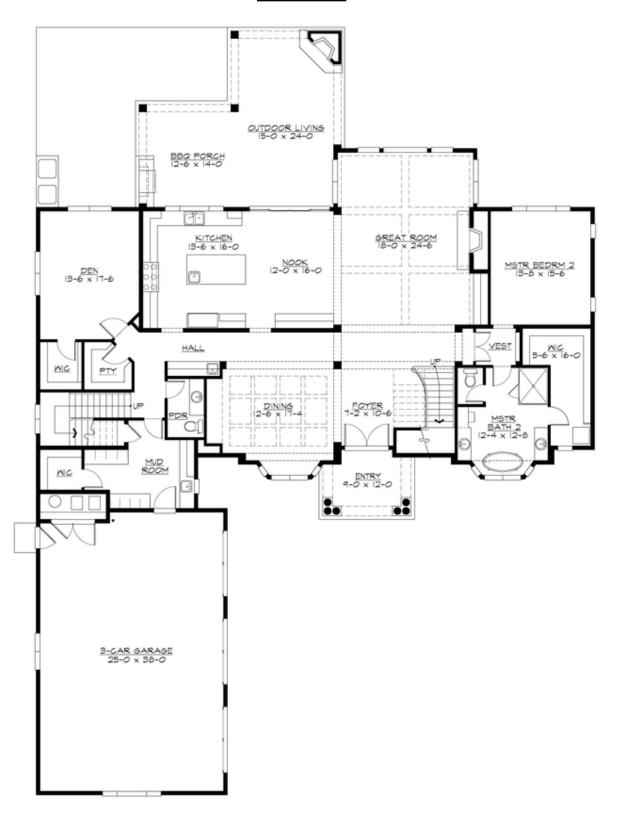

#### **MAIN FLOOR**

#### **Area Summary**

Total Area: 6692 sq. ft.
Main Floor: 2966 sq. ft.
Upper Floor: 3726 sq. ft.
Garage Floor: 988 sq. ft.