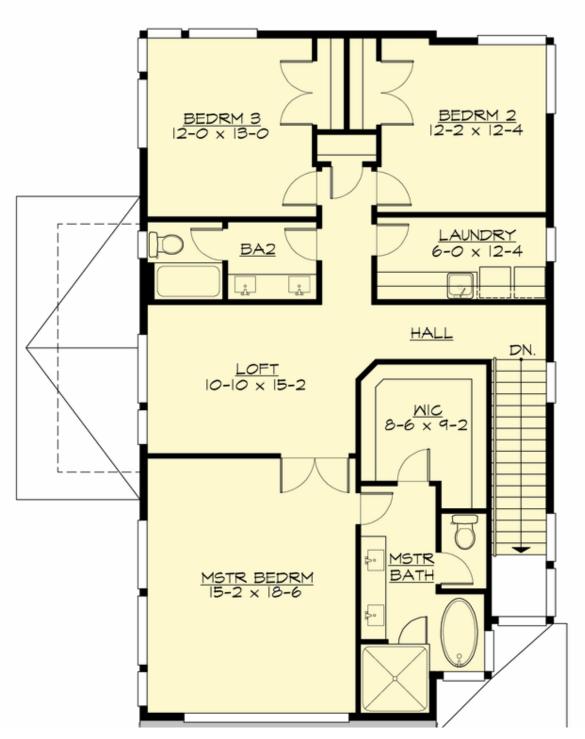

## **UPPER FLOOR**

**COPYRIGHT NOTICE:** It is illegal to build this plan without a legally obtained set of prints. It is illegal to copy or redraw these plans. Violation of U.S. Copyright Laws are punishable with fines up to \$150,000.

#### **Area Summary**

Total Area: 3668 sq. ft.
Main Floor: 1472 sq. ft.
Upper Floor: 1366 sq. ft.
Lower Floor: 830 sq. ft.
Garage Floor: 466 sq. ft.