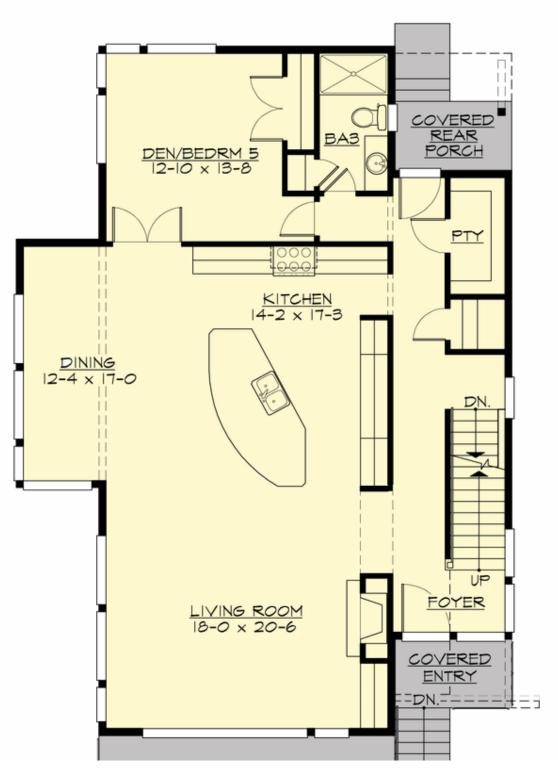

## **MAIN FLOOR**

**COPYRIGHT NOTICE:** It is illegal to build this plan without a legally obtained set of prints. It is illegal to copy or redraw these plans. Violation of U.S. Copyright Laws are punishable with fines up to \$150,000.

#### **Area Summary**

Total Area: 3668 sq. ft.
Main Floor: 1472 sq. ft.
Upper Floor: 1366 sq. ft.
Lower Floor: 830 sq. ft.
Garage Floor: 466 sq. ft.