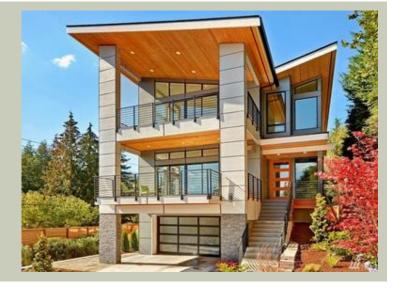

## ALTAIR - PLAN M3668A2FU-0DB

Total Area: 3668 sq. ft. Garage Area: 466 sq. ft. Garage Area: 466 sq. ft. Garage Size: 2

Garage Size: 2 Stories: 3 Bedrooms: 4 Full Baths: 4 Width: 36'-0" Depth: 64'-0"

Height: 28'-0"
Foundation: Daylight Basement

# ALTAIR - PLAN M3668A2FU-0DB

## **Architectural Style**

Contemporary Modern Northwest