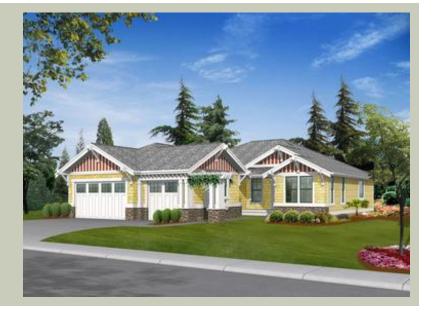

# CARMEL - PLAN R2135B3F-0

Total Area: 2135 sq. ft. Garage Area: 655 sq. ft. Garage Area: 655 sq. ft. Garage Size: 3 Stories: 1

Garage Size: 3
Stories: 1
Bedrooms: 3
Full Baths: 2
Width: 50'-0"
Depth: 70'-0"
Height: 18'-6"
Foundation: Crawl Space

## **Architectural Style**

Craftsman Northwest Shingle

## **Design Features**

- Laundry Room @ Main Floor
- Living & Family Room
- Master Bedroom @ Main Floor Rear
- Narrow Lot
- Small Plan