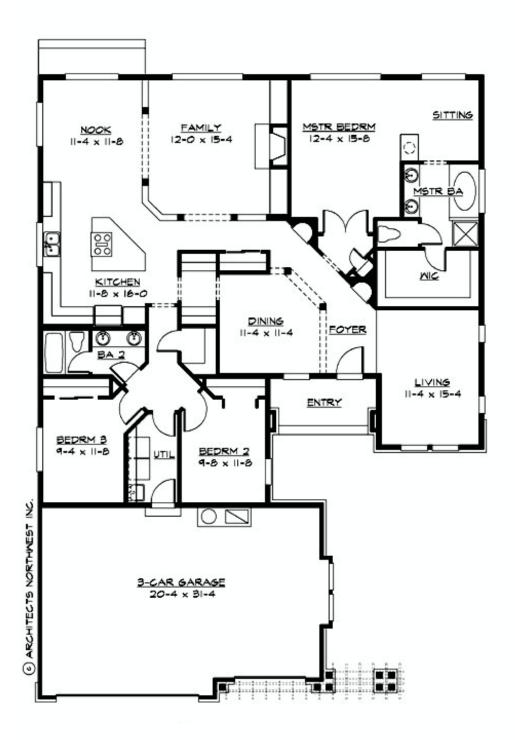

#### **MAIN FLOOR**

### Area Summary

Total Area: 2135 sq. ft. Main Floor: 2135 sq. ft. Garage Floor: 655 sq. ft.

### **Number of Rooms**

Bedrooms: 3 Full Baths: 2

### Garage

Garage Size: 3
Garage Door Location: Front

## **Design Features**

- Laundry Room @ Main Floor
- Living & Family Room
- Master Bedroom @ Main Floor Rear
- Narrow Lot
- Small Plan