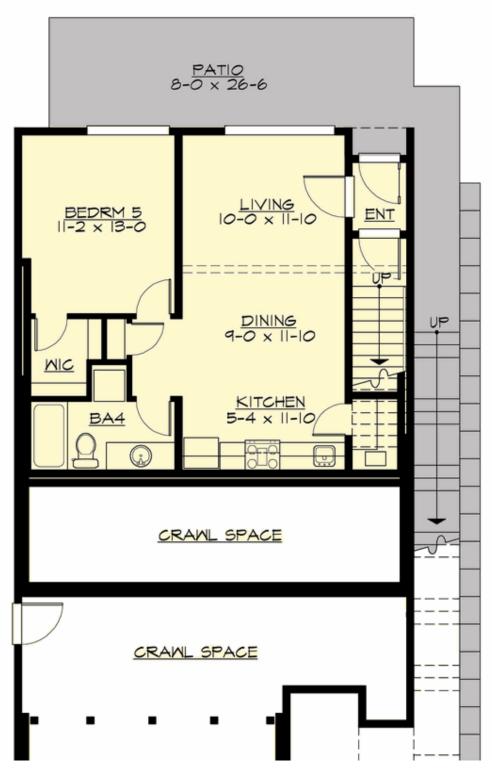

For Questions and Ordering

Call: 1.888.272.4100

E-mail: Info@ArchitectsNW.com

# **BONAIR - PLAN S3468A2F-0DB**

Total Area: 3484 sq. ft. Garage Area: 396 sq. ft. Garage Area: 396 sq. ft. Garage Size: 2

Garage Size: 2
Stories: 4
Bedrooms: 5
Full Baths: 4
Half Baths: 1
Width: 29'-0"
Depth: 54'-0"
Height: 32'-0"

Foundation: Daylight Basement



## **MAIN FLOOR**





#### **UPPER FLOOR**





#### **LOWER FLOOR**





## **THIRD FLOOR**





## **PLAN DETAILS**

#### **Area Summary**

Total Area: 3484 sq. ft.
Main Floor: 780 sq. ft.
Upper Floor: 920 sq. ft.
3rd Floor: 1023 sq. ft.
Lower Floor: 667 sq. ft.
Garage Floor: 396 sq. ft.

## **General Information**

 Stories:
 4

 Width:
 29'-0"

 Depth:
 54'-0"

 Height:
 32'-0"

### **Architectural Style**

Contemporary Modern Northwest

#### **Number of Rooms**

Bedrooms: 5 Full Baths: 4 Half Baths: 1

#### **Garage**

Garage Size: 2
Garage Door Location: Front

#### **Roof Pitches**

Primary: 4:12

#### **Wall Heights**

Main: 8'-0"
Upper: 9'-0"
3rd Floor: 8'-0"
Lower: 8'-0"

## **Foundation Type**

Daylight Basement

## **Roof Framing**

Trusses

#### Floor Load

Live (lbs): 40 PSF Dead (lbs): 10 PSF

#### **Roof Load**

Live (lbs): 25 PSF Dead (lbs):