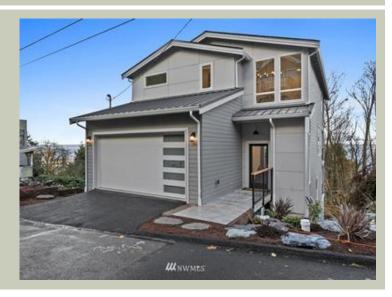

# **BONAIR - PLAN S3468A2F-0DB**

Total Area: 3484 sq. ft. Garage Area: 396 sq. ft. Garage Area: 396 sq. ft. Garage Size: 2

Garage Size: 2
Stories: 4
Bedrooms: 5
Full Baths: 4
Half Baths: 1
Width: 29'-0"
Depth: 54'-0"
Height: 32'-0"

### **Architectural Style**

Contemporary Modern Northwest