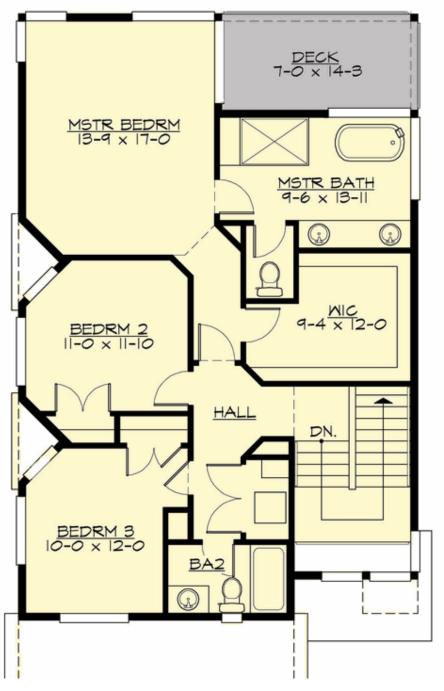

For Questions and Ordering

Call: 1.888.272.4100

E-mail: Info@ArchitectsNW.com

# **BONAIR - PLAN S3468A2F-0DB**

Total Area: 3484 sq. ft. Garage Area: 396 sq. ft. Garage Area: 396 sq. ft. Garage Size: 2

Garage Size: 2
Stories: 4
Bedrooms: 5
Full Baths: 4
Half Baths: 1
Width: 29'-0"
Depth: 54'-0"
Height: 32'-0"

Foundation: Daylight Basement



## **MAIN FLOOR**





#### **UPPER FLOOR**





#### **LOWER FLOOR**





## **THIRD FLOOR**





## **PLAN DETAILS**

#### **Area Summary**

Total Area: 3484 sq. ft.
Main Floor: 780 sq. ft.
Upper Floor: 920 sq. ft.
3rd Floor: 1023 sq. ft.
Lower Floor: 667 sq. ft.
Garage Floor: 396 sq. ft.

## **General Information**

 Stories:
 4

 Width:
 29'-0"

 Depth:
 54'-0"

 Height:
 32'-0"

### **Architectural Style**

Contemporary Modern Northwest

#### **Number of Rooms**

Bedrooms: 5 Full Baths: 4 Half Baths: 1

#### **Garage**

Garage Size: 2
Garage Door Location: Front

#### **Roof Pitches**

Primary: 4:12

#### **Wall Heights**

Main: 8'-0"
Upper: 9'-0"
3rd Floor: 8'-0"
Lower: 8'-0"

## **Foundation Type**

Daylight Basement

## **Roof Framing**

Trusses

#### Floor Load

Live (lbs): 40 PSF Dead (lbs): 10 PSF

#### **Roof Load**

Live (lbs): 25 PSF Dead (lbs): 15 PSF Wind: 85 MPH

##