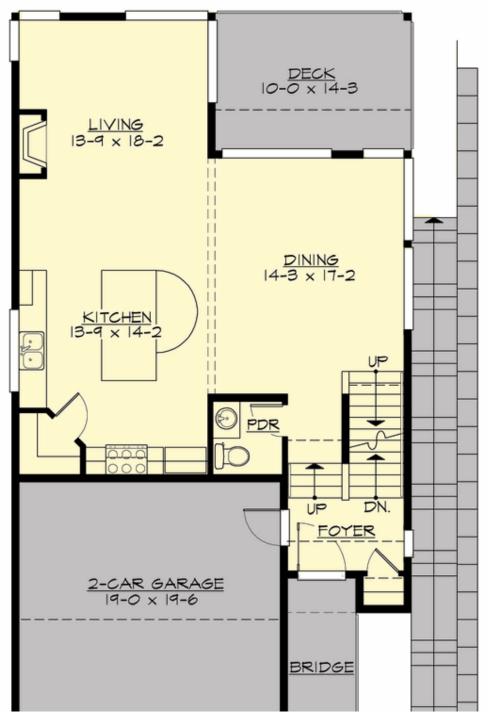

## **MAIN FLOOR**

#### **Area Summary**

Total Area: 3484 sq. ft.
Main Floor: 780 sq. ft.
Upper Floor: 920 sq. ft.
3rd Floor: 1023 sq. ft.
Lower Floor: 667 sq. ft.
Garage Floor: 396 sq. ft.