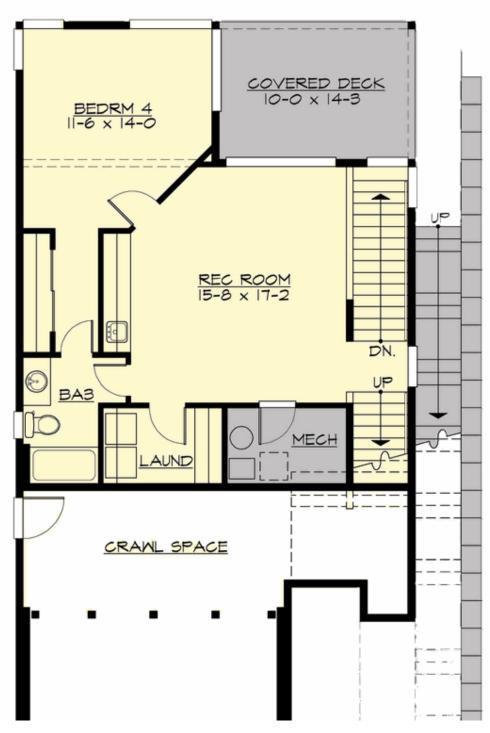

#### **LOWER FLOOR**

#### **Area Summary**

Total Area: 3484 sq. ft.
Main Floor: 780 sq. ft.
Upper Floor: 920 sq. ft.
3rd Floor: 1023 sq. ft.
Lower Floor: 667 sq. ft.
Garage Floor: 396 sq. ft.