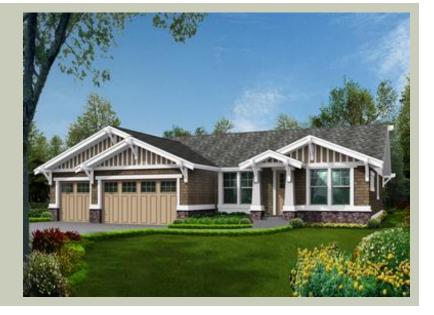

# SANDPOINT - PLAN R2186A3F-0

Total Area: 2186 sq. ft. Garage Area: 674 sq. ft. Garage Area: 674 sq. ft.

Garage Area: 674 sq. ft.
Garage Size: 3
Stories: 1
Bedrooms: 3
Full Baths: 2
Half Baths: 1
Width: 60'-0"
Depth: 59'-0"
Height: 18'-6"
Foundation: Crawl Space

## **Architectural Style**

Craftsman Northwest Shingle