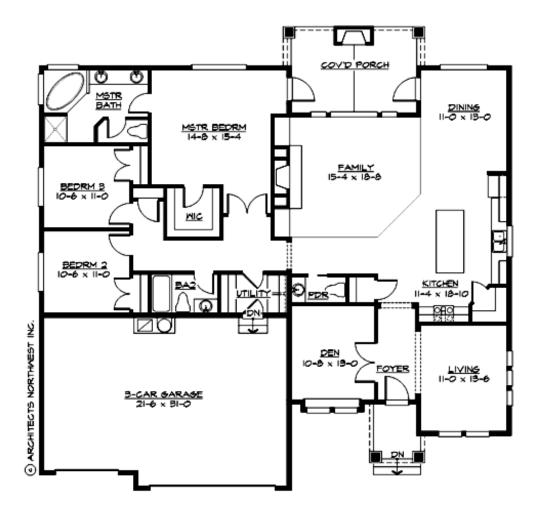

## **MAIN FLOOR**

## **Area Summary**

Total Area: 2186 sq. ft. Main Floor: 2186 sq. ft. Garage Floor: 674 sq. ft.

# **Design Features**

- Den/Office
- Laundry Room @ Main Floor
- Master Bedroom @ Main Floor Rear
- Rear Porch
- Small Plan
- View Lot Rear