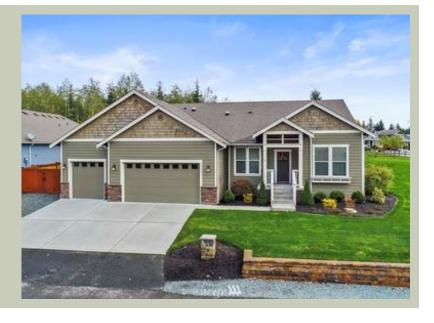

# **BLACKTAIL RIDGE - PLAN R2186B3F-0**

Total Area: 2186 sq. ft. Garage Area: 674 sq. ft. Garage Area: 674 sq. ft.

Garage Size: 3
Stories: 1
Bedrooms: 3
Full Baths: 2
Half Baths: 1
Width: 60'-0"
Depth: 59'-0"
Height: 20'-6"

## **Architectural Style**

Craftsman Northwest Shingle