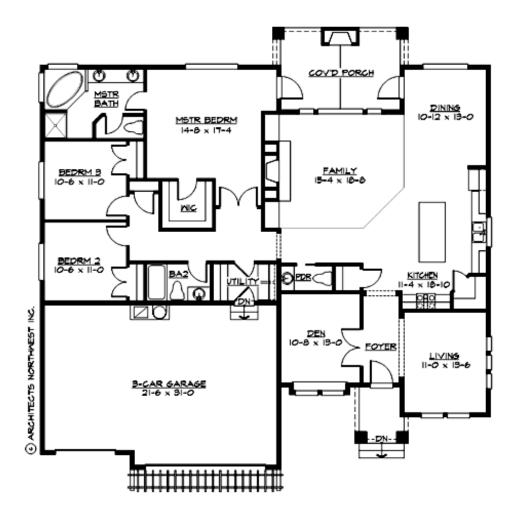

#### **MAIN FLOOR**

## **Area Summary**

Total Area: 2186 sq. ft. Main Floor: 2186 sq. ft. Garage Floor: 674 sq. ft.

#### **Number of Rooms**

Bedrooms: 3 Full Baths: 2 Half Baths: 1

## **Design Features**

- Den/Office
- Living & Family Room
- Master Bedroom @ Main Floor Rear
- Rear Porch
- Small Plan
- View Lot Rear