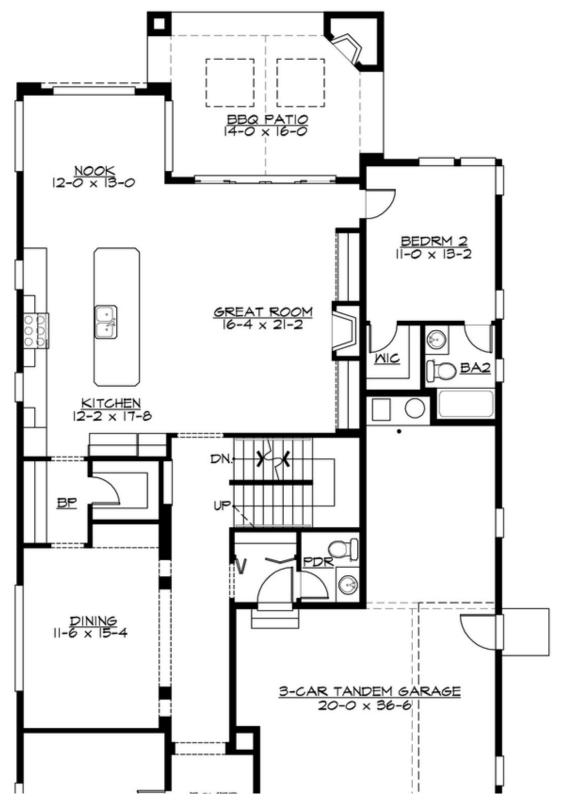

### **MAIN FLOOR**

**COPYRIGHT NOTICE:** It is illegal to build this plan without a legally obtained set of prints. It is illegal to copy or redraw these plans. Violation of U.S. Copyright Laws are punishable with fines up to \$150,000.

### **Area Summary**

Total Area: 5193 sq. ft.
Main Floor: 1893 sq. ft.
Upper Floor: 1652 sq. ft.
Lower Floor: 1648 sq. ft.
Garage Floor: 653 sq. ft.