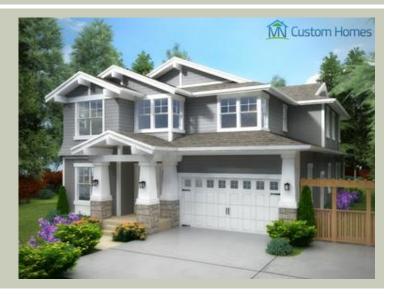

# MACKELROY - PLAN M4914A3FT-0DB

Total Area: 5193 sq. ft. Garage Area: 653 sq. ft. Garage Size: 3

Garage Alea. 653 st.
Garage Size: 3
Stories: 3
Bedrooms: 5
Full Baths: 4
Half Baths: 1
Width: 41'-0"
Depth: 80'-0"

### **Architectural Style**

Hampton Shingle Traditional