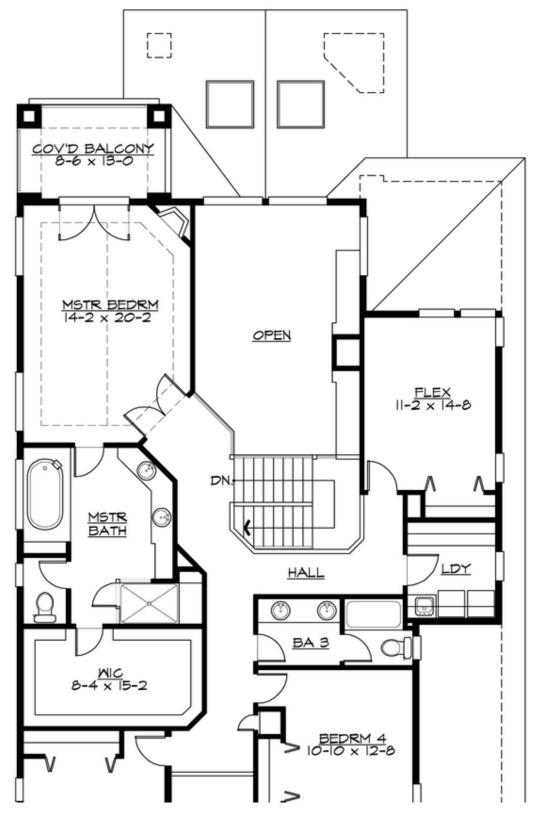

### **UPPER FLOOR**

**COPYRIGHT NOTICE:** It is illegal to build this plan without a legally obtained set of prints. It is illegal to copy or redraw these plans. Violation of U.S. Copyright Laws are punishable with fines up to \$150,000.

### **Area Summary**

Total Area: 5193 sq. ft.
Main Floor: 1893 sq. ft.
Upper Floor: 1652 sq. ft.
Lower Floor: 1648 sq. ft.
Garage Floor: 653 sq. ft.