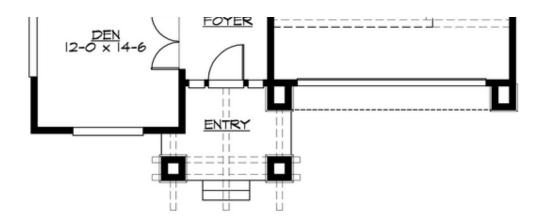

### **MAIN FLOOR**

**COPYRIGHT NOTICE:** It is illegal to build this plan without a legally obtained set of prints. It is illegal to copy or redraw these plans. Violation of U.S. Copyright Laws are punishable with fines up to \$150,000.

### **Area Summary**

Total Area: 5193 sq. ft.
Main Floor: 1893 sq. ft.
Upper Floor: 1652 sq. ft.
Lower Floor: 1648 sq. ft.
Garage Floor: 653 sq. ft.