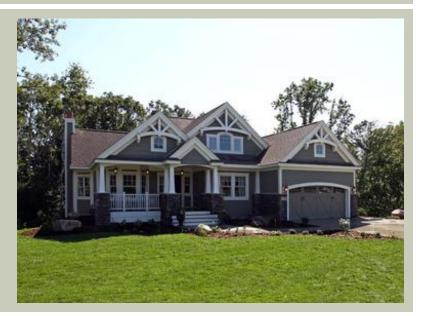

# **Country Cottage Charm Meets Rustic Mountain**

**Lodge**. The Marymere is a popular compact rambler that combines a dynamic exterior facade composed from elements of cottage, country, craftsman and lodge styles with an open floor plan that fits today's informal lifestyles. Large front and rear covered porches allow for relaxed outdoor living, while the internal separation of the deluxe master suite and secondary bedrooms maximizes occupant privacy. The spacious vaulted great room, gourmet island kitchen, and multi-windowed nook combine to create a delightful family area. A flexible front room can be used as a den or formal dining. A handy feature is the double laundry access, from both the secondary bedroom hallway and the master walk-in closet.