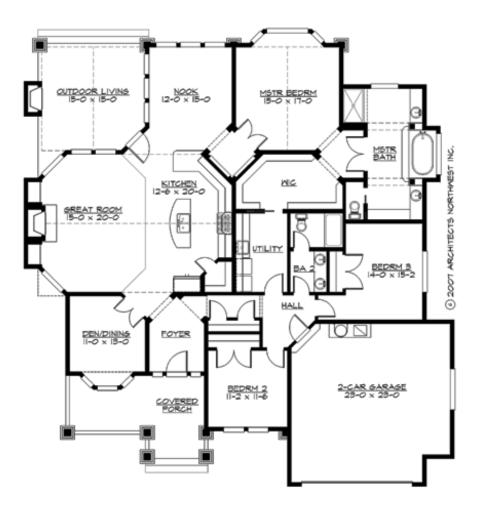

# MARYMERE - PLAN R2320A2F-0

MAIN FLOOR

COPYRIGHT NOTICE: It is illegal to build this plan without a legally obtained set of prints. It is illegal to copy or redraw these plans. Violation of U.S. Copyright Laws are punishable with fines up to \$150,000.

# **Country Cottage Charm Meets Rustic Mountain**

**Lodge**. The Marymere is a popular compact rambler that combines a dynamic exterior facade composed from elements of cottage, country, craftsman and lodge styles with an open floor plan that fits today's informal lifestyles. Large front and rear covered porches allow for relaxed outdoor living, while the internal separation of the deluxe master suite and secondary bedrooms maximizes occupant privacy. The spacious vaulted great room, gourmet island kitchen, and multi-windowed nook combine to create a delightful family area. A flexible front room can be used as a den or formal dining. A handy feature is the double laundry access, from both the secondary bedroom hallway and the master walk-in closet.