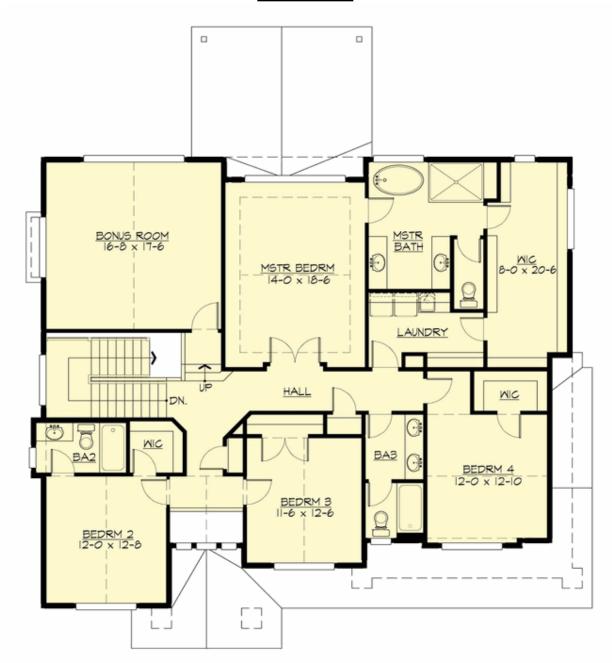

## **UPPER FLOOR**

#### **Area Summary**

Total Area: 3743 sq. ft.
Main Floor: 1768 sq. ft.
Upper Floor: 1975 sq. ft.
Garage Floor: 452 sq. ft.