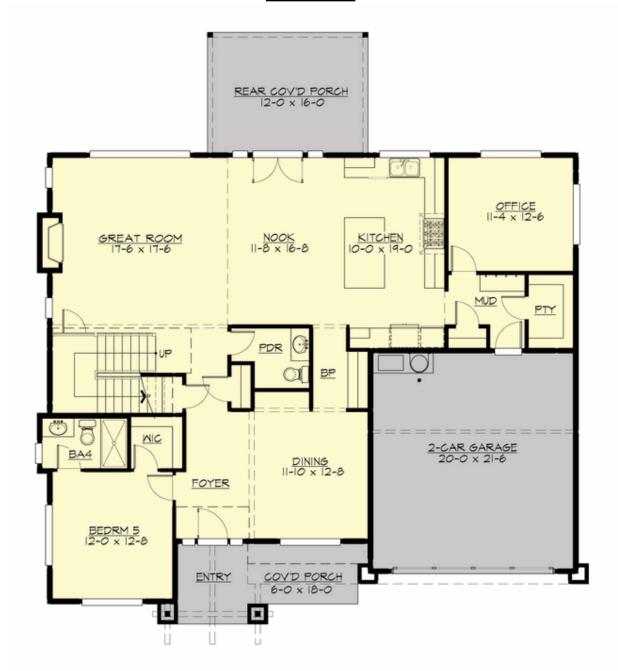

#### **MAIN FLOOR**

#### **Area Summary**

Total Area: 3743 sq. ft.
Main Floor: 1768 sq. ft.
Upper Floor: 1975 sq. ft.
Garage Floor: 452 sq. ft.