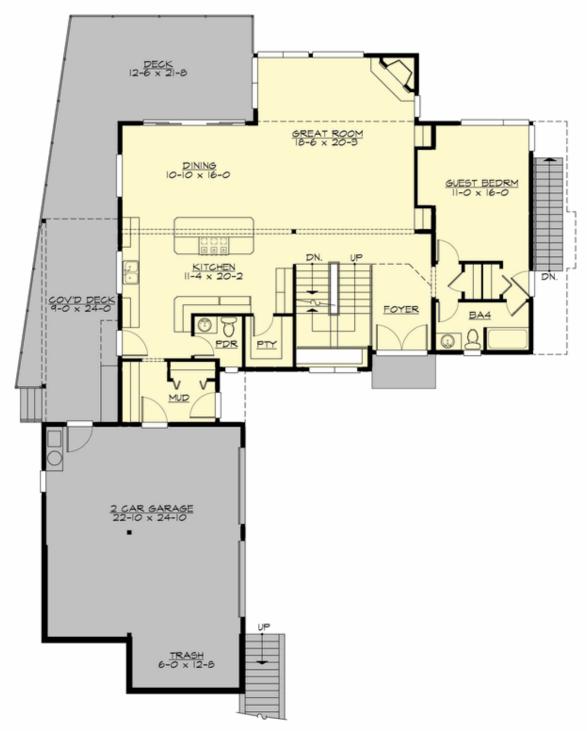

Total Area:4532 sq. ft.Garage Area:1512 sq. ft.Garage Area:1512 sq. ft.Garage Size:4Stories:3Bedrooms:5Full Baths:5Half Baths:1Width:63'-0"Depth:80'-0"Height:36'-7"Foundation:Daylight Basement

MAIN FLOOR

## Area Summary

| Total Area:   | 4532 sq. ft. |
|---------------|--------------|
| Main Floor:   | 1618 sq. ft. |
| Upper Floor:  | 1506 sq. ft. |
| Lower Floor:  | 1408 sq. ft. |
| Garage Floor: | 1512 sq. ft. |