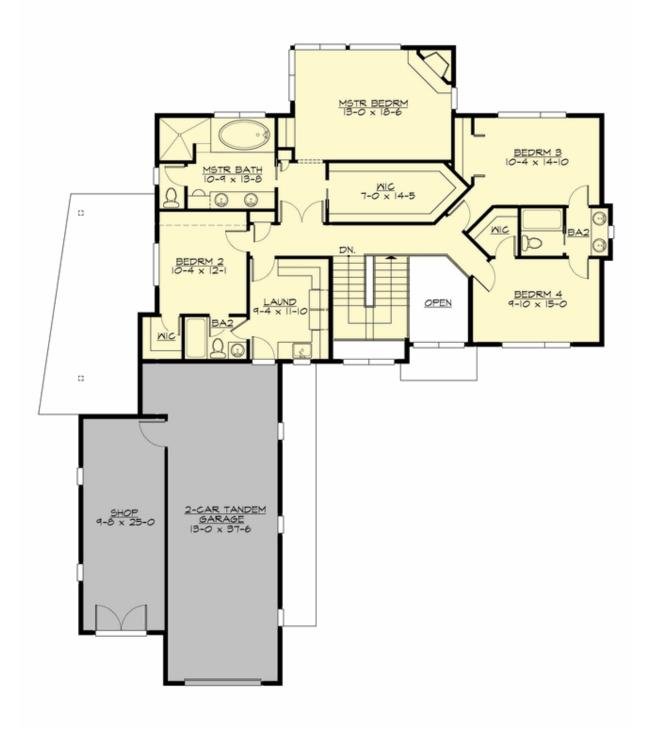

UPPER FLOOR

## Area Summary

| Total Area:   | 4532 sq. ft. |
|---------------|--------------|
| Main Floor:   | 1618 sq. ft. |
| Upper Floor:  | 1506 sq. ft. |
| Lower Floor:  | 1408 sq. ft. |
| Garage Floor: | 1512 sq. ft. |