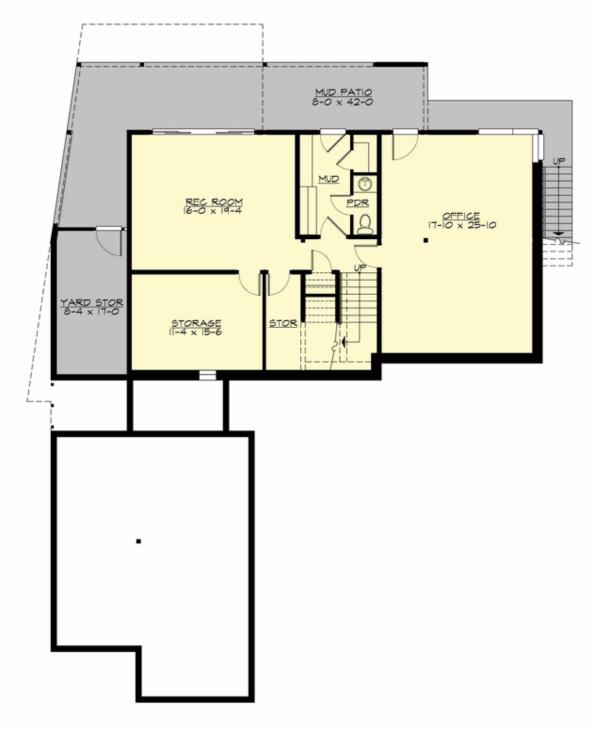

## LOWER FLOOR

## Area Summary

| Total Area:   | 4532 sq. ft. |
|---------------|--------------|
| Main Floor:   | 1618 sq. ft. |
| Upper Floor:  | 1506 sq. ft. |
| Lower Floor:  | 1408 sq. ft. |
| Garage Floor: | 1512 sq. ft. |