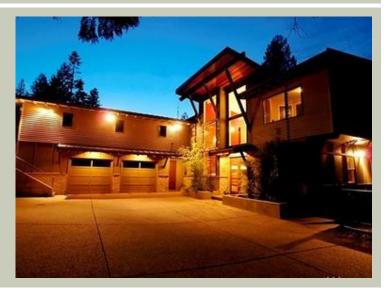

Total Area:4532 sq. ft.Garage Area:1512 sq. ft.Garage Area:1512 sq. ft.Garage Size:4Stories:3Bedrooms:5Full Baths:5Half Baths:1Width:63'-0"Depth:80'-0"Height:36'-7"Foundation:Daylight Basement

MAIN FLOOR