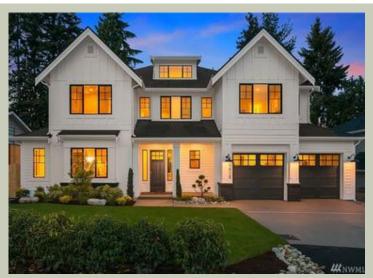

Total Area:4999 sq. ft.Garage Area:622 sq. ft.Garage Area:622 sq. ft.Garage Size:3Stories:3Bedrooms:5Full Baths:4Half Baths:2Width:55'-0"Depth:57'-6"Height:34'-3"Foundation:Crawl Space





# MCCARTNEY - PLAN M4997A3FT-0

MAIN FLOOR



COPYRIGHT NOTICE: It is illegal to build this plan without a legally obtained set of prints. It is illegal to copy or redraw these plans. Violation of U.S. Copyright Laws are punishable with fines up to \$150,000.

McCartney - Plan M4997A3FT-0 ::: Page 2 of 5





COPYRIGHT NOTICE: It is illegal to build this plan without a legally obtained set of prints. It is illegal to copy or redraw these plans. Violation of U.S. Copyright Laws are punishable with fines up to \$150,000.



THIRD FLOOR



COPYRIGHT NOTICE: It is illegal to build this plan without a legally obtained set of prints. It is illegal to copy or redraw these plans. Violation of U.S. Copyright Laws are punishable with fines up to \$150,000.

McCartney - Plan M4997A3FT-0 ::: Page